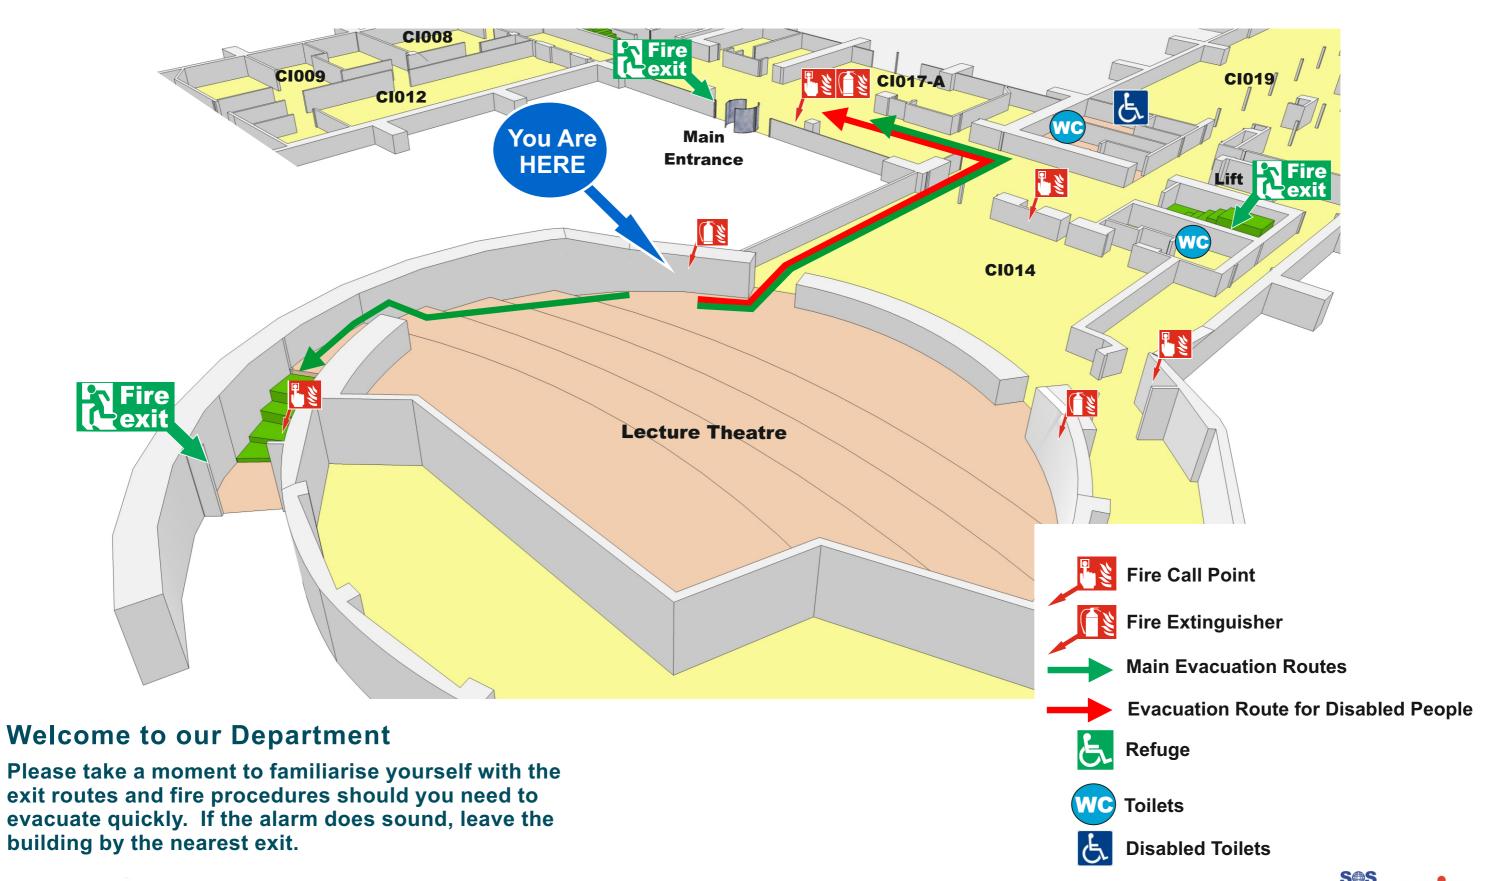

#### **Chichester I Level 0**

### **Welcome to our Department**

Please take a moment to familiarise yourself with the exit routes and fire procedures should you need to evacuate quickly. If the alarm does sound, leave the building by the nearest exit.