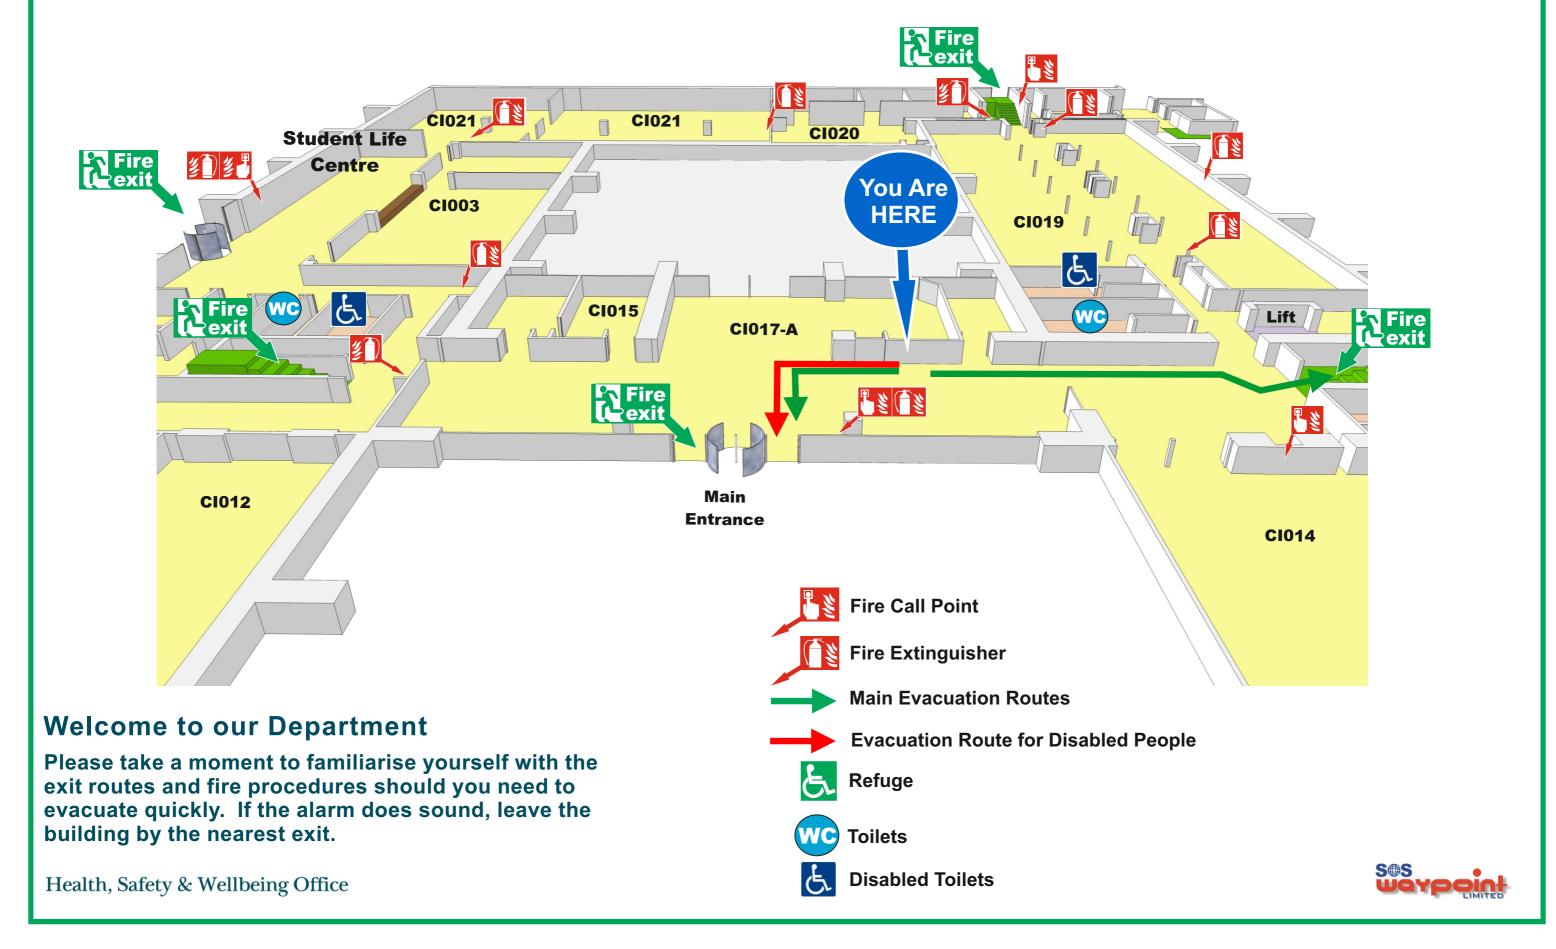

#### **Chichester I Level 0 - Student Life Centre**

### **Welcome to our Department**

Please take a moment to familiarise yourself with the exit routes and fire procedures should you need to evacuate quickly. If the alarm does sound, leave the building by the nearest exit.