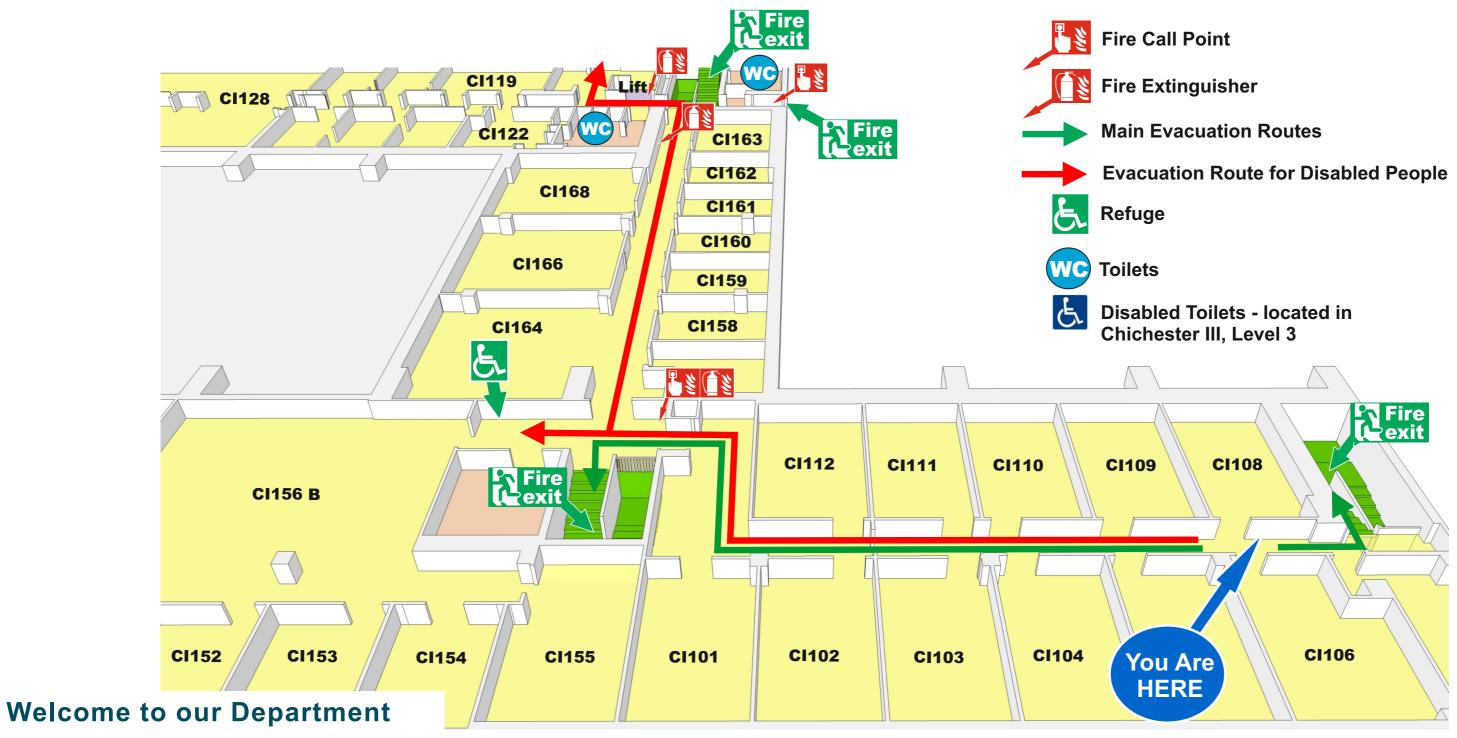

### **Welcome to our Department**

Please take a moment to familiarise yourself with the exit routes and fire procedures should you need to evacuate quickly. If the alarm does sound, leave the building by the nearest exit.

WC 1

**Toilets** 

Refuge

E

Disabled Toilets - located in Chichester III, Level 3