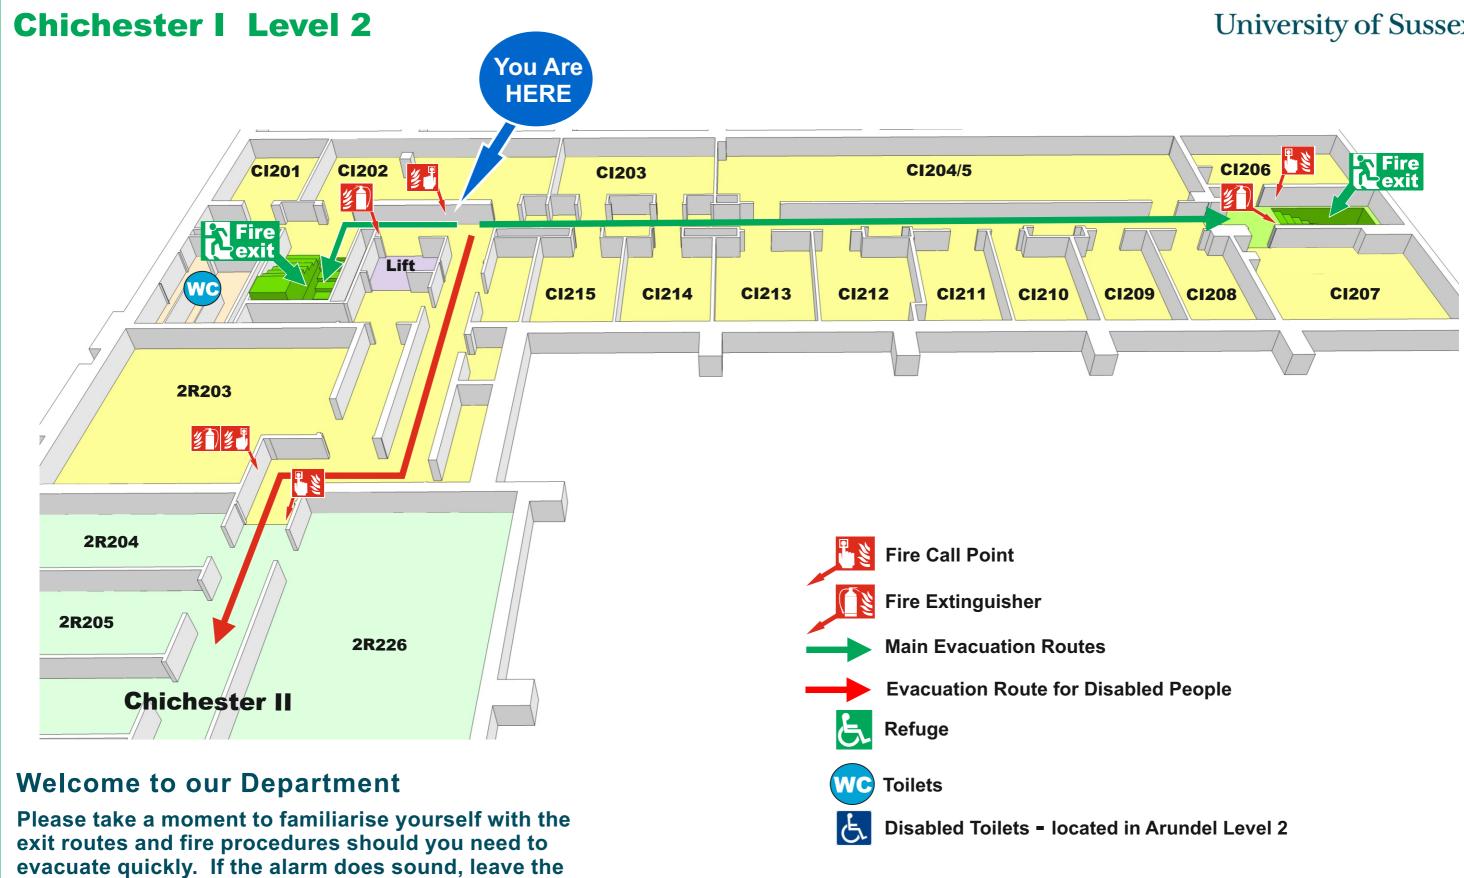

### **Welcome to our Department**

Please take a moment to familiarise yourself with the exit routes and fire procedures should you need to evacuate quickly. If the alarm does sound, leave the building by the nearest exit.

WC 1

**Toilets** 

Refuge

E

Disabled Toilets - located in Chichester III, Level 3