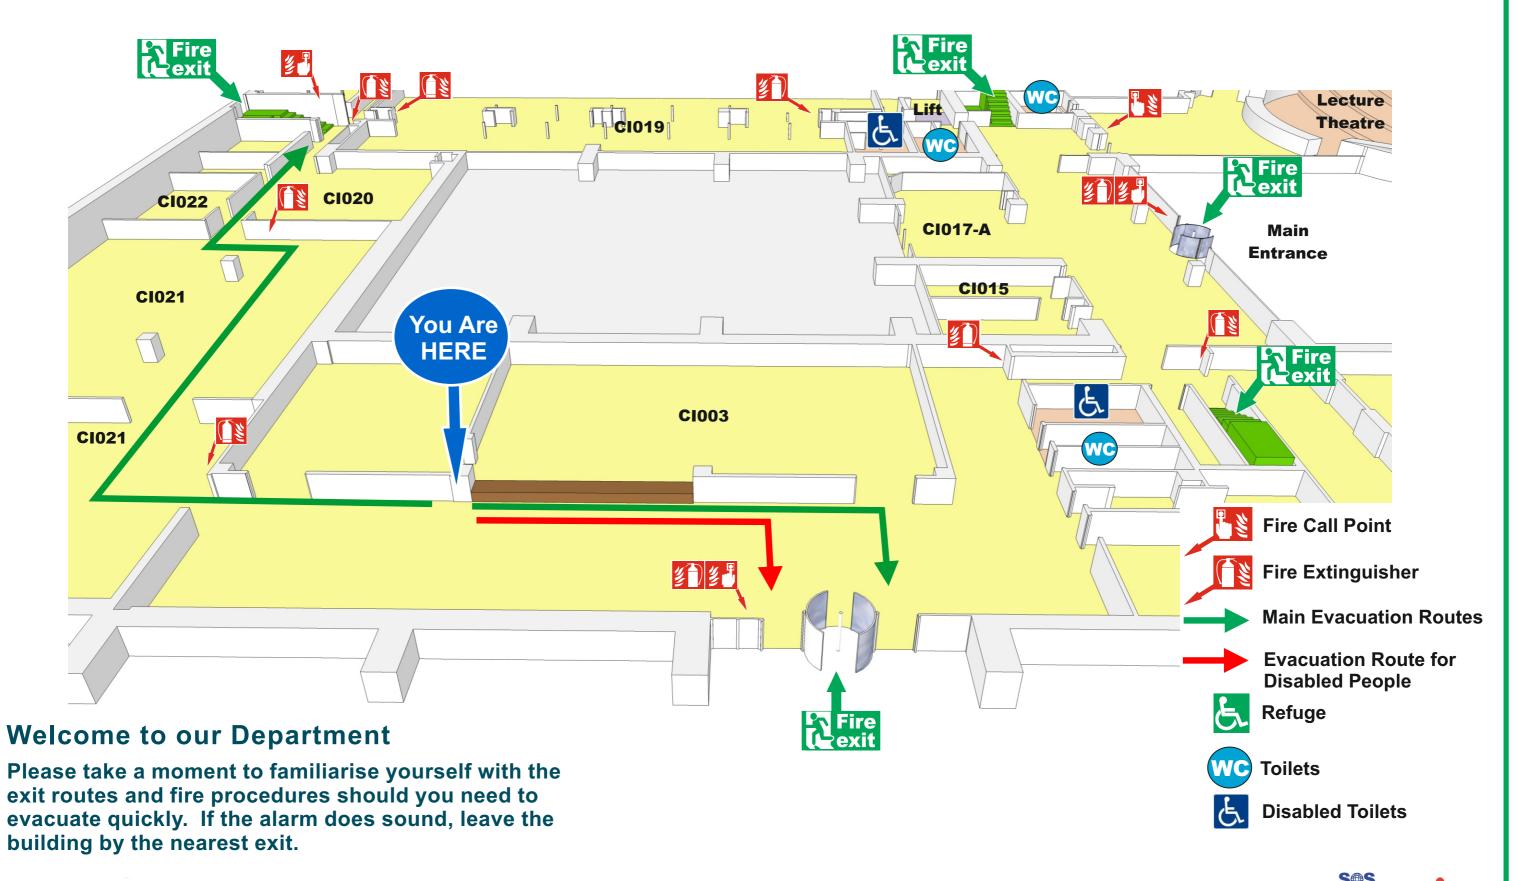

#### **Chichester I Level 1**

Health, Safety & Wellbeing Office

#### **Chichester I Level 1**

Please take a moment to familiarise yourself with the exit routes and fire procedures should you need to evacuate quickly. If the alarm does sound, leave the building by the nearest exit.