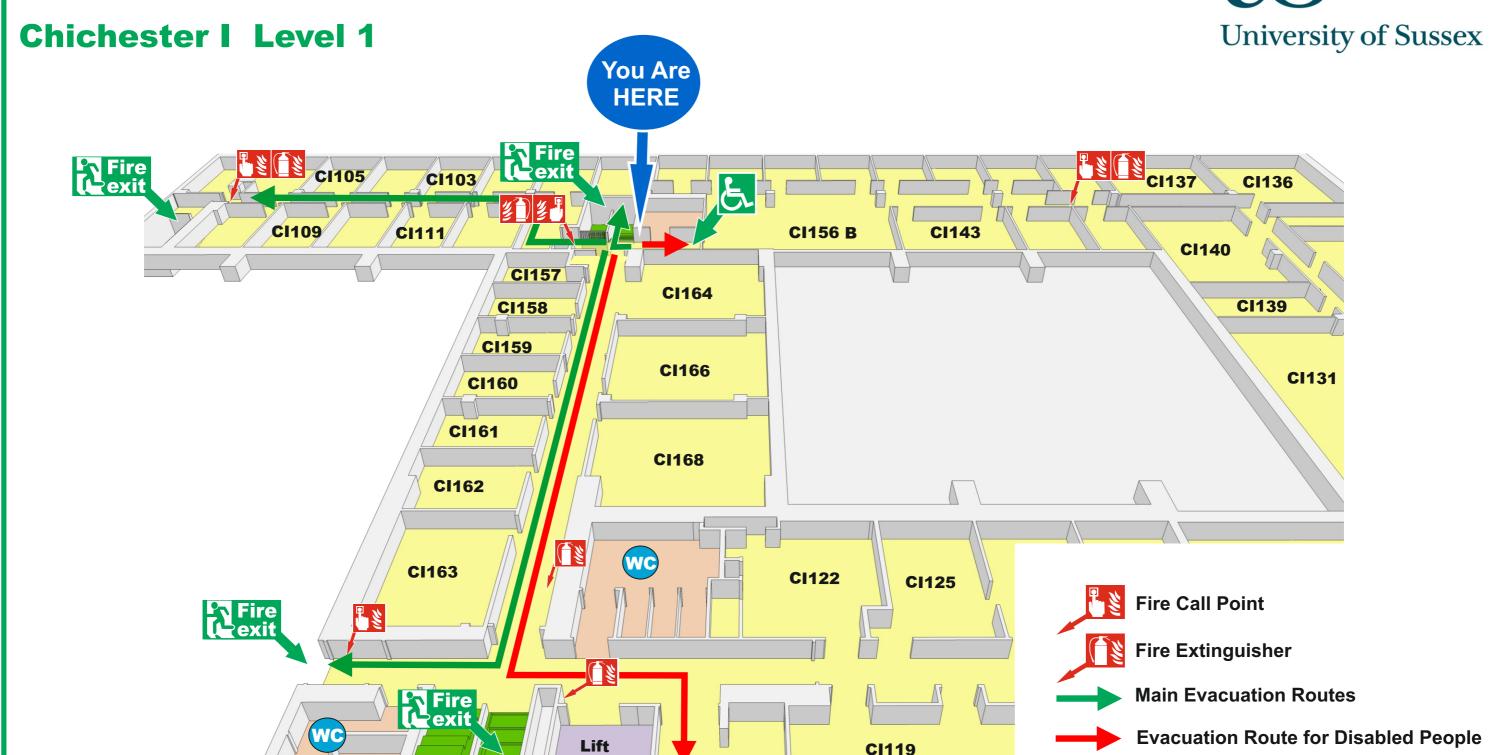

#### **Chichester I Level 1**

Health, Safety & Wellbeing Office

#### **Chichester I Level 1**

Please take a moment to familiarise yourself with the exit routes and fire procedures should you need to evacuate quickly. If the alarm does sound, leave the building by the nearest exit.

building by the nearest exit.