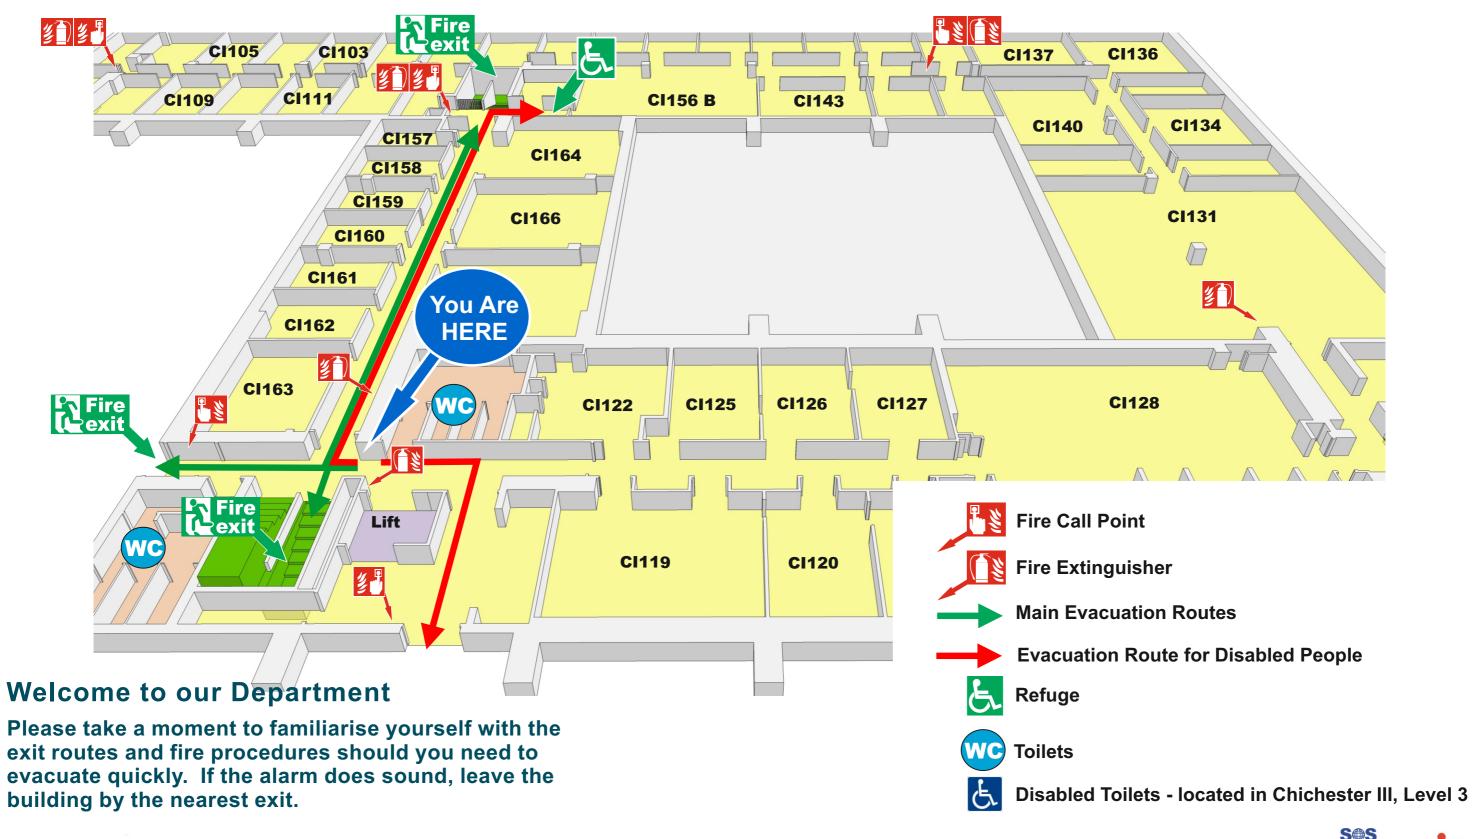

#### **Chichester I Level 0**

WC 1

**Toilets** 

Refuge

E

Disabled Toilets - located in Chichester III, Level 3

building by the nearest exit.