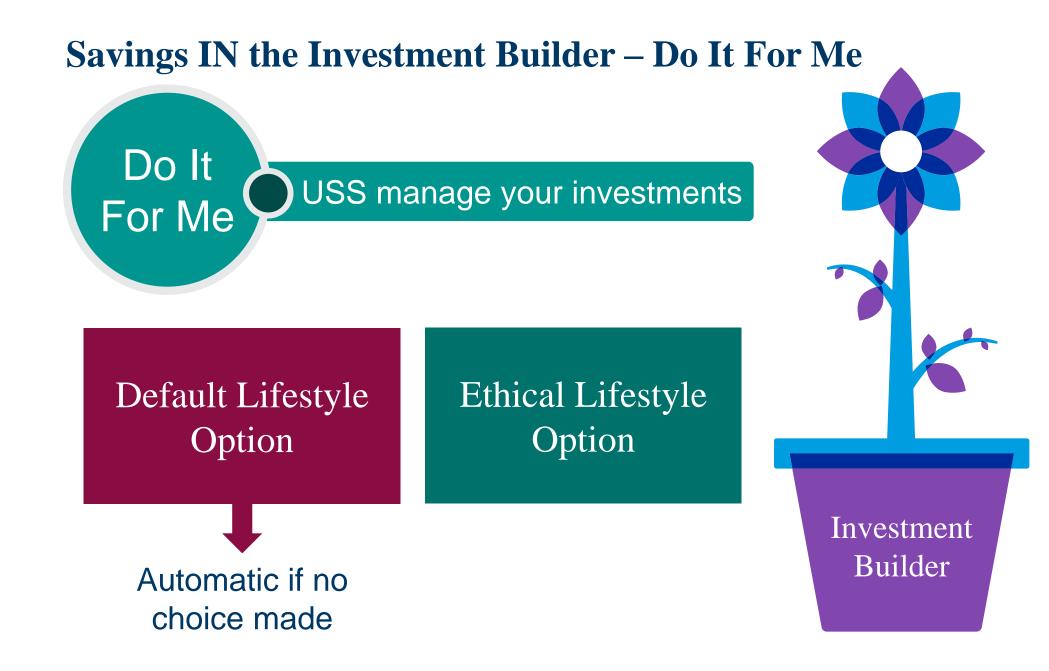

# **USS: Member** presentation



welcome to brighter





#### **Overview of benefits**



#### A hybrid scheme



#### Defined Contribution (DC)



### Retirement Income Builder

### Investment Builder

#### A hybrid scheme: How it works in USS

Contributions 9.8% members 21.6% employers



Mercer

#### A hybrid scheme: How it works in USS

Contributions 9.8% members 21.6% employers



Mercer

#### **Changes from 1 April 2022**



Only affects benefits built up after the change

1 April 2022

CHANGE

#### **Savings INTO the Investment Builder**

3 ways to build Investment Builder savings

1. Earn over the salary threshold

Automatic

2. Make additional contributions

3. Transfer from another scheme



Mercer







#### **Savings IN the Investment Builder – Let Me Do It**

# Let Me Do It

## YOU manage your investments

| Fund                             | Risk factor |
|----------------------------------|-------------|
| USS Liquidity Fund               | Low         |
| USS Bond Fund                    | Low         |
| USS Cautious Growth Fund         | Medium      |
| USS Moderate Growth Fund         | Medium      |
| USS Growth Fund                  | High        |
| USS UK Equity Fund               | High        |
| USS Global Equity Fund           | High        |
| USS Emerging Markets Equity Fund | High        |
| USS Ethical Equity Fund          | High        |
| USS Sharia Fund                  | High        |



#### **Savings FROM the Investment Builder**





#### **Valuation: Past ben