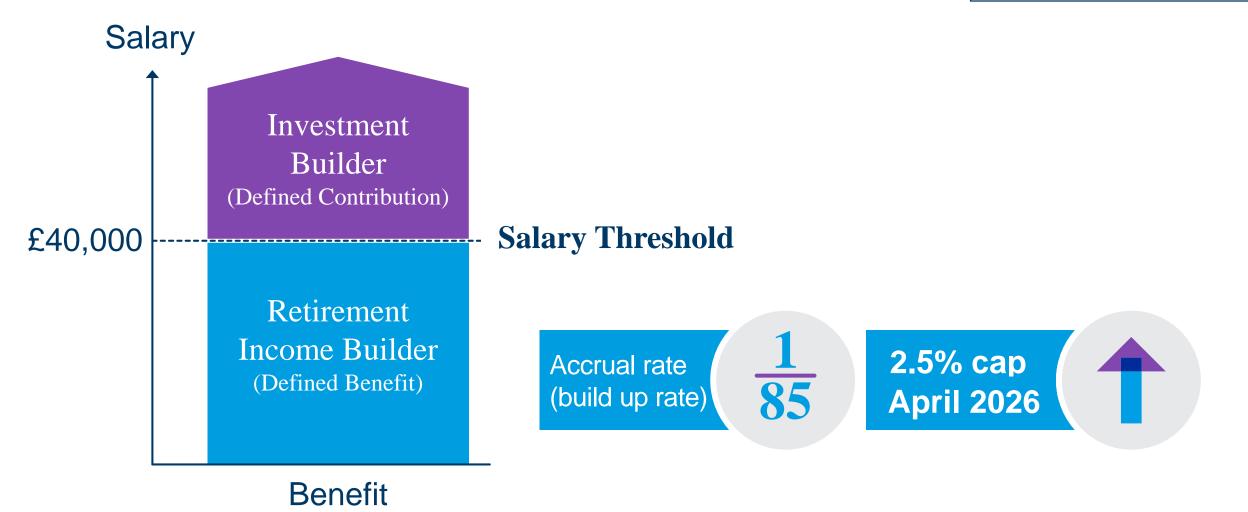

#### A hybrid scheme

#### Defined Contribution (DC)

### Retirement Income Builder

### Investment Builder