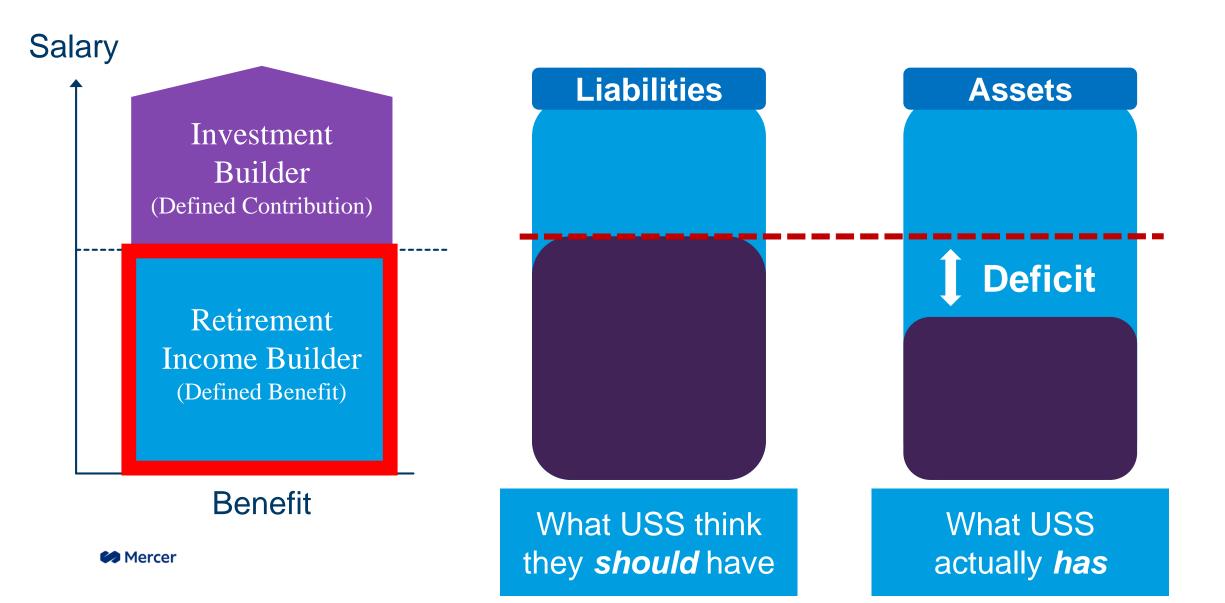

#### **Valuation: Past benefits**

#### **Valuation: New benefits**

#### The 31 March 2020 valuation