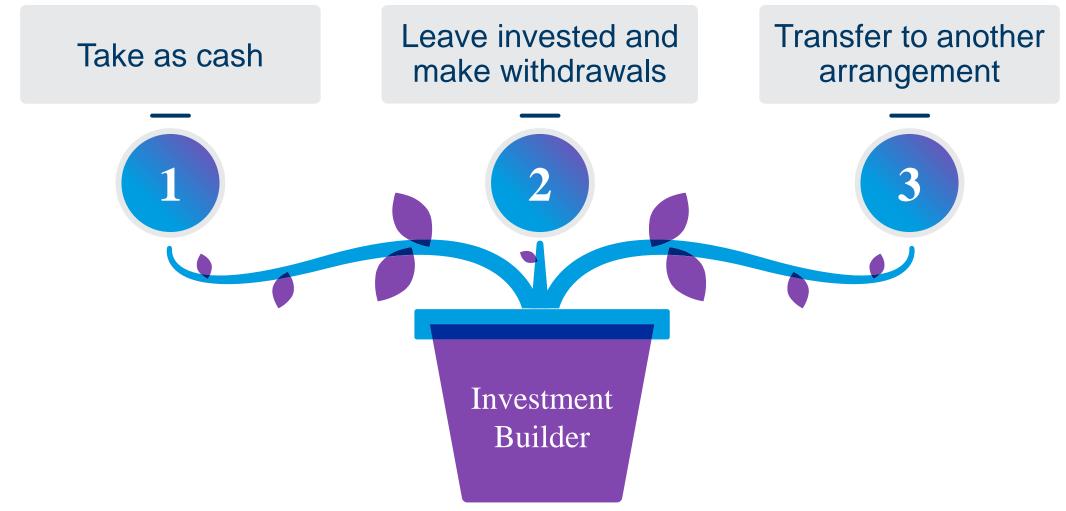

another scheme



Mercer







#### **Savings IN the Investment Builder – Let Me Do It**

# Let Me Do It

## YOU manage your investments

| Fund                             | Risk factor |
|----------------------------------|-------------|
| USS Liquidity Fund               | Low         |
| USS Bond Fund                    | Low         |
| USS Cautious Growth Fund         | Medium      |
| USS Moderate Growth Fund         | Medium      |
| USS Growth Fund                  | High        |
| USS UK Equity Fund               | High        |
| USS Global Equity Fund           | High        |
| USS Emerging Markets Equity Fund | High        |
| USS Ethical Equity Fund          | High        |
| USS Sharia Fund                  | High        |



#### **Savings FROM the Investment Builder**





#### **Valuation: Past benefits**



#### **Valuation: New benefits**



#### **Valuation:** Assumptions



Mercer

#### **Different parties involved**



#### The 31 March 2020 valuation



#### **Member consultation**

1 November 2021





Defer 2.5% cap to April 2026

1 November 2021

Universities UK

#### **Indicative funding update at 31 March 2022**



#### What next?

- 1. Low cost options
- 2. Conditional Indexation design
- 3. Governance review



31 March 2023







Copyright © 2022 Mercer Limited. All rights reserved.

| Your statutory notice of changes to<br>USS<br>You're a new joiner<br>A pensions overview<br>What you'll get as a member<br>What you'll get as a member<br>You pension after leaving<br>Getting a refund<br>Transferring to another scheme | Your pension explaine