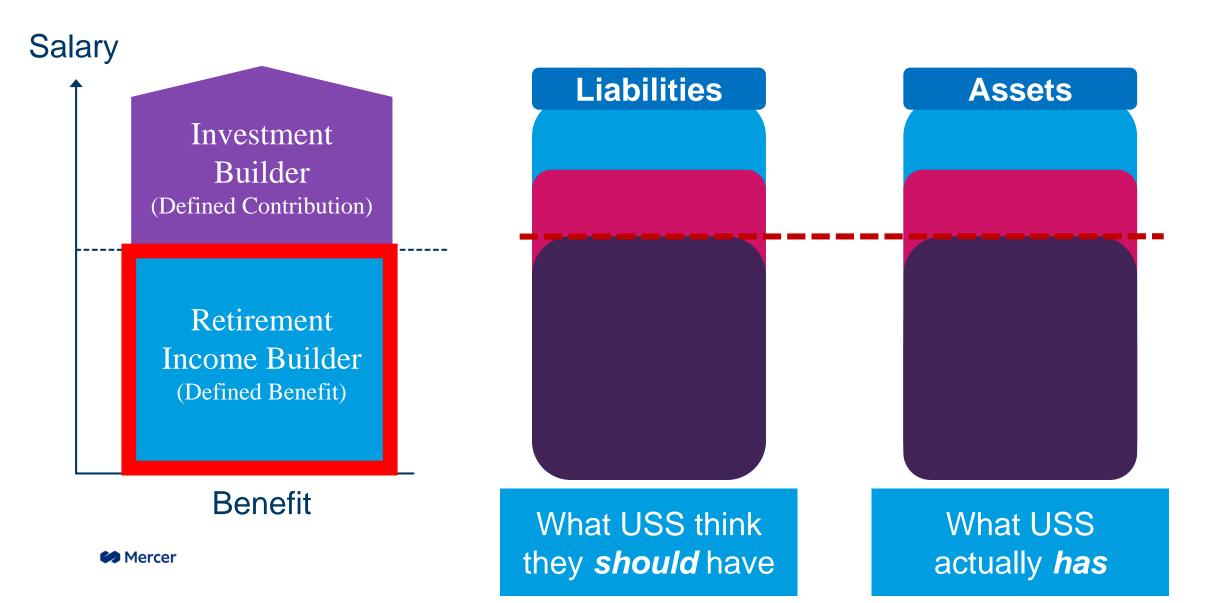

#### A hybrid scheme

#### **Valuation: Past benefits**

#### **Valuation: New benefits**