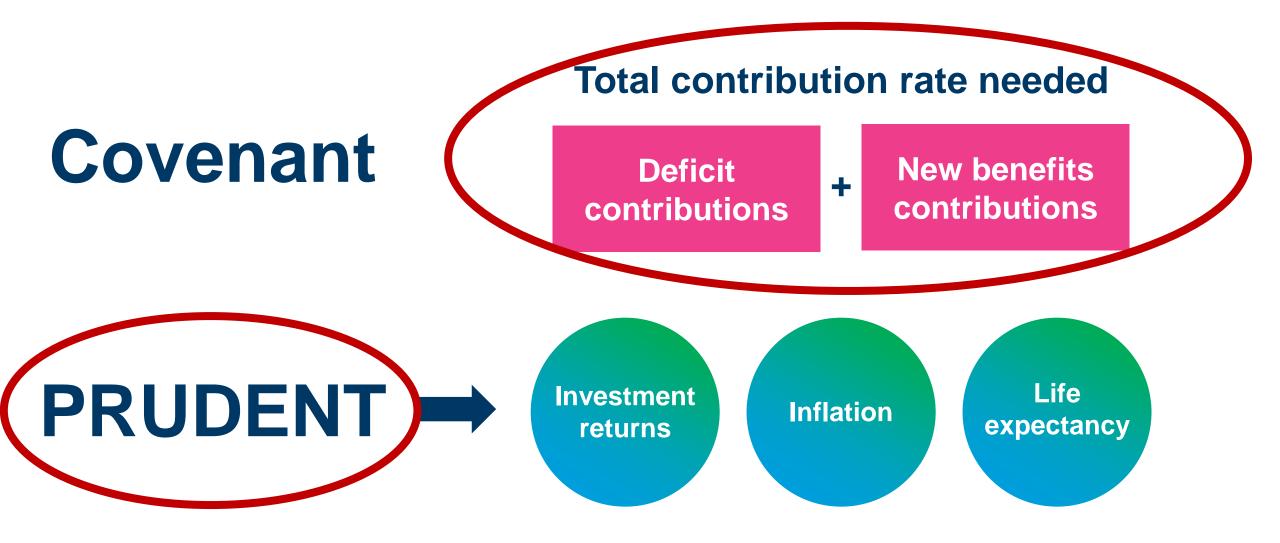

YOU manage your investments

| Fund                             | Risk factor |
|----------------------------------|-------------|
| USS Liquidity Fund               | Low         |
| USS Bond Fund                    | Low         |
| USS Cautious Growth Fund         | Medium      |
| USS Moderate Growth Fund         | Medium      |
| USS Growth Fund                  | High        |
| USS UK Equity Fund               | High        |
| USS Global Equity Fund           | High        |
| USS Emerging Markets Equity Fund | High        |
| USS Ethical Equity Fund          | High        |
| USS Sharia Fund                  | High        |



#### **Savings FROM the Investment Builder**





#### **Valuation: Past benefits**



#### **Valuation: New benefits**



#### **Valuation:** Assumptions



Mercer

#### **Different parties involved**



#### The 31 March 2020 valuation



#### **Member consultation**

1 November 2021





Defer 2.5% cap to April 2026

1 November 2021

Universities UK

#### **Indicative funding update at 31 March 2022**



#### What next?

- 1. Low cost options
- 2. Conditional Indexation design
- 3. Governance review



31 March 2023







Copyright © 2022 Mercer Limited. All rights reserved.

| Your statutory notice of changes to<br>USS<br>You're a new joiner<br>A pensions overview<br>What you'll get as a member<br>What you'll get as a member<br>You pension after leaving<br>Getting a refund<br>Transferring to another scheme | Your pension explained<br>How your pension works<br>Retirement Income Builder<br>Investment Builder<br>Using your Investment Builde