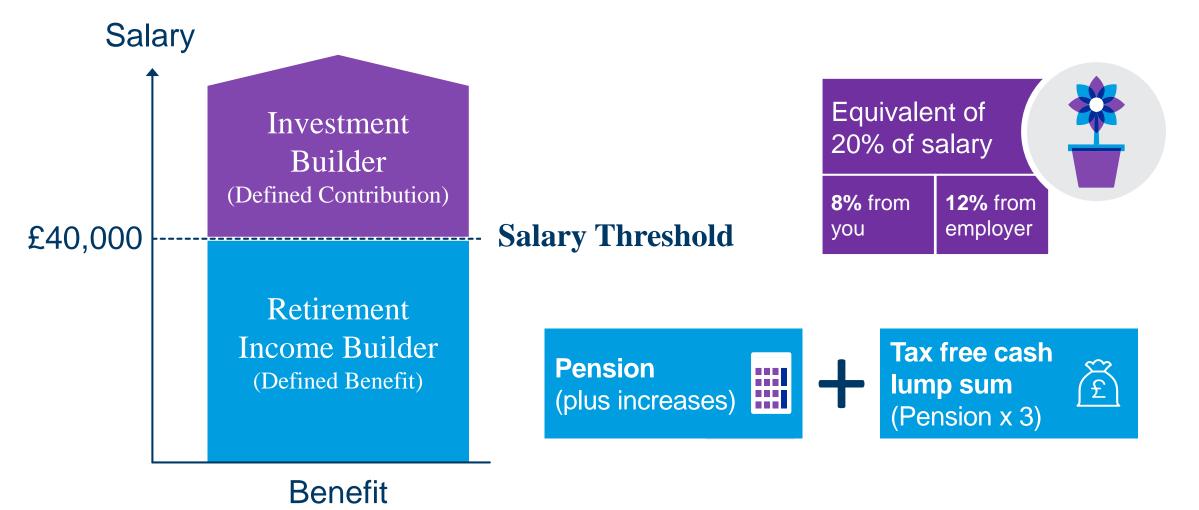

#### A hybrid scheme

#### Defined Contribution (DC)

### Retirement Income Builder

### Investment Builder

#### A hybrid scheme: How it works in USS

Contributions 9.8% members 21.6% employers

Mercer