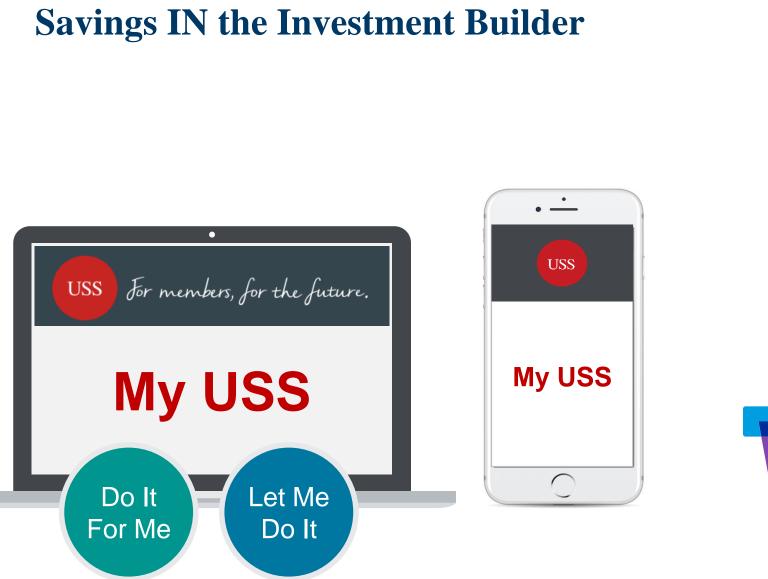

#### **Savings INTO the Investment Builder**

3 ways to build Investment Builder savings

1. Earn over the salary threshold

Automatic

2. Make additional contributions

3. Transfer from another scheme

Mercer

#### **Savings IN the Investment Builder – Let Me Do It**

# Let Me Do It