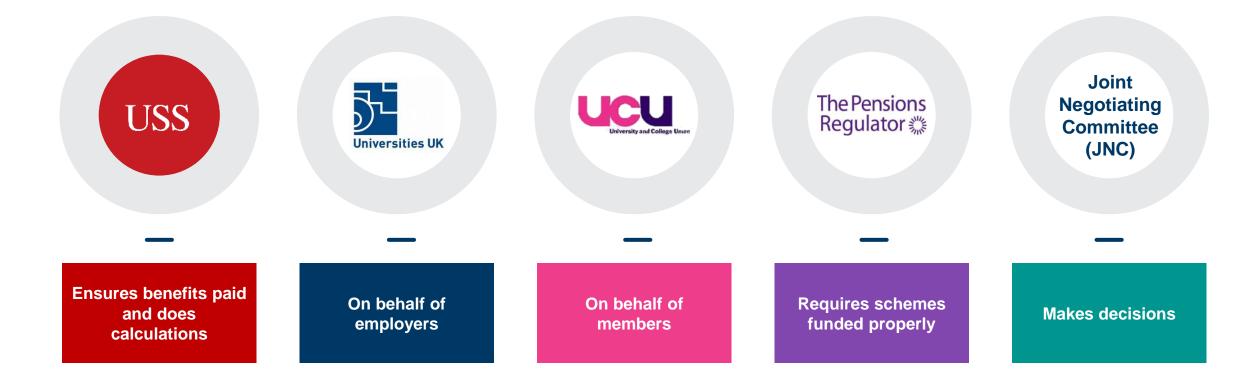

| Risk factor |
|----------------------------------|-------------|
| USS Liquidity Fund               | Low         |
| USS Bond Fund                    | Low         |
| USS Cautious Growth Fund         | Medium      |
| USS Moderate Growth Fund         | Medium      |
| USS Growth Fund                  | High        |
| USS UK Equity Fund               | High        |
| USS Global Equity Fund           | High        |
| USS Emerging Markets Equity Fund | High        |
| USS Ethical Equity Fund          | High        |
| USS Sharia Fund                  | High        |



#### **Savings FROM the Investment Builder**





#### **Valuation: Past benefits**



#### **Valuation: New benefits**



#### **Valuation:** Assumptions



Mercer

#### **Different parties involved**



#### The 31 March 2020 valuation



#### **Member consultation**

1 November 2021





Defer 2.5% cap to April 2026

1 November 2021

Universities UK

#### **Indicative funding update at 31 March 2022**



#### What next?

- 1. Low cost options
- 2. Conditional Indexation design
- 3. Governance review



31 March 2023







Copyright © 2022 Mercer Limited. All rights reserved.

| Your statutory notice of changes to<br>USS<br>You're a new joiner<br>A pensions overview<br>What you'll get as a member<br>What you'll get as a member<br>You pension after leaving<br>Getting a refund<br>Transferring to another scheme | Your pension explained<br>How your pension works<br>Retirement Income Builder<br>Investment Builder<br>Using your Investment Builder pot<br>Transferring in to USS<br>Taking your