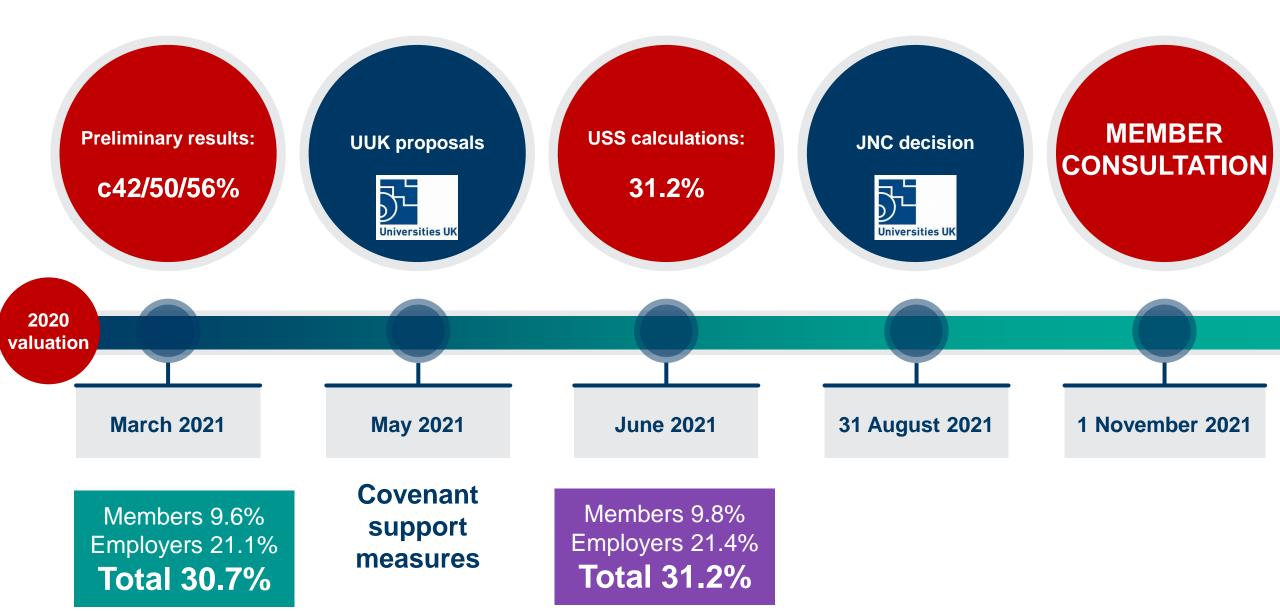

#### The 31 March 2020 valuation

#### **Member consultation**

1 November 2021

Defer 2.5% cap to April 2026

1 November 2021

Universities UK