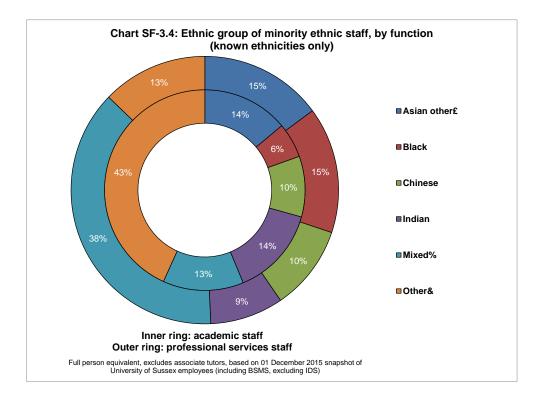

# Table SF-3.4: Ethinicity of staff, by function and year - percentages of those with known ethnicity

|                          |          | 22-Jan-15                |       |          | 01-Dec-15                |       |
|--------------------------|----------|--------------------------|-------|----------|--------------------------|-------|
|                          | Academic | Professional<br>Services | Total | Academic | Professional<br>Services | Total |
| FTE <sup>\$</sup>        |          |                          |       |          |                          |       |
| Asian other <sup>£</sup> | 2.6%     | 0.8%                     | 1.8%  | 2.6%     | 0.9%                     | 1.8%  |
| Black                    | 0.9%     | 0.4%                     | 0.7%  | 1.1%     | 0.9%                     | 1.0%  |
| Chinese                  | 1.9%     | 0.7%                     | 1.4%  | 1.9%     | 0.6%                     | 1.3%  |
| Indian                   | 2.7%     | 0.7%                     | 1.8%  | 2.7%     | 0.5%                     | 1.7%  |
| Mixed <sup>%</sup>       | 2.2%     | 1.9%                     | 2.0%  | 2.5%     | 2.2%                     | 2.3%  |
| Other <sup>&amp;</sup>   | 6.2%     | 0.6%                     | 3.6%  | 8.2%     | 0.7%                     | 4.8%  |
| Not known                | 15.3%    | 13.1%                    | 14.2% | 12.9%    | 16.2%                    | 14.4% |
| White and white other#   | 68.2%    | 81.8%                    | 74.6% | 68.2%    | 78.1%                    | 72.6% |
| Total FTE                | 100%     | 100%                     | 100%  | 100%     | 100%                     | 100%  |
| FPE*                     |          |                          |       |          |                          |       |
| Asian other <sup>£</sup> | 2.5%     | 1.2%                     | 1.9%  | 2.6%     | 0.9%                     | 1.8%  |
| Black                    | 0.8%     | 0.6%                     | 0.7%  | 1.1%     | 0.9%                     | 1.0%  |
| Chinese                  | 1.9%     | 0.7%                     | 1.3%  | 1.9%     | 0.6%                     | 1.3%  |
| Indian                   | 2.6%     | 0.6%                     | 1.7%  | 2.7%     | 0.5%                     | 1.7%  |
| Mixed <sup>%</sup>       | 2.2%     | 1.8%                     | 2.0%  | 2.5%     | 2.2%                     | 2.3%  |
| Other <sup>&amp;</sup>   | 6.1%     | 0.5%                     | 3.4%  | 8.2%     | 0.7%                     | 4.8%  |
| Not known                | 15.0%    | 12.6%                    | 13.9% | 12.9%    | 16.1%                    | 14.4% |
| White and white other#   | 68.7%    | 81.9%                    | 75.1% | 68.1%    | 78.1%                    | 72.6% |
| Total FPE                | 100%     | 100%                     | 100%  | 100%     | 100%                     | 100%  |

Excludes associate tutors, based on 01 December 2015 snapshot of University of Sussex employees (including BSMS, excluding IDS)

<sup>\$</sup> full time equivalent

\* full person equivalent

<sup>£</sup> includes Asian other, Bangladeshi and Pakistani

<sup>%</sup> includes other mixed background, white and Asian, white and black African, and white and black Caribbean

# includes white, white Irish, white Scottish, and white British

<sup>&</sup> includes Arab, traveller, and other