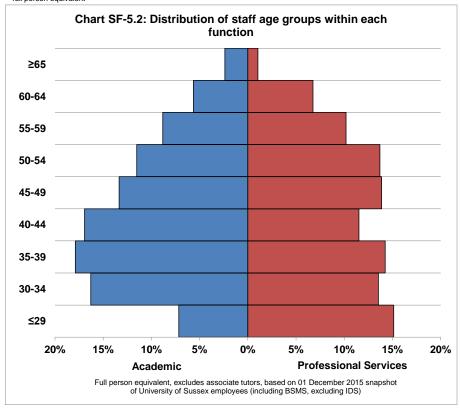

# Table 5.3: Distribution of staff age groups within each function

|                   |          | 22-Jan-15                |               |          | 01-Dec-15                |               |
|-------------------|----------|--------------------------|---------------|----------|--------------------------|---------------|
|                   | Academic | Professional<br>Services | Total         | Academic | Professional<br>Services | Total         |
| FTE <sup>\$</sup> |          |                          |               |          |                          |               |
| ≥65               | 2%       | 1%                       | 2%            | 2%       | 1%                       | 2%            |
| 60-64             | 6%       | 6%                       | 6%            | 6%       | 7%                       | 6%            |
| 55-59             | 8%       | 11%                      | <b>9%</b>     | 9%       | 10%                      | 9%            |
| 50-54             | 12%      | 13%                      | 12%           | 11%      | 14%                      | 12%           |
| 45-49             | 14%      | 15%                      | 15%           | 13%      | 14%                      | 14%           |
| 40-44             | 16%      | 11%                      | 14%           | 17%      | 11%                      | 14%           |
| 35-39             | 20%      | 14%                      | 17%           | 18%      | 14%                      | 16%           |
| 30-34             | 16%      | 14%                      | 15%           | 16%      | 14%                      | 15%           |
| ≤29               | 6%       | 15%                      | 10%           | 7%       | 15%                      | 11%           |
| Total FTE         | 100%     | 100%                     | 100%          | 100%     | 100%                     | 100%          |
| FPE*              |          |                          |               |          |                          |               |
| ≥65               | 4%       | 1%                       | 3%            | 2%       | 1%                       | 2%            |
| 60-64             | 6%       | 6%                       | 6%            | 6%       | 7%                       | 6%            |
| 55-59             | 7%       | 11%                      | 9%            | 9%       | 10%                      | 9%            |
| 50-54             | 12%      | 13%                      | 12%           | 12%      | 14%                      | 12%           |
| 45-49             | 14%      | 15%                      | 14%           | 13%      | 14%                      | 14%           |
| 40-44             | 16%      | 11%                      | 14%           | 17%      | 12%                      | 15%           |
| 35-39             | 19%      | 14%                      | 17%           | 18%      | 14%                      | 16%           |
| 30-34             | 16%      | 14%                      | 15%           | 16%      | 14%                      | 15%           |
| ≤29               | 6%       | 16%                      | 11%           | 7%       | 15%                      | 11%           |
| Total FPE         | 100%     | 100%                     | 1 <b>00</b> % | 100%     | 100%                     | 1 <b>00</b> % |

Excludes associate tutors, based on 01 December 2015 snapshot of University of Sussex employees (including BSMS, excluding IDS) <sup>\$</sup> full time equivalent