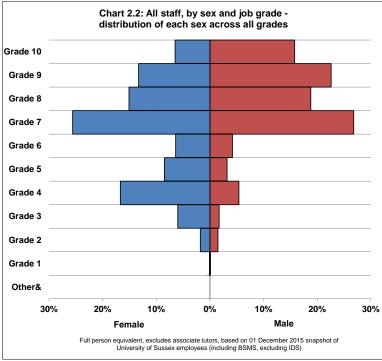

### Table SF-2.2: All staff, by sex and job grade - distribution of each sex across all grades

| 01-Dec-15                                                                                                              | Female       | Male          | Total        | % all<br>females in<br>grade | % all<br>males in<br>grade | % all staff<br>in grade |
|------------------------------------------------------------------------------------------------------------------------|--------------|---------------|--------------|------------------------------|----------------------------|-------------------------|
| FTE <sup>®</sup>                                                                                                       |              |               |              |                              |                            |                         |
| Grade 10                                                                                                               | 70.6         | 167.8         | 238.4        | 6.5%                         | 15.7%                      | 11.0%                   |
| Grade 9                                                                                                                | 145.4        | 239.7         | 385.1        | 13.3%                        | 22.5%                      | 17.8%                   |
| Grade 8                                                                                                                | 164.2        | 201.3         | 365.5        | 15.0%                        | 18.9%                      | 16.9%                   |
| Grade 7                                                                                                                | 278.6        | 287.4         | 566.0        | 25.5%                        | 26.9%                      | 26.2%                   |
| Grade 6                                                                                                                | 69.6         | 44.7          | 114.3        | 6.4%                         | 4.2%                       | 5.3%                    |
| Grade 5                                                                                                                | 92.9         | 34.0          | 126.9        | 8.5%                         | 3.2%                       | 5.9%                    |
| Grade 4                                                                                                                | 184.2        | 57.0          | 241.2        | 16.8%                        | 5.3%                       | 11.2%                   |
| Grade 3                                                                                                                | 67.3         | 18.1          | 85.4         | 6.2%                         | 1.7%                       | 4.0%                    |
| Grade 2                                                                                                                | 19.9         | 16.4          | 36.3         | 1.8%                         | 1.5%                       | 1.7%                    |
| Grade 1                                                                                                                | 0.7          | 0.9           | 1.6          | 0.1%                         | 0.1%                       | 0.1%                    |
| Other <sup>®</sup>                                                                                                     | 0.0          | 0.0           | 0.0          | 0.0%                         | 0.0%                       | 0.0%                    |
| Total FTE                                                                                                              | 1093.4       | 1067.3        | 2160.7       | 100%                         | 100%                       | 100%                    |
| FPE*                                                                                                                   |              |               |              |                              |                            |                         |
| Grade 10                                                                                                               | 70.6         | 167.8         | 238.4        | 6.5%                         | 15.8%                      | 11.1%                   |
| Grade 9                                                                                                                | 145.5        | 239.9         | 385.4        | 13.3%                        | 22.6%                      | 17.9%                   |
| Grade 8                                                                                                                | 164.7        | 199.3         | 364.0        | 15.1%                        | 18.8%                      | 16.9%                   |
| Grade 7                                                                                                                | 279          | 284.4         | 563.4        | 25.6%                        | 26.8%                      | 26.2%                   |
| Grade 6                                                                                                                | 69.6         | 44.7          | 114.3        | 6.4%                         | 4.2%                       | 5.3%                    |
| Grade 5                                                                                                                | 92.4         | 33.6          | 126.0        | 8.5%                         | 3.2%                       | 5.9%                    |
| Grade 4                                                                                                                | 181.7        | 57            | 238.7        | 16.7%                        | 5.4%                       | 11.1%                   |
| Grade 3                                                                                                                | 65.8         | 18.3          | 84.1         | 6.0%                         | 1.7%                       | 3.9%                    |
| Grade 2                                                                                                                | 19.9         | 15.9          | 35.8         | 1.8%                         | 1.5%                       | 1.7%                    |
| Grade 1                                                                                                                | 0.7          | 0.9           | 1.6          | 0.1%                         | 0.1%                       | 0.1%                    |
| Other <sup>®</sup>                                                                                                     | 0.0          | 0.0           | 0.0          | 0.0%                         | 0.0%                       | 0.0%                    |
| Total FPE                                                                                                              | 1089.9       | 1061.8        | 2151.7       | 100%                         | 100%                       | 100%                    |
| Excludes associate (<br>(including BSMS, ex<br><sup>\$</sup> full time equivalent<br><sup>*</sup> full person equivale | cluding IDS) | )1 December 2 | 015 snapshot | of University of a           | Sussex emplo               | yees                    |