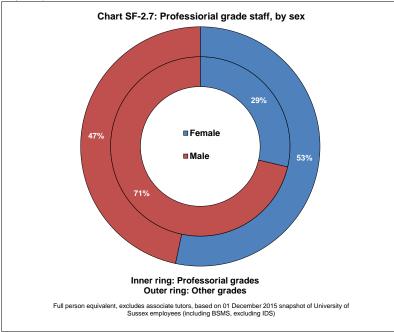

## Table SF-2.7: Professorial grade staff, by sex

|                        |        | 22-Jan-15 |        |        | 01-Dec-15 |        |  |  |
|------------------------|--------|-----------|--------|--------|-----------|--------|--|--|
|                        | Female | Male      | Total  | Female | Male      | Total  |  |  |
| FTE <sup>\$</sup>      |        |           |        |        |           |        |  |  |
| Professorial<br>grades | 62.4   | 150.2     | 212.5  | 67.0   | 166.7     | 233.7  |  |  |
| Other grades           | 985.7  | 870.0     | 1855.7 | 1026.4 | 900.6     | 1927.0 |  |  |
| Total FTE              | 1048.1 | 1020.1    | 2068.2 | 1093.4 | 1067.3    | 2160.7 |  |  |
| FPE*                   |        |           |        |        |           |        |  |  |
| Professorial<br>grades | 65     | 163       | 228    | 67.0   | 166.7     | 233.7  |  |  |
| Other grades           | 1128   | 929       | 2057   | 1022.9 | 895.1     | 1918.0 |  |  |
| Total FPE              | 1193   | 1092      | 2285   | 1089.9 | 1061.8    | 2151.7 |  |  |

Excludes associate tutors, based on 01 December 2015 snapshot of University of Sussex employees (including BSMS, excluding IDS) <sup>§</sup> full time equivalent

\* full person equivalent

### Table SF-2.8: Professorial grade staff, by sex

|                        |        | 22-Jan-15 |        | 01-Dec-15 |       |        |  |
|------------------------|--------|-----------|--------|-----------|-------|--------|--|
|                        | Female | Male      | Total  | Female    | Male  | Total  |  |
| FTE <sup>\$</sup>      |        |           |        |           |       |        |  |
| Professorial<br>grades | 29.3%  | 70.7%     | 100.0% | 28.7%     | 71.3% | 100.0% |  |
| Other<br>grades        | 53.1%  | 46.9%     | 100.0% | 53.3%     | 46.7% | 100.0% |  |
| Total FTE              | 50.7%  | 49.3%     | 100.0% | 50.6%     | 49.4% | 100.0% |  |
| FPE*                   |        |           |        |           |       |        |  |
| Professorial<br>grades | 28.5%  | 71.5%     | 100.0% | 28.7%     | 71.3% | 100.0% |  |
| Other<br>grades        | 54.8%  | 45.2%     | 100.0% | 53.3%     | 46.7% | 100.0% |  |
| Total FPE              | 52.2%  | 47.8%     | 100.0% | 50.7%     | 49.3% | 100.0% |  |

Excludes associate tutors, based on 01 December 2015 snapshot of University of Sussex employees (including BSMS, excluding IDS)

<sup>\$</sup> full time equivalent