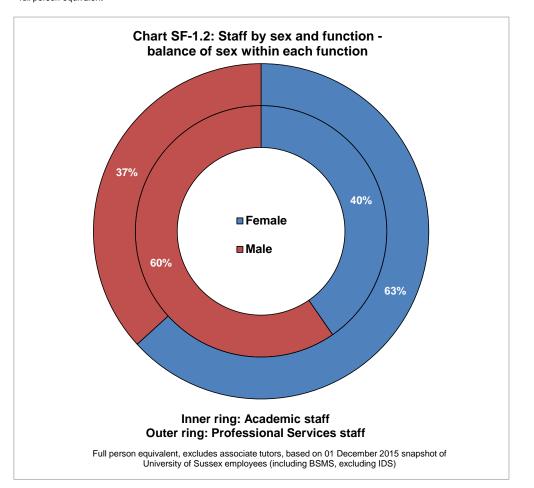

# Table SF-1.2: Staff by sex and function - balance of sex within each function

|                       | 2      | 22-Jan-15 |        | 01-Dec-15 |       |        |  |
|-----------------------|--------|-----------|--------|-----------|-------|--------|--|
|                       | Female | Male      | TOTAL  | Female    | Male  | TOTAL  |  |
| FTE <sup>\$</sup>     |        |           |        |           |       |        |  |
| Academic              | 39.9%  | 60.1%     | 100.0% | 40.2%     | 59.8% | 100.0% |  |
| Professional Services | 62.9%  | 37.1%     | 100.0% | 63.3%     | 36.7% | 100.0% |  |
| Total FTE             | 50.7%  | 49.3%     | 100.0% | 50.6%     | 49.4% | 100.0% |  |
| FPE*                  |        |           |        |           |       |        |  |
| Academic              | 40.6%  | 59.4%     | 100.0% | 40.4%     | 59.6% | 100.0% |  |
| Professional Services | 64.6%  | 35.4%     | 100.0% | 63.2%     | 36.8% | 100.0% |  |
| Total FPE             | 52.2%  | 47.8%     | 100.0% | 50.7%     | 49.3% | 100.0% |  |