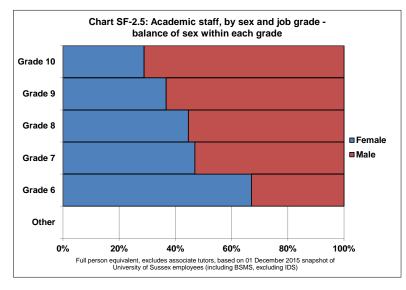

| 01-Dec-15              | Female | Male  | Total  | % all<br>females in<br>grade | % all males<br>in grade | % all staff<br>in grade |
|------------------------|--------|-------|--------|------------------------------|-------------------------|-------------------------|
| FTE <sup>\$</sup>      |        |       |        |                              |                         |                         |
| Grade 10               | 64.0   | 157.8 | 221.8  | 28.9%                        | 71.1%                   | 100.0%                  |
| Grade 9                | 128.1  | 220.7 | 348.8  | 36.7%                        | 63.3%                   | 100.0%                  |
| Grade 8                | 104.6  | 131.3 | 235.9  | 44.3%                        | 55.7%                   | 100.0%                  |
| Grade 7                | 169.0  | 194.7 | 363.7  | 46.5%                        | 53.5%                   | 100.0%                  |
| Grade 6                | 11.4   | 5.6   | 17.0   | 67.1%                        | 32.9%                   | 100.0%                  |
| Other <sup>&amp;</sup> | 0      | 0     | 0      | 0%                           | 0%                      | 0%                      |
| Total FTE              | 477.1  | 710.1 | 1187.2 | 40.2%                        | 59.8%                   | 100.0%                  |
| FPE*                   |        |       |        |                              |                         |                         |
| Grade 10               | 64     | 157.8 | 221.8  | 28.9%                        | 71.1%                   | 100.0%                  |
| Grade 9                | 128.2  | 220.9 | 349.1  | 36.7%                        | 63.3%                   | 100.0%                  |
| Grade 8                | 105    | 130.3 | 235.3  | 44.6%                        | 55.4%                   | 100.0%                  |
| Grade 7                | 169.5  | 191.7 | 361.2  | 46.9%                        | 53.1%                   | 100.0%                  |
| Grade 6                | 11.4   | 5.6   | 17.0   | 67.1%                        | 32.9%                   | 100.0%                  |
| Other <sup>&amp;</sup> | 0      | 0     | 0      | 0%                           | 0%                      | 0%                      |
| Total EDE              | 479.1  | 706.3 | 119/ / | 40%                          | 60%                     | 100%                    |

 Total FPE
 478.1
 706.3
 1184.4
 40%
 60%
 100%

 Excludes associate tutors, based on 01 December 2015 snapshot of University of Sussex employees (including BSMS, excluding IDS)
 \$ full time equivalent
 \$ full time equivalent