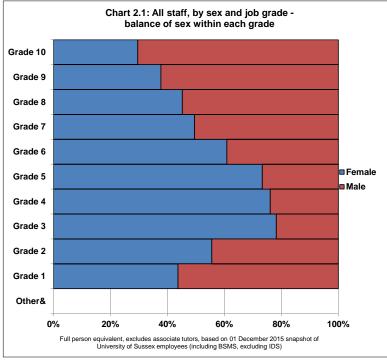

### Table SF-2.1: All staff, by sex and job grade - balance of sex within each grade

|                                                                                      |                                                                |                                                               |                                                                    | % in grade                                                           | % in grade                                                           |                                                                                                |
|--------------------------------------------------------------------------------------|----------------------------------------------------------------|---------------------------------------------------------------|--------------------------------------------------------------------|----------------------------------------------------------------------|----------------------------------------------------------------------|------------------------------------------------------------------------------------------------|
| 01-Dec-15                                                                            | Female                                                         | Male                                                          | Total                                                              | who are                                                              | who are                                                              | Total                                                                                          |
|                                                                                      |                                                                |                                                               |                                                                    | female                                                               | male                                                                 |                                                                                                |
| FTE <sup>\$</sup>                                                                    |                                                                |                                                               |                                                                    |                                                                      |                                                                      |                                                                                                |
| Grade 10                                                                             | 70.6                                                           | 167.8                                                         | 238.4                                                              | 29.6%                                                                | 70.4%                                                                | 100.0%                                                                                         |
| Grade 9                                                                              | 145.4                                                          | 239.7                                                         | 385.1                                                              | 37.8%                                                                | 62.2%                                                                | 100.0%                                                                                         |
| Grade 8                                                                              | 164.2                                                          | 201.3                                                         | 365.5                                                              | 44.9%                                                                | 55.1%                                                                | 100.0%                                                                                         |
| Grade 7                                                                              | 278.6                                                          | 287.4                                                         | 566.0                                                              | 49.2%                                                                | 50.8%                                                                | 100.0%                                                                                         |
| Grade 6                                                                              | 69.6                                                           | 44.7                                                          | 114.3                                                              | 60.9%                                                                | 39.1%                                                                | 100.0%                                                                                         |
| Grade 5                                                                              | 92.9                                                           | 34.0                                                          | 126.9                                                              | 73.2%                                                                | 26.8%                                                                | 100.0%                                                                                         |
| Grade 4                                                                              | 184.2                                                          | 57.0                                                          | 241.2                                                              | 76.4%                                                                | 23.6%                                                                | 100.0%                                                                                         |
| Grade 3                                                                              | 67.3                                                           | 18.1                                                          | 85.4                                                               | 78.8%                                                                | 21.2%                                                                | 100.0%                                                                                         |
| Grade 2                                                                              | 19.9                                                           | 16.4                                                          | 36.3                                                               | 54.8%                                                                | 45.2%                                                                | 100.0%                                                                                         |
| Grade 1                                                                              | 0.7                                                            | 0.9                                                           | 1.6                                                                | 43.8%                                                                | 56.3%                                                                | 100.0%                                                                                         |
| Other <sup>&amp;</sup>                                                               | 0.0                                                            | 0.0                                                           | 0.0                                                                | 0.0%                                                                 | 0.0%                                                                 | 0.0%                                                                                           |
| Fotal FTE                                                                            | 1093.4                                                         | 1067.3                                                        | 2160.7                                                             | 50.6%                                                                | 49.4%                                                                | 100.0%                                                                                         |
| FPE*                                                                                 |                                                                |                                                               |                                                                    |                                                                      |                                                                      |                                                                                                |
|                                                                                      |                                                                | 167.8                                                         | 238.4                                                              | 29.6%                                                                | 70.4%                                                                | 100.0%                                                                                         |
| Grade 10                                                                             | 70.6                                                           | 107.0                                                         | 200.4                                                              | 29.0%                                                                | 70.4%                                                                | 100.0%                                                                                         |
| Grade 10<br>Grade 9                                                                  | 70.6<br>145.5                                                  | 239.9                                                         | 385.4                                                              | 37.8%                                                                | 62.2%                                                                |                                                                                                |
|                                                                                      |                                                                |                                                               |                                                                    |                                                                      |                                                                      | 100.0%                                                                                         |
| Grade 9                                                                              | 145.5                                                          | 239.9                                                         | 385.4                                                              | 37.8%                                                                | 62.2%                                                                | 100.0%<br>100.0%                                                                               |
| Grade 9<br>Grade 8                                                                   | 145.5<br>164.7                                                 | 239.9<br>199.3                                                | 385.4<br>364.0                                                     | 37.8%<br>45.2%                                                       | 62.2%<br>54.8%                                                       | 100.0%<br>100.0%<br>100.0%                                                                     |
| Grade 9<br>Grade 8<br>Grade 7                                                        | 145.5<br>164.7<br>279                                          | 239.9<br>199.3<br>284.4                                       | 385.4<br>364.0<br>563.4                                            | 37.8%<br>45.2%<br>49.5%                                              | 62.2%<br>54.8%<br>50.5%                                              | 100.0%<br>100.0%<br>100.0%<br>100.0%                                                           |
| Grade 9<br>Grade 8<br>Grade 7<br>Grade 6                                             | 145.5<br>164.7<br>279<br>69.6                                  | 239.9<br>199.3<br>284.4<br>44.7                               | 385.4<br>364.0<br>563.4<br>114.3                                   | 37.8%<br>45.2%<br>49.5%<br>60.9%                                     | 62.2%<br>54.8%<br>50.5%<br>39.1%                                     | 100.0%<br>100.0%<br>100.0%<br>100.0%<br>100.0%                                                 |
| Grade 9<br>Grade 8<br>Grade 7<br>Grade 6<br>Grade 5                                  | 145.5<br>164.7<br>279<br>69.6<br>92.4                          | 239.9<br>199.3<br>284.4<br>44.7<br>33.6                       | 385.4<br>364.0<br>563.4<br>114.3<br>126.0                          | 37.8%<br>45.2%<br>49.5%<br>60.9%<br>73.3%                            | 62.2%<br>54.8%<br>50.5%<br>39.1%<br>26.7%                            | 100.0%<br>100.0%<br>100.0%<br>100.0%<br>100.0%                                                 |
| Grade 9<br>Grade 8<br>Grade 7<br>Grade 6<br>Grade 5<br>Grade 4                       | 145.5<br>164.7<br>279<br>69.6<br>92.4<br>181.7                 | 239.9<br>199.3<br>284.4<br>44.7<br>33.6<br>57                 | 385.4<br>364.0<br>563.4<br>114.3<br>126.0<br>238.7                 | 37.8%<br>45.2%<br>49.5%<br>60.9%<br>73.3%<br>76.1%                   | 62.2%<br>54.8%<br>50.5%<br>39.1%<br>26.7%<br>23.9%                   | 100.0%<br>100.0%<br>100.0%<br>100.0%<br>100.0%<br>100.0%                                       |
| Grade 9<br>Grade 8<br>Grade 7<br>Grade 6<br>Grade 5<br>Grade 4<br>Grade 3            | 145.5<br>164.7<br>279<br>69.6<br>92.4<br>181.7<br>65.8         | 239.9<br>199.3<br>284.4<br>44.7<br>33.6<br>57<br>18.3         | 385.4<br>364.0<br>563.4<br>114.3<br>126.0<br>238.7<br>84.1         | 37.8%<br>45.2%<br>49.5%<br>60.9%<br>73.3%<br>76.1%<br>78.2%          | 62.2%<br>54.8%<br>50.5%<br>39.1%<br>26.7%<br>23.9%<br>21.8%          | 100.0%<br>100.0%<br>100.0%<br>100.0%<br>100.0%<br>100.0%<br>100.0%                             |
| Grade 9<br>Grade 8<br>Grade 7<br>Grade 6<br>Grade 5<br>Grade 4<br>Grade 3<br>Grade 2 | 145.5<br>164.7<br>279<br>69.6<br>92.4<br>181.7<br>65.8<br>19.9 | 239.9<br>199.3<br>284.4<br>44.7<br>33.6<br>57<br>18.3<br>15.9 | 385.4<br>364.0<br>563.4<br>114.3<br>126.0<br>238.7<br>84.1<br>35.8 | 37.8%<br>45.2%<br>49.5%<br>60.9%<br>73.3%<br>76.1%<br>78.2%<br>55.6% | 62.2%<br>54.8%<br>50.5%<br>39.1%<br>26.7%<br>23.9%<br>21.8%<br>44.4% | 100.0%<br>100.0%<br>100.0%<br>100.0%<br>100.0%<br>100.0%<br>100.0%<br>100.0%<br>100.0%<br>0.0% |