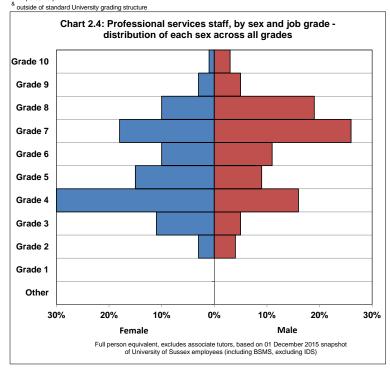

|                        |        |       |       | % all      | % all    | % all staff |
|------------------------|--------|-------|-------|------------|----------|-------------|
| 01-Dec-15              | Female | Male  | Total | females in | males in | in grade    |
|                        |        |       |       | grade      | grade    | in grade    |
| FTE <sup>\$</sup>      |        |       |       |            |          |             |
| Grade 10               | 6.6    | 10.0  | 16.6  | 1%         | 3%       | 2%          |
| Grade 9                | 17.3   | 19.0  | 36.3  | 3%         | 5%       | 4%          |
| Grade 8                | 59.6   | 70.0  | 129.6 | 10%        | 20%      | 13%         |
| Grade 7                | 109.6  | 92.7  | 202.3 | 18%        | 26%      | 21%         |
| Grade 6                | 58.2   | 39.1  | 97.3  | 9%         | 11%      | 10%         |
| Grade 5                | 92.9   | 34.0  | 126.9 | 15%        | 10%      | 13%         |
| Grade 4                | 184.2  | 57.0  | 241.2 | 30%        | 16%      | 25%         |
| Grade 3                | 67.3   | 18.1  | 85.4  | 11%        | 5%       | 9%          |
| Grade 2                | 19.9   | 16.4  | 36.3  | 3%         | 5%       | 4%          |
| Grade 1                | 0.7    | 0.9   | 1.6   | 0%         | 0%       | 0%          |
| Other <sup>&amp;</sup> | 0      | 0     | 0     | 0%         | 0%       | 0%          |
| Total FTE              | 616.3  | 357.2 | 973.5 | 100%       | 100%     | 100%        |
| FPE*                   |        |       |       |            |          |             |
| Grade 10               | 6.6    | 10.0  | 16.6  | 1%         | 3%       | 2%          |
| Grade 9                | 17.3   | 19.0  | 36.3  | 3%         | 5%       | 4%          |
| Grade 8                | 59.6   | 69.0  | 128.6 | 10%        | 19%      | 13%         |
| Grade 7                | 109.5  | 92.7  | 202.2 | 18%        | 26%      | 21%         |
| Grade 6                | 58.2   | 39.1  | 97.3  | 10%        | 11%      | 10%         |
| Grade 5                | 92.4   | 33.6  | 126   | 15%        | 9%       | 13%         |
| Grade 4                | 181.7  | 57.0  | 238.7 | 30%        | 16%      | 25%         |
| Grade 3                | 65.8   | 18.3  | 84.1  | 11%        | 5%       | 9%          |
| Grade 2                | 19.9   | 15.9  | 35.8  | 3%         | 4%       | 4%          |
| Grade 1                | 0.7    | 0.9   | 1.6   | 0%         | 0%       | 0%          |
| Other <sup>&amp;</sup> | 0      | 0.0   | 0     | 0%         | 0%       | 0%          |
| Total FPE              | 611.7  | 355.5 | 967.2 | 100%       | 100%     | 100%        |

Excludes associate tutors, based on 01 December 2015 snapshot of University of Sussex employees (including BSMS, excluding IDS)
<sup>§</sup> full time equivalent

Table SF-2.5: Academic staff, by sex and job grade - balance of sex within each grade