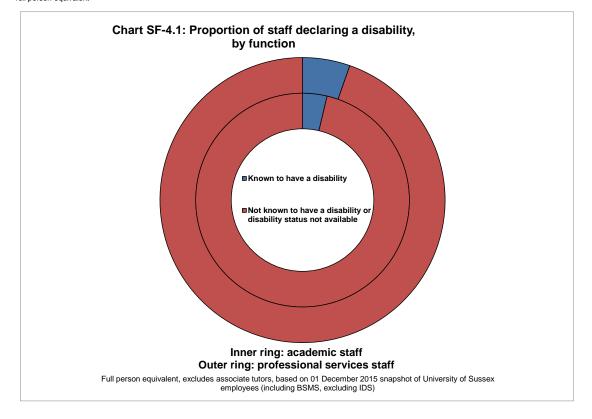

## Table SF-4.2: Proportion of staff declaring a disability, by function

|                       | Known to<br>have a<br>disability | 22-Jan-15<br>Not known to have<br>a disability or<br>disability status<br>not available | Total  | Known to<br>have a<br>disability | 01-Dec-15<br>Not known to have<br>a disability or<br>disability status<br>not available | Total  |
|-----------------------|----------------------------------|-----------------------------------------------------------------------------------------|--------|----------------------------------|-----------------------------------------------------------------------------------------|--------|
| FTE <sup>\$</sup>     |                                  |                                                                                         |        |                                  |                                                                                         |        |
| Academic              | 3.9%                             | 96.1%                                                                                   | 100.0% | 3.9%                             | 96.1%                                                                                   | 100.0% |
| Professional Services | 5.1%                             | 94.9%                                                                                   | 100.0% | 5.4%                             | 94.6%                                                                                   | 100.0% |
| Total FTE             | 4.4%                             | 95.6%                                                                                   | 100.0% | 4.5%                             | 95.5%                                                                                   | 100.0% |
| FPE*                  |                                  |                                                                                         |        |                                  |                                                                                         |        |
| Academic              | 3.9%                             | 96.1%                                                                                   | 100.0% | 3.7%                             | 96.3%                                                                                   | 100.0% |
| Professional Services | 5.5%                             | 94.5%                                                                                   | 100.0% | 5.4%                             | 94.6%                                                                                   | 100.0% |
| Total FPE             | 4.7%                             | 95.3%                                                                                   | 100.0% | 4.5%                             | 95.5%                                                                                   | 100.0% |

Excludes associate tutors, based on 01 December 2015 snapshot of University of Sussex employees (including BSMS, excluding IDS). Staff disability is recorded at a more detailed level in line with HESA reporting requirements. However, due to the relatively small numbers of staff reporting a disability, categories have been aggregated to protect the identity of individuals.