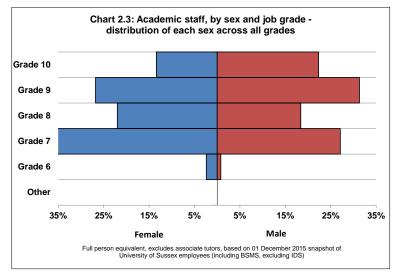

Table SF-2.3: Academic staff, by sex and job grade - distribution of each sex across all grades

| 01-Dec-15              | Female | Male  | Total  | % all<br>females in<br>grade | % all males<br>in grade | % all staff<br>in grade |
|------------------------|--------|-------|--------|------------------------------|-------------------------|-------------------------|
| FTE <sup>\$</sup>      |        |       |        |                              |                         |                         |
| Grade 10               | 64.0   | 157.8 | 221.8  | 13.4%                        | 22.2%                   | 18.7%                   |
| Grade 9                | 128.1  | 220.7 | 348.8  | 26.8%                        | 31.1%                   | 29.4%                   |
| Grade 8                | 104.6  | 131.3 | 235.9  | 21.9%                        | 18.5%                   | 19.9%                   |
| Grade 7                | 169.0  | 194.7 | 363.7  | 35.4%                        | 27.4%                   | 30.6%                   |
| Grade 6                | 11.4   | 5.6   | 17.0   | 2.4%                         | 0.8%                    | 1.4%                    |
| Other <sup>&amp;</sup> | 0.0    | 0.0   | 0.0    | 0.0%                         | 0.0%                    | 0.0%                    |
| Total FTE              | 477.1  | 710.1 | 1187.2 | 100.0%                       | 100.0%                  | 100.0%                  |
| FPE*                   |        |       |        |                              |                         |                         |
| Grade 10               | 64.0   | 157.8 | 221.8  | 13.4%                        | 22.3%                   | 18.7%                   |
| Grade 9                | 128.2  | 220.9 | 349.1  | 26.8%                        | 31.3%                   | 29.5%                   |
| Grade 8                | 105.0  | 130.3 | 235.3  | 22.0%                        | 18.4%                   | 19.9%                   |
| Grade 7                | 169.5  | 191.7 | 361.2  | 35.5%                        | 27.1%                   | 30.5%                   |
| Grade 6                | 11.4   | 5.6   | 17.0   | 2.4%                         | 0.8%                    | 1.4%                    |
| Other <sup>&amp;</sup> | 0.0    | 0.0   | 0.0    | 0.0%                         | 0.0%                    | 0.0%                    |
| Total FPE              | 478.1  | 706.3 | 1184.4 | 100.0%                       | 100.0%                  | 100.0%                  |