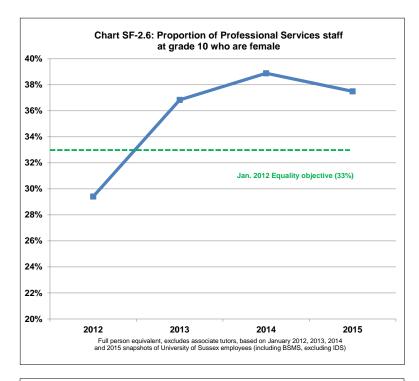

|  |
| Professorial<br>grades | 29.3%  | 70.7%     | 100.0% | 28.7%     | 71.3% | 100.0% |  |
| Other<br>grades        | 53.1%  | 46.9%     | 100.0% | 53.3%     | 46.7% | 100.0% |  |
| Total FTE              | 50.7%  | 49.3%     | 100.0% | 50.6%     | 49.4% | 100.0% |  |
| FPE*                   |        |           |        |           |       |        |  |
| Professorial<br>grades | 28.5%  | 71.5%     | 100.0% | 28.7%     | 71.3% | 100.0% |  |
| Other<br>grades        | 54.8%  | 45.2%     | 100.0% | 53.3%     | 46.7% | 100.0% |  |
| Total FPE              | 52.2%  | 47.8%     | 100.0% | 50.7%     | 49.3% | 100.0% |  |

Excludes associate tutors, based on 01 December 2015 snapshot of University of Sussex employees (including BSMS, excluding IDS)

<sup>\$</sup> full time equivalent







### Table SF-2.9: All staff by grade group and sex

|                   |        | 22-Jan-15 |        | 01-Dec-15 |        |        |  |
|-------------------|--------|-----------|--------|-----------|--------|--------|--|
|                   | Female | Male      | Total  | Female    | Male   | Total  |  |
| FTE <sup>\$</sup> |        |           |        |           |        |        |  |
| Grades 7-         | 605.5  | 826.1     | 1431.6 | 658.8     | 896.2  | 1555.0 |  |
| Grades 1-6        | 424.6  | 177.0     | 601.6  | 434.6     | 171.1  | 605.7  |  |
| Other             | 18.0   | 17.0      | 35.0   | 0         | 0      | 0      |  |
| Total FTE         | 1048.1 | 1020.1    | 2068.2 | 1093.4    | 1067.3 | 2160.7 |  |
| FPE*              |        |           |        |           |