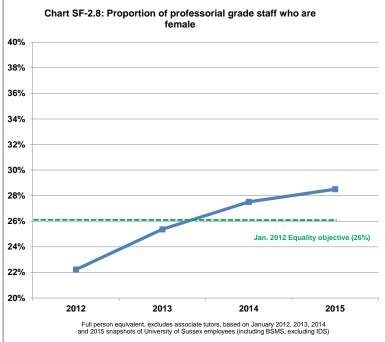

## Table SF-2.7: Professorial grade staff, by sex

|                        |        | 22-Jan-15 |        |        | 01-Dec-15 |        |  |  |
|------------------------|--------|-----------|--------|--------|-----------|--------|--|--|
|                        | Female | Male      | Total  | Female | Male      | Total  |  |  |
| FTE <sup>\$</sup>      |        |           |        |        |           |        |  |  |
| Professorial<br>grades | 62.4   | 150.2     | 212.5  | 67.0   | 166.7     | 233.7  |  |  |
| Other grades           | 985.7  | 870.0     | 1855.7 | 1026.4 | 900.6     | 1927.0 |  |  |
| Total FTE              | 1048.1 | 1020.1    | 2068.2 | 1093.4 | 1067.3    | 2160.7 |  |  |
| FPE*                   |        |           |        |        |           |        |  |  |
| Professorial<br>grades | 65     | 163       | 228    | 67.0   | 166.7     | 233.7  |  |  |
| Other grades           | 1128   | 929       | 2057   | 1022.9 | 895.1     | 1918.0 |  |  |
| Total FPE              | 1193   | 1092      | 2285   | 1089.9 | 1061.8    | 2151.7 |  |  |

Excludes associate tutors, based on 01 December 2015 snapshot of University of Sussex employees (including BSMS, excluding IDS) <sup>§</sup> full time equivalent

\* full person equivalent

### Table SF-2.8: Professorial grade staff, by sex

|                        |        | 22-Jan-15 |        | 01-Dec-15 |       |        |  |
|------------------------|--------|-----------|--------|-----------|-------|--------|--|
|                        | Female | Male      | Total  | Female    | Male  | Total  |  |
| FTE <sup>\$</sup>      |        |           |        |           |       |        |  |
| Professorial<br>grades | 29.3%  | 70.7%     | 100.0% | 28.7%     | 71.3% | 100.0% |  |
| Other<br>grades        | 53.1%  | 46.9%     | 100.0% | 53.3%     | 46.7% | 100.0% |  |
| Total FTE              | 50.7%  | 49.3%     | 100.0% | 50.6%     | 49.4% | 100.0% |  |
| FPE*                   |        |           |        |           |       |        |  |
| Professorial<br>grades | 28.5%  | 71.5%     | 100.0% | 28.7%     | 71.3% | 100.0% |  |
| Other<br>grades        | 54.8%  | 45.2%     | 100.0% | 53.3%     | 46.7% | 100.0% |  |
| Total FPE              | 52.2%  | 47.8%     | 100.0% | 50.7%     | 49.3% | 100.0% |  |

Excludes associate tutors, based on 01 December 2015 snapshot of University of Sussex employees (including BSMS, excluding IDS)

<sup>\$</sup> full time equivalent