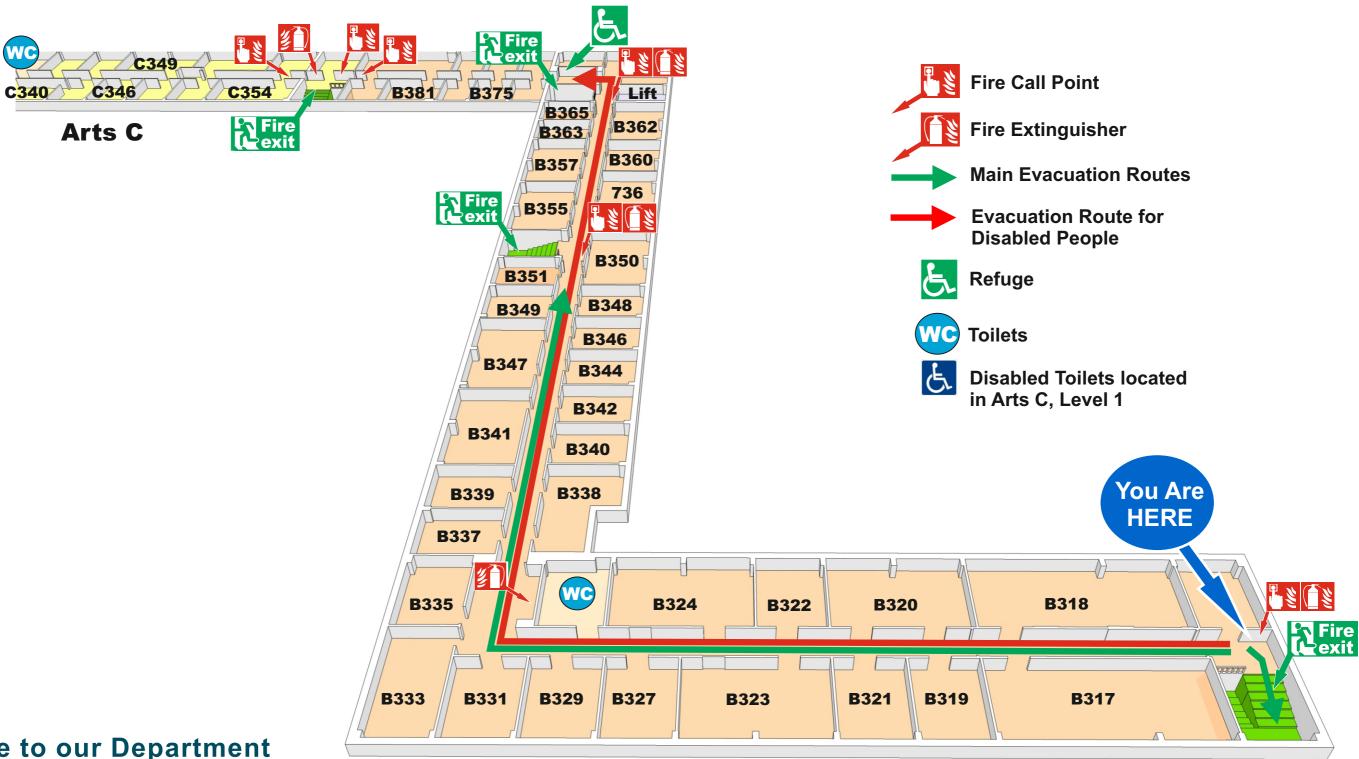

## Fire Evacuation Plan

#### **Arts B Level 3**

### **Welcome to our Department**

Please take a moment to familiarise yourself with the exit routes and fire procedures should you need to evacuate quickly. If the alarm does sound, leave the building by the nearest exit.