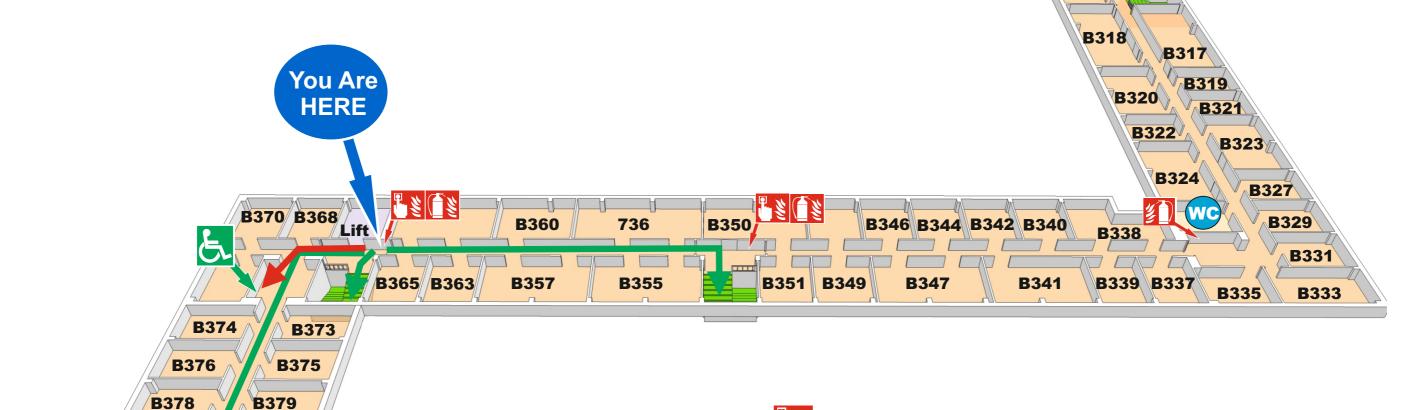

# Fire Evacuation Plan

**Arts B Level 3** 

### **Welcome to our Department**

**B380** 

Please take a moment to familiarise yourself with the exit routes and fire procedures should you need to evacuate quickly. If the alarm does sound, leave the building by the nearest exit.

### **Welcome to our Department**

Please take a moment to familiarise yourself with the exit routes and fire procedures should you need to evacuate quickly. If the alarm does sound, leave the building by the nearest exit.