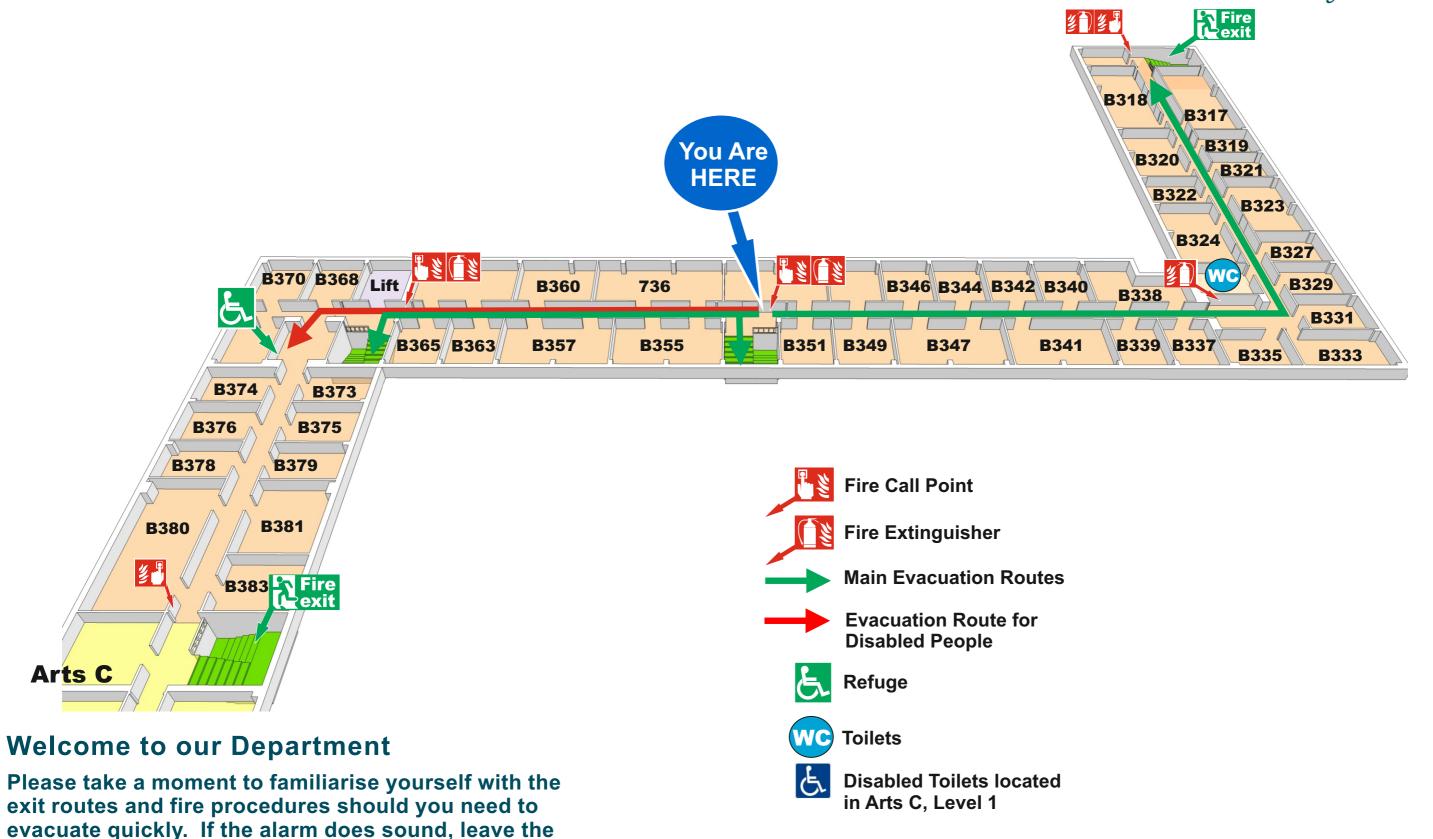

# Fire Evacuation Plan

**Arts B Level 3** 

building by the nearest exit.

### **Welcome to our Department**

**B380** 

Please take a moment to familiarise yourself with the exit routes and fire procedures should you need to evacuate quickly. If the alarm does sound, leave the building by the nearest exit.

### **Welcome to our Department**

Please take a moment to familiarise yourself with the exit routes and fire procedures should you need to evacuate quickly. If the alarm does sound, leave the building by the nearest exit.