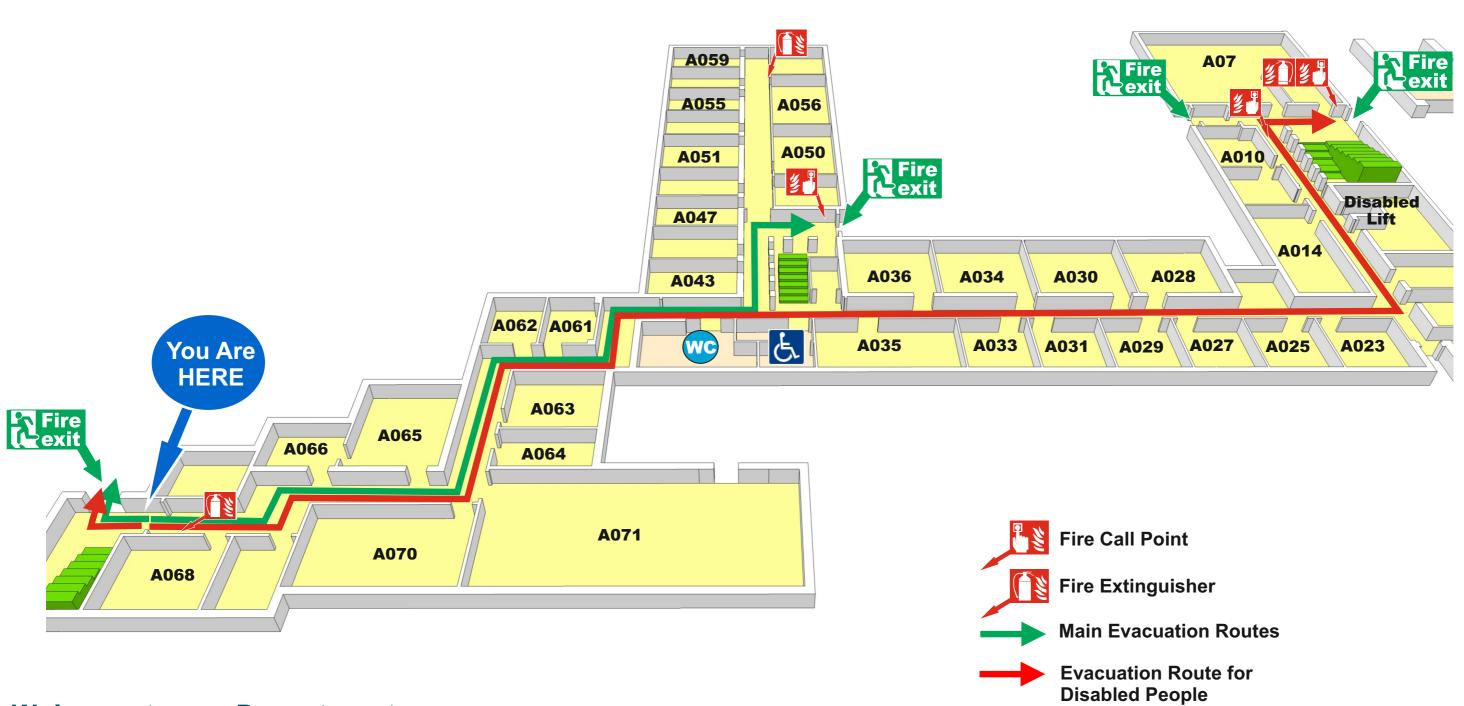

# Fire Evacuation Plan

### **Arts A Level 0**

## **Welcome to our Department**

Please take a moment to familiarise yourself with the exit routes and fire procedures should you need to evacuate quickly. If the alarm does sound, leave the building by the nearest exit.