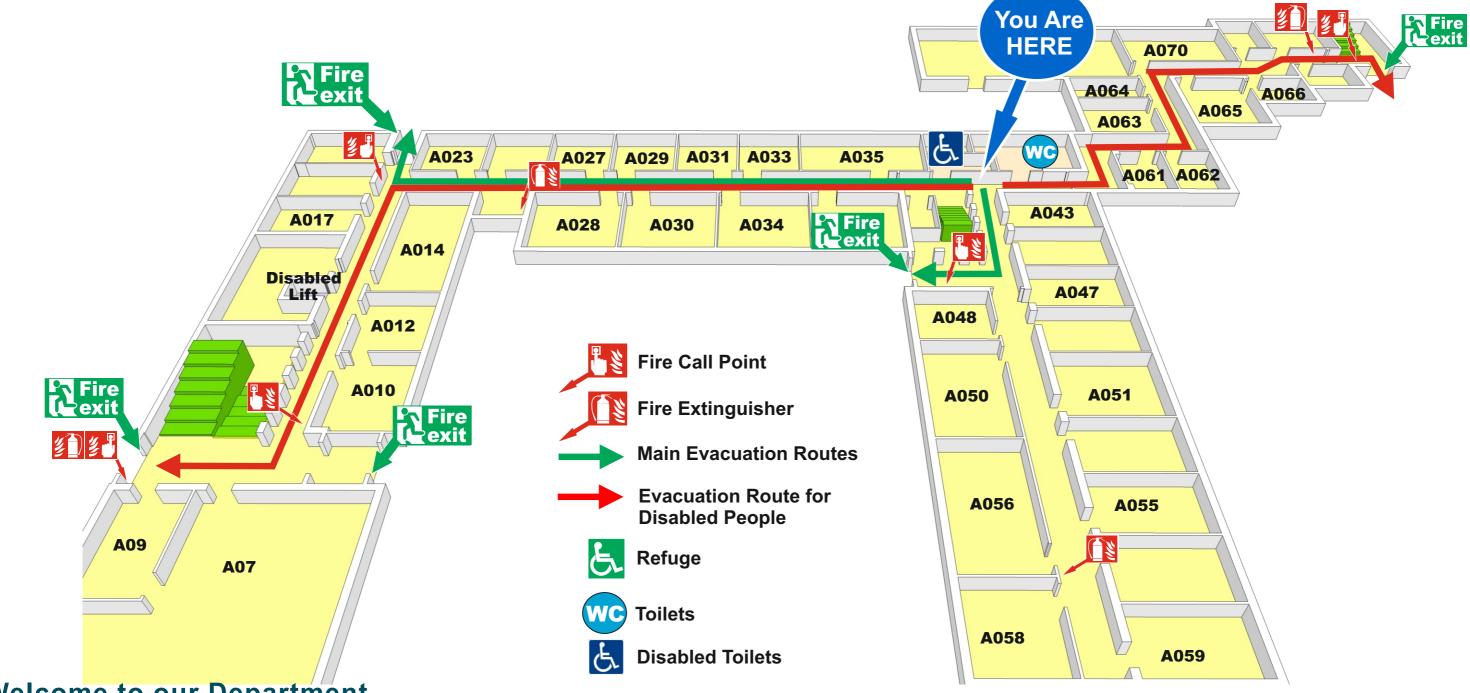

# Fire Evacuation Plan

#### **Arts A Level 0**

Welcome to our Department

Please take a moment to familiarise yourself with the exit routes and fire procedures should you need to evacuate quickly. If the alarm does sound, leave the building by the nearest exit.

Refuge

WC Toilets

**Disabled Toilets** 