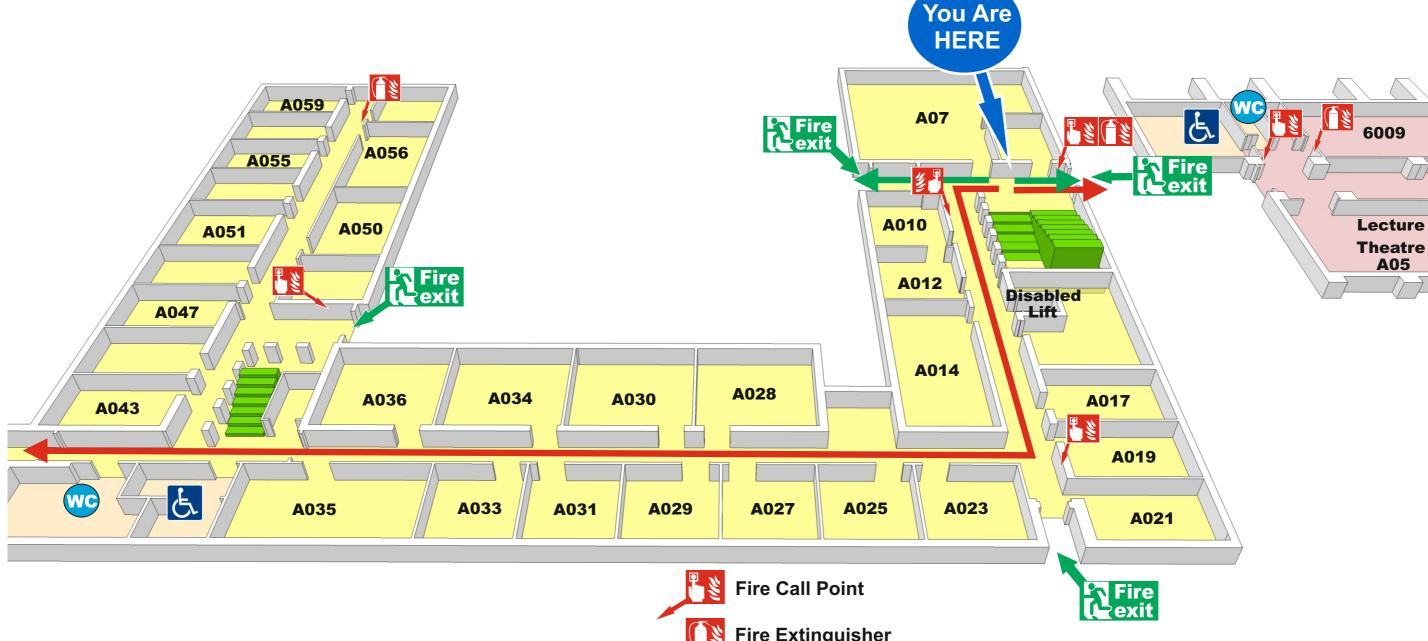

# Fire Evacuation Plan

### **Arts A Level 0**

### **Welcome to our Department**

Please take a moment to familiarise yourself with the exit routes and fire procedures should you need to evacuate quickly. If the alarm does sound, leave the building by the nearest exit.

Health, Safety & Wellbeing Office

Refuge

**Toilets** 

**Disabled Toilets** 