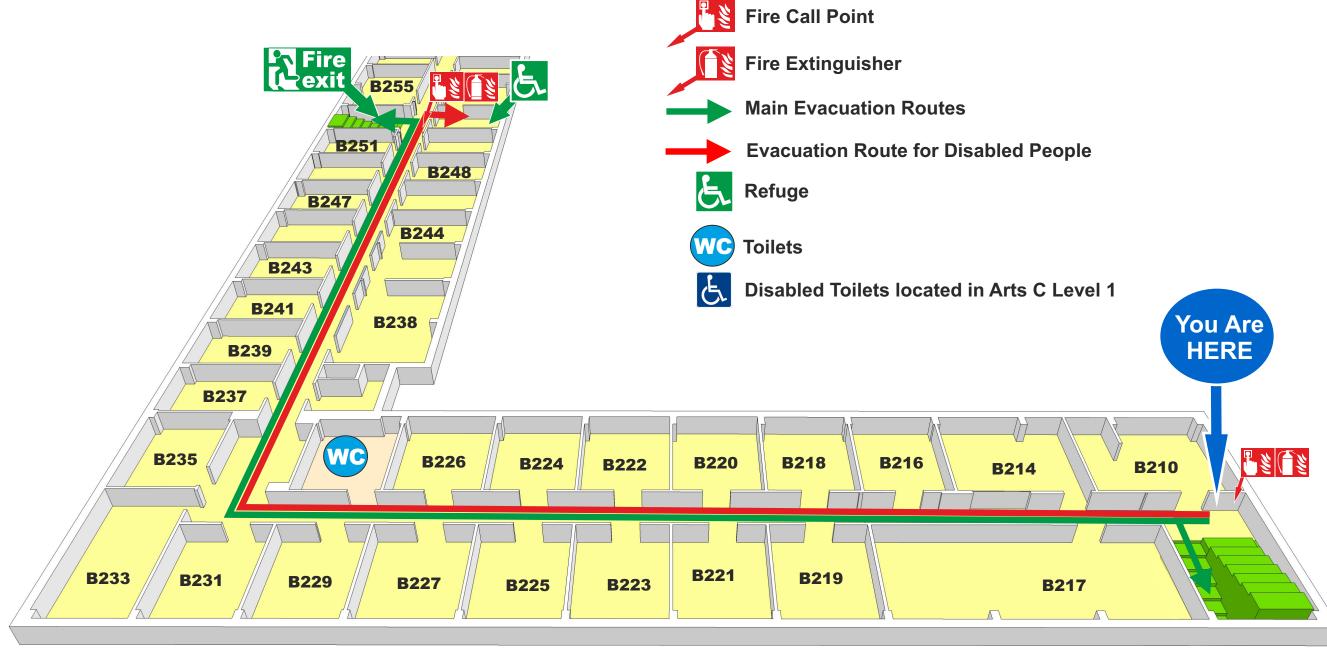

#### **Arts B Level 2**

#### **Welcome to our Department**

**B277** 

Please take a moment to familiarise yourself with the exit routes and fire procedures should you need to evacuate quickly. If the alarm does sound, leave the building by the nearest exit.

Fire Extinguisher

Main Evacuation Routes

**Fire Call Point** 

Disabled Toilets located in Arts C Level 1

**Arts B Level 2** 

B210

**B214** 

5

Refuge

**Fire Call Point** 

**Fire Extinguisher** 

**Main Evacuation Routes** 

**Toilets** 

Disabled Toilets located in Arts C Level 1

**Evacuation Route for Disabled People** 