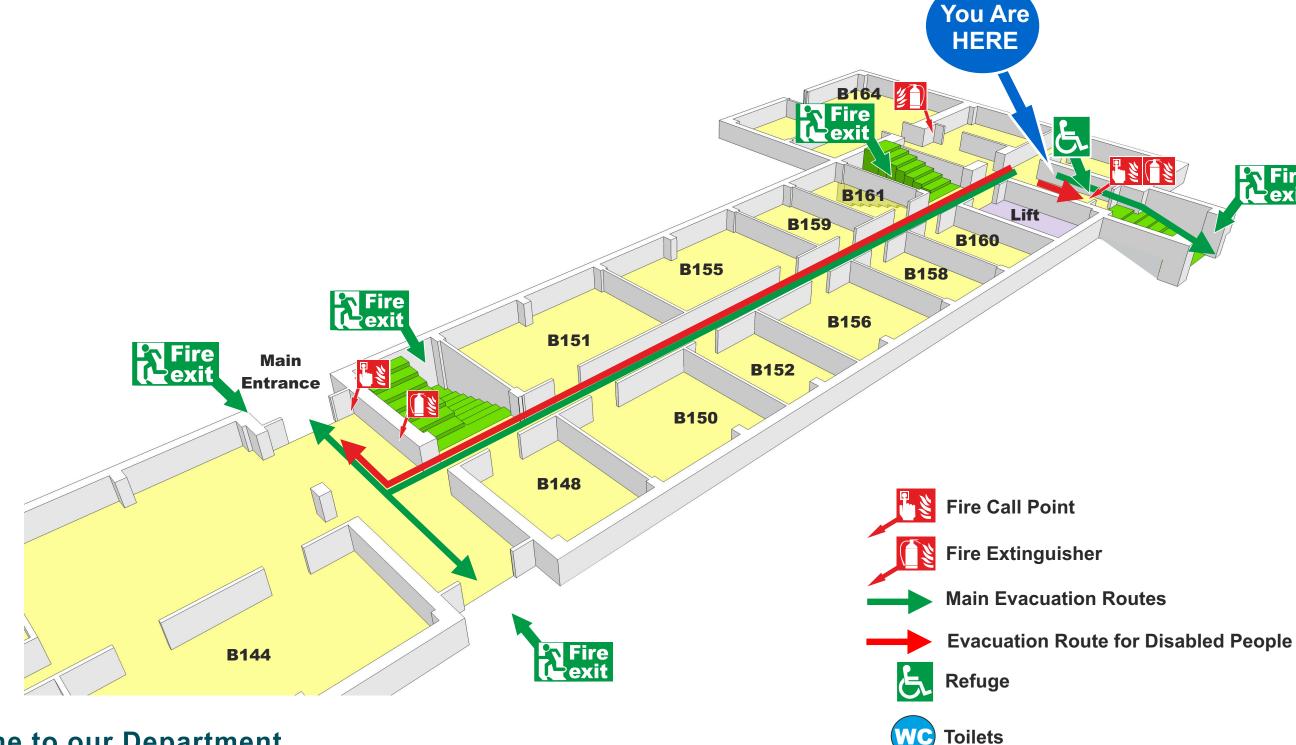

#### **Arts B Level 2**

#### **Welcome to our Department**

**B277** 

Please take a moment to familiarise yourself with the exit routes and fire procedures should you need to evacuate quickly. If the alarm does sound, leave the building by the nearest exit.