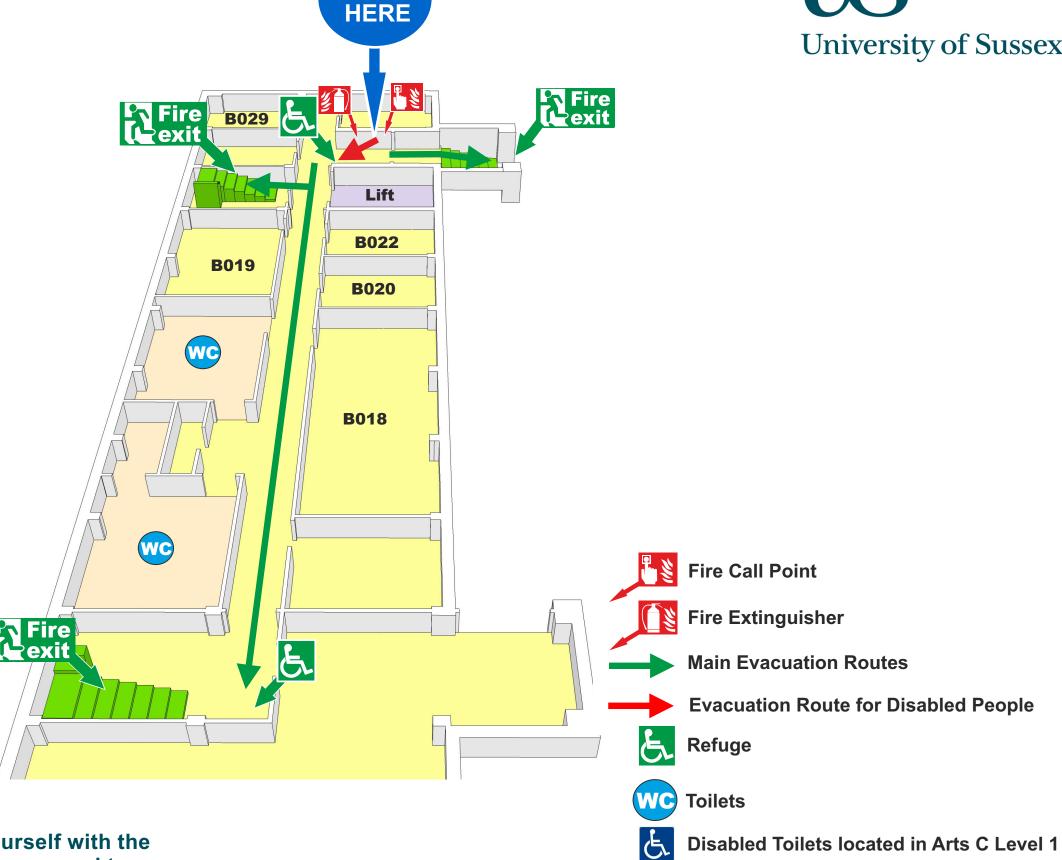

**Arts B Level 0** 

You Are

#### **Welcome to our Department**

Please take a moment to familiarise yourself with the exit routes and fire procedures should you need to evacuate quickly. If the alarm does sound, leave the building by the nearest exit.