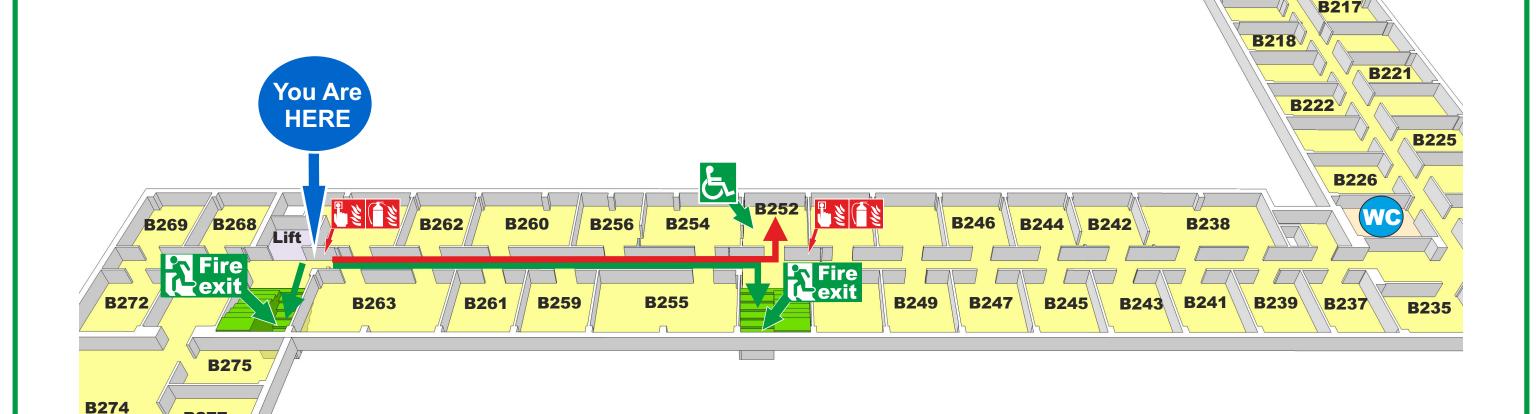

**Arts B Level 0** 

You Are

#### **Welcome to our Department**

Please take a moment to familiarise yourself with the exit routes and fire procedures should you need to evacuate quickly. If the alarm does sound, leave the building by the nearest exit.