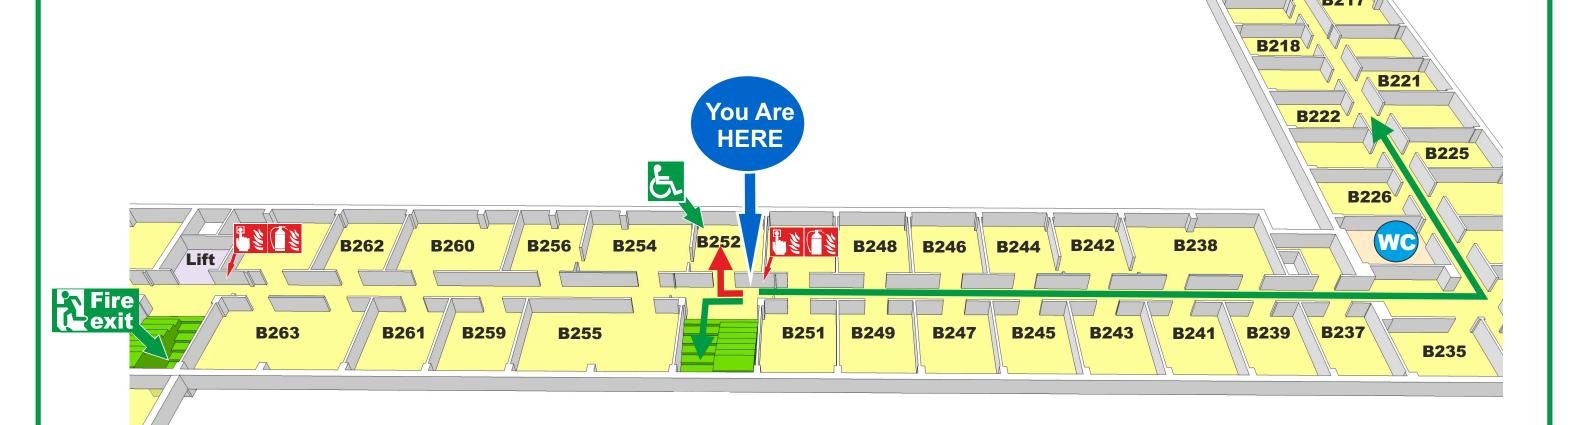

**Arts B Level 1** 

#### **Welcome to our Department**

Please take a moment to familiarise yourself with the exit routes and fire procedures should you need to evacuate quickly. If the alarm does sound, leave the building by the nearest exit.