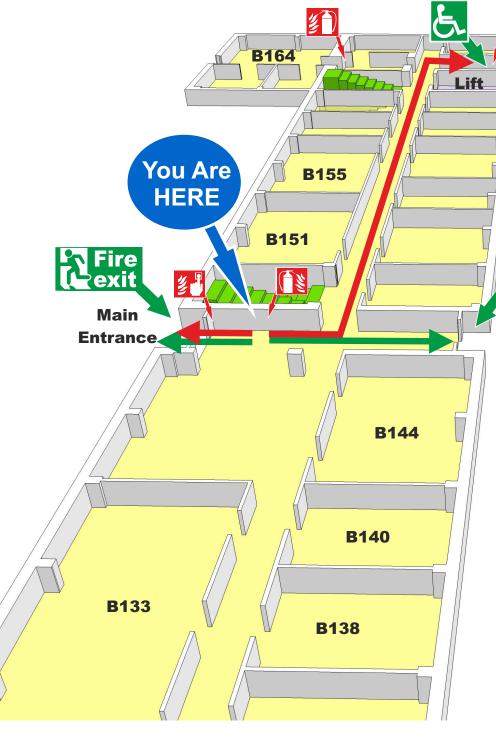

**Arts B Level 1** 

#### **Welcome to our Department**

Please take a moment to familiarise yourself with the exit routes and fire procedures should you need to evacuate quickly. If the alarm does sound, leave the building by the nearest exit.