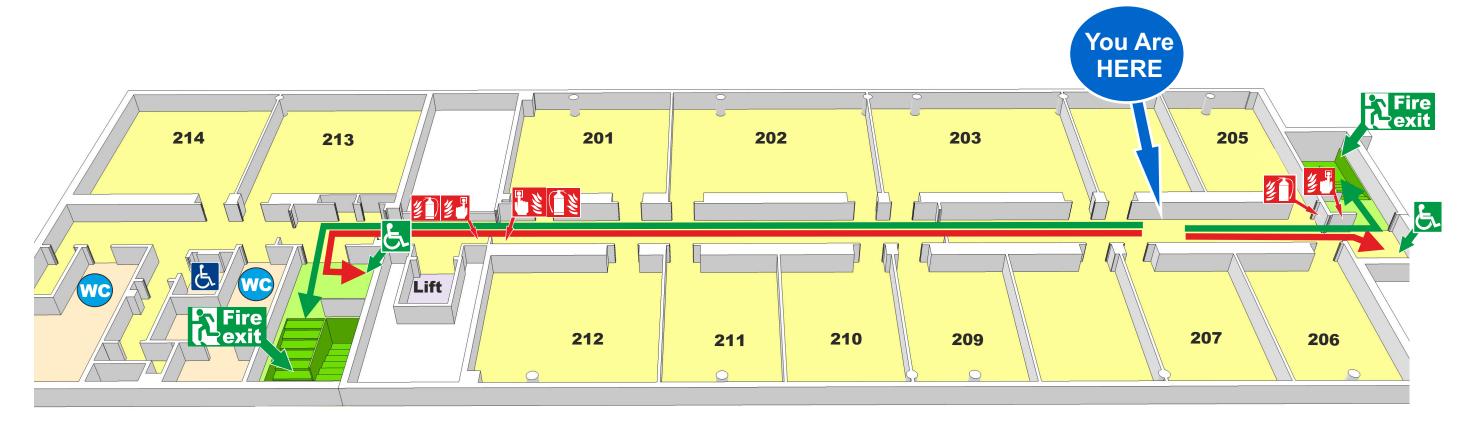

#### **Fulton Second Floor West**

## **Welcome to our Department**

Please take a moment to familiarise yourself with the exit routes and fire procedures should you need to evacuate quickly. If the alarm does sound, leave the building by the nearest exit.

Fire Call Point

Fire Extinguisher

**Main Evacuation Routes** 

**Evacuation Route for Disabled People** 

Refuge

**Toilets** 