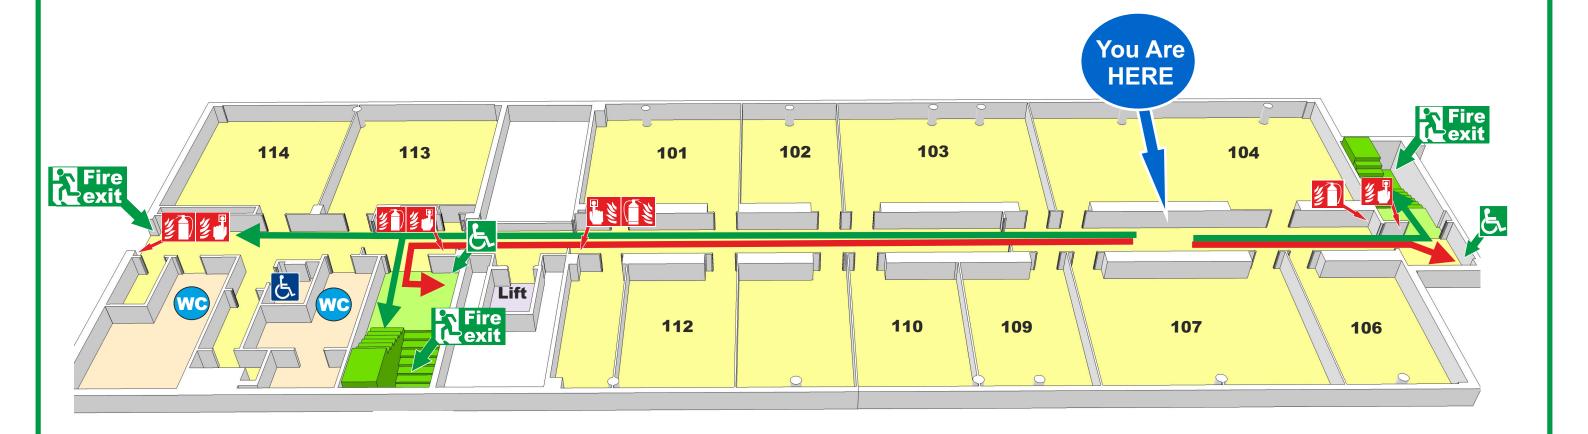

#### **Fulton First Floor West**

## **Welcome to our Department**

Please take a moment to familiarise yourself with the exit routes and fire procedures should you need to evacuate quickly. If the alarm does sound, leave the building by the nearest exit.

Fire Call Point

Fire Extinguisher

**Main Evacuation Routes** 

**Evacuation Route for Disabled People** 

Refuge

**Toilets** 