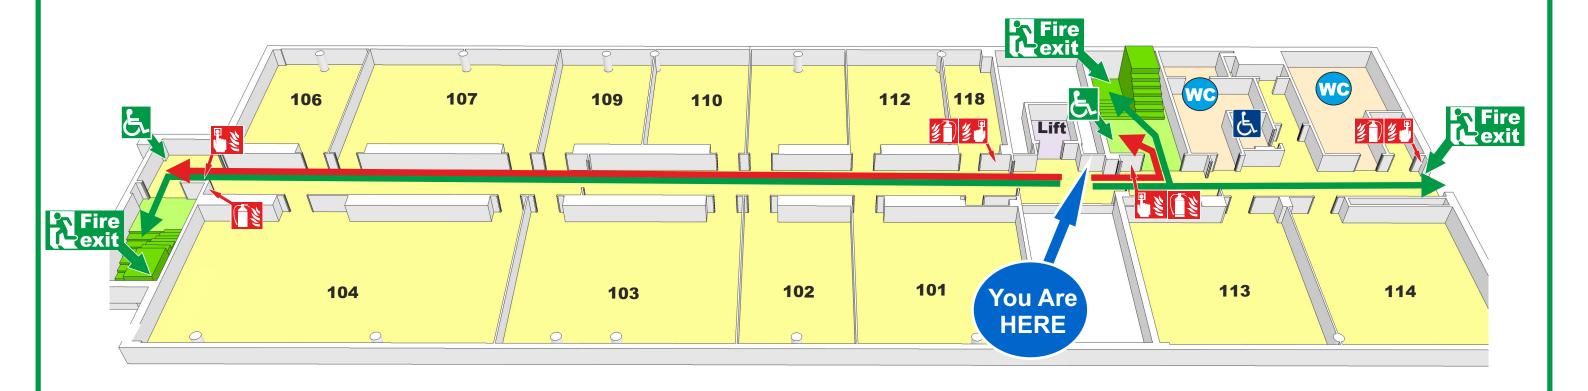

#### **Fulton First Floor East**

## **Welcome to our Department**

Please take a moment to familiarise yourself with the exit routes and fire procedures should you need to evacuate quickly. If the alarm does sound, leave the building by the nearest exit.

Fire Call Point

Fire Extinguisher

**Main Evacuation Routes** 

**Evacuation Route for Disabled People** 

Refuge

**Toilets** 