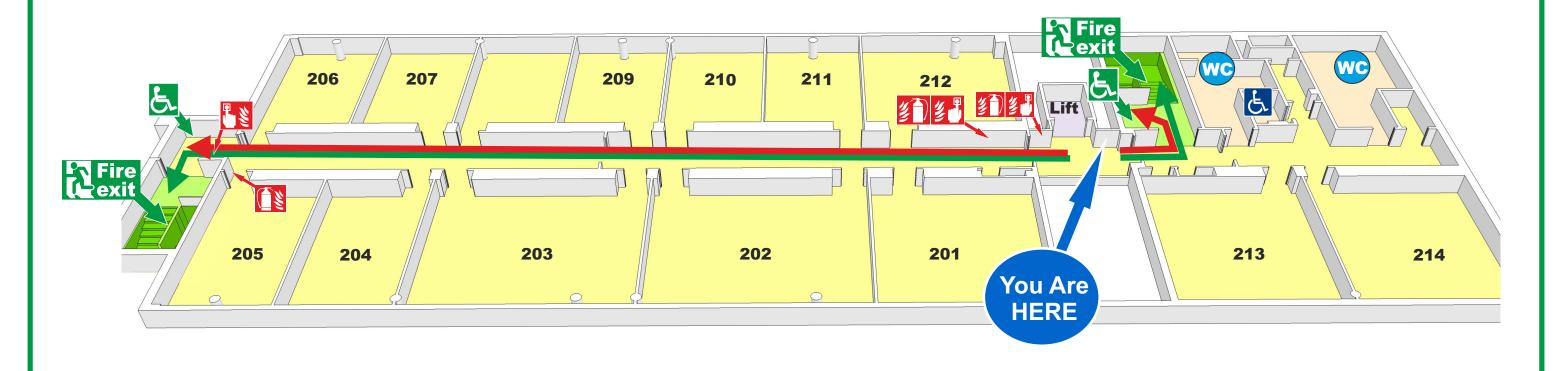

#### **Fulton Second Floor East**

## **Welcome to our Department**

Please take a moment to familiarise yourself with the exit routes and fire procedures should you need to evacuate quickly. If the alarm does sound, leave the building by the nearest exit.

Fire Call Point

Fire Extinguisher

**Main Evacuation Routes** 

**Evacuation Route for Disabled People** 

Refuge

WC Toilets