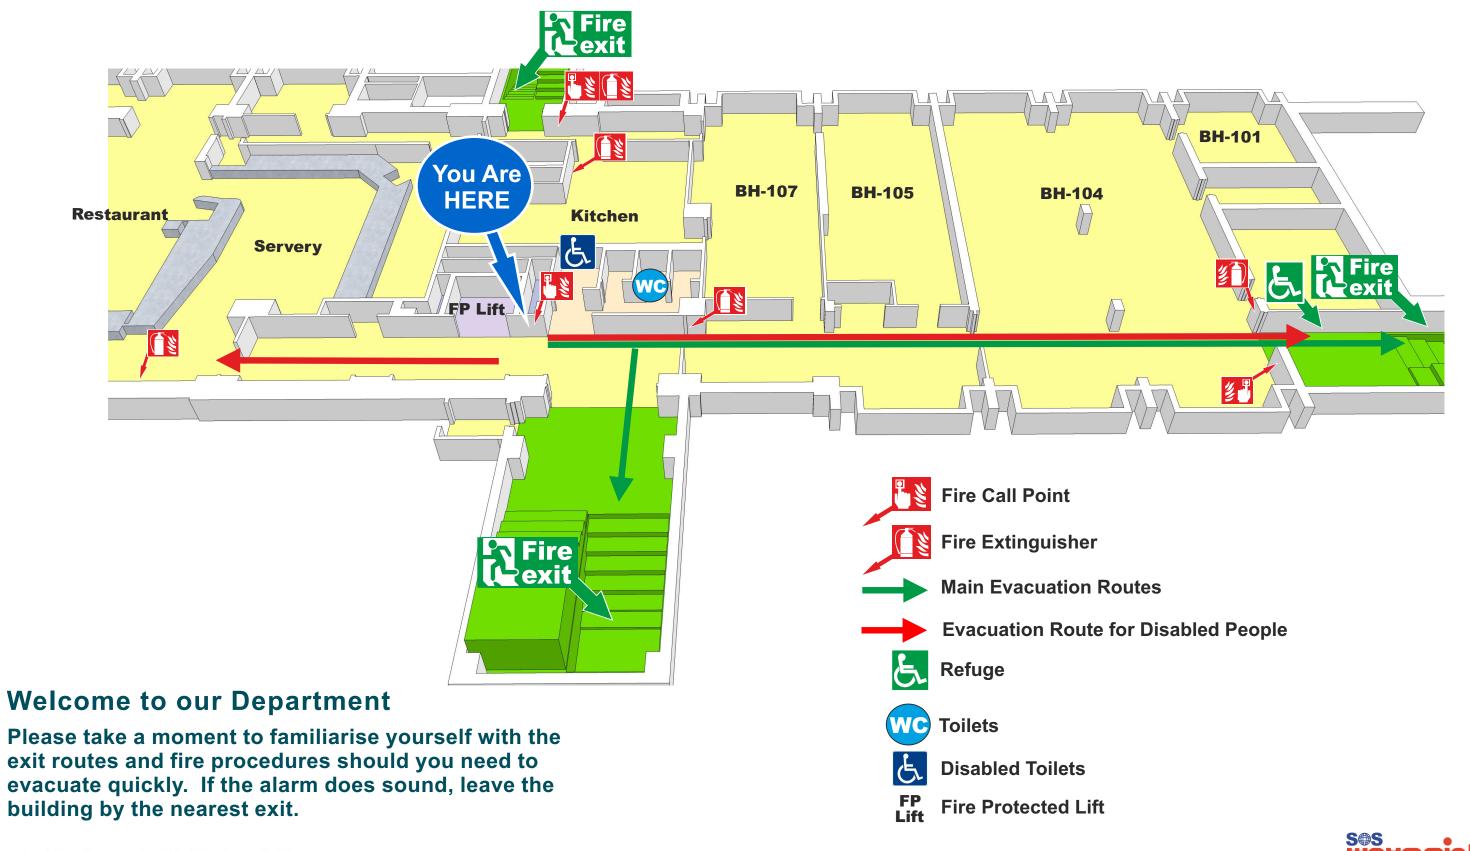

#### **Bramber House First Floor**

#### **Bramber House First Floor**

**Fire Protected Lift** 

Health, Safety & Wellbeing Office

building by the nearest exit.

evacuate quickly. If the alarm does sound, leave the