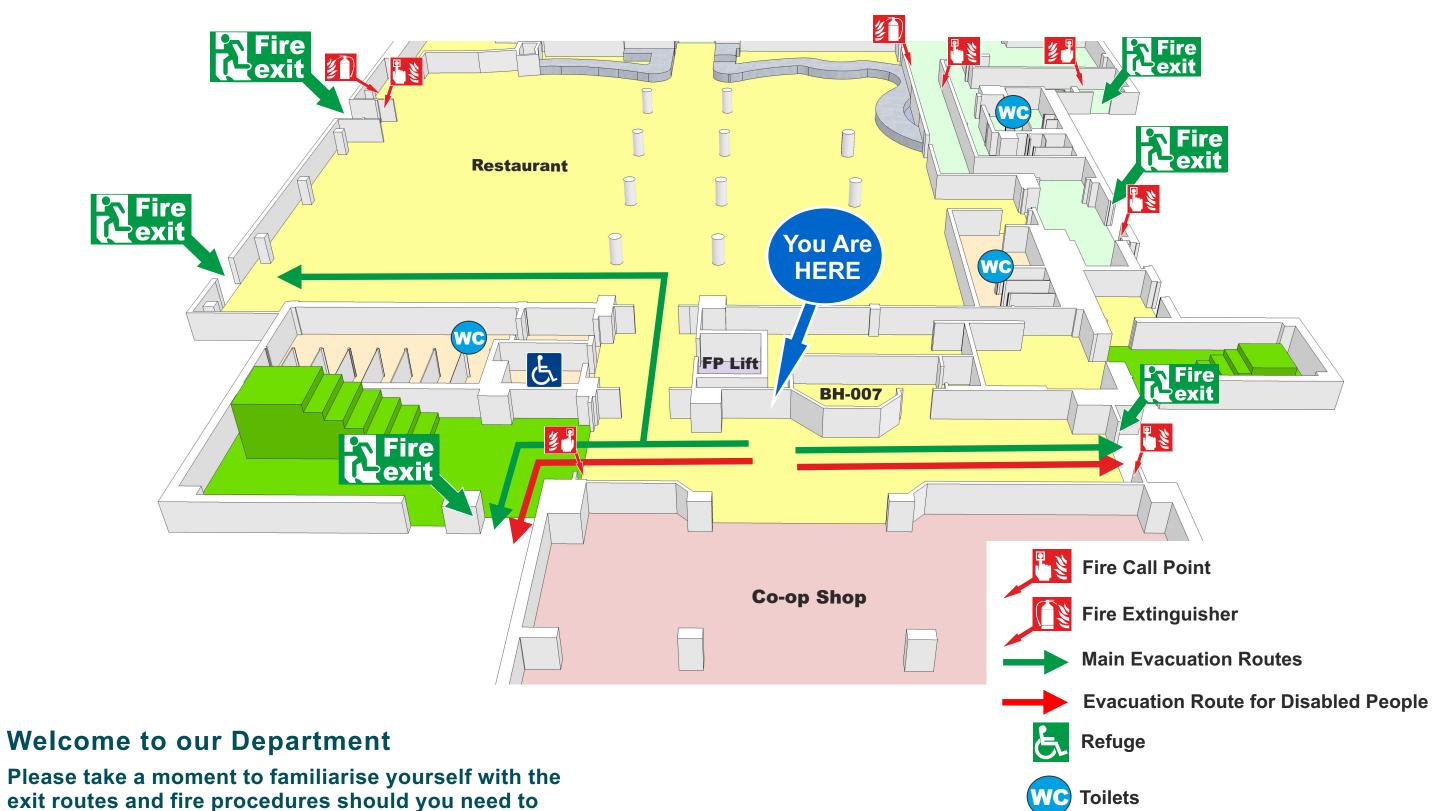

### **Welcome to our Department**

Please take a moment to familiarise yourself with the exit routes and fire procedures should you need to evacuate quickly. If the alarm does sound, leave the building by the nearest exit.