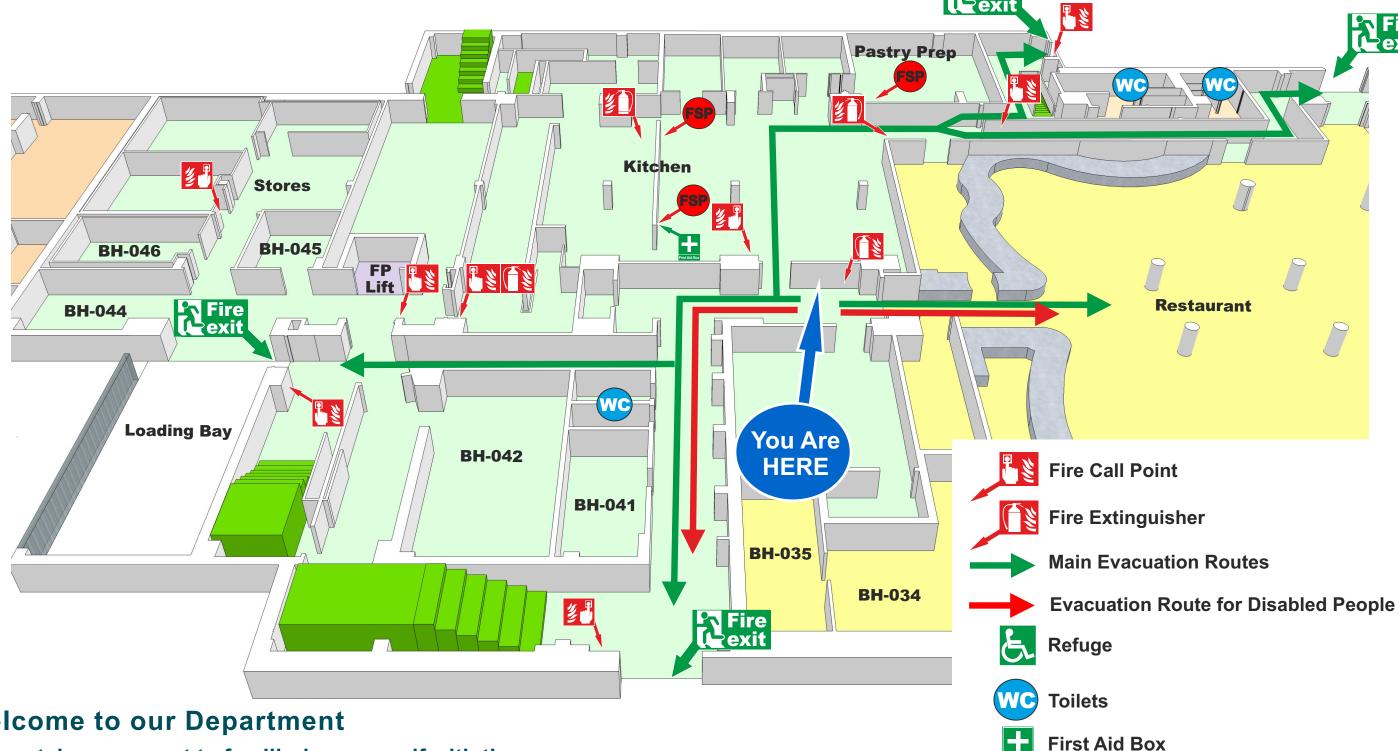

### **Bramber House Main Kitchen**

FP Lift Fire Protected Lift

**Fire Suppression Release Point**