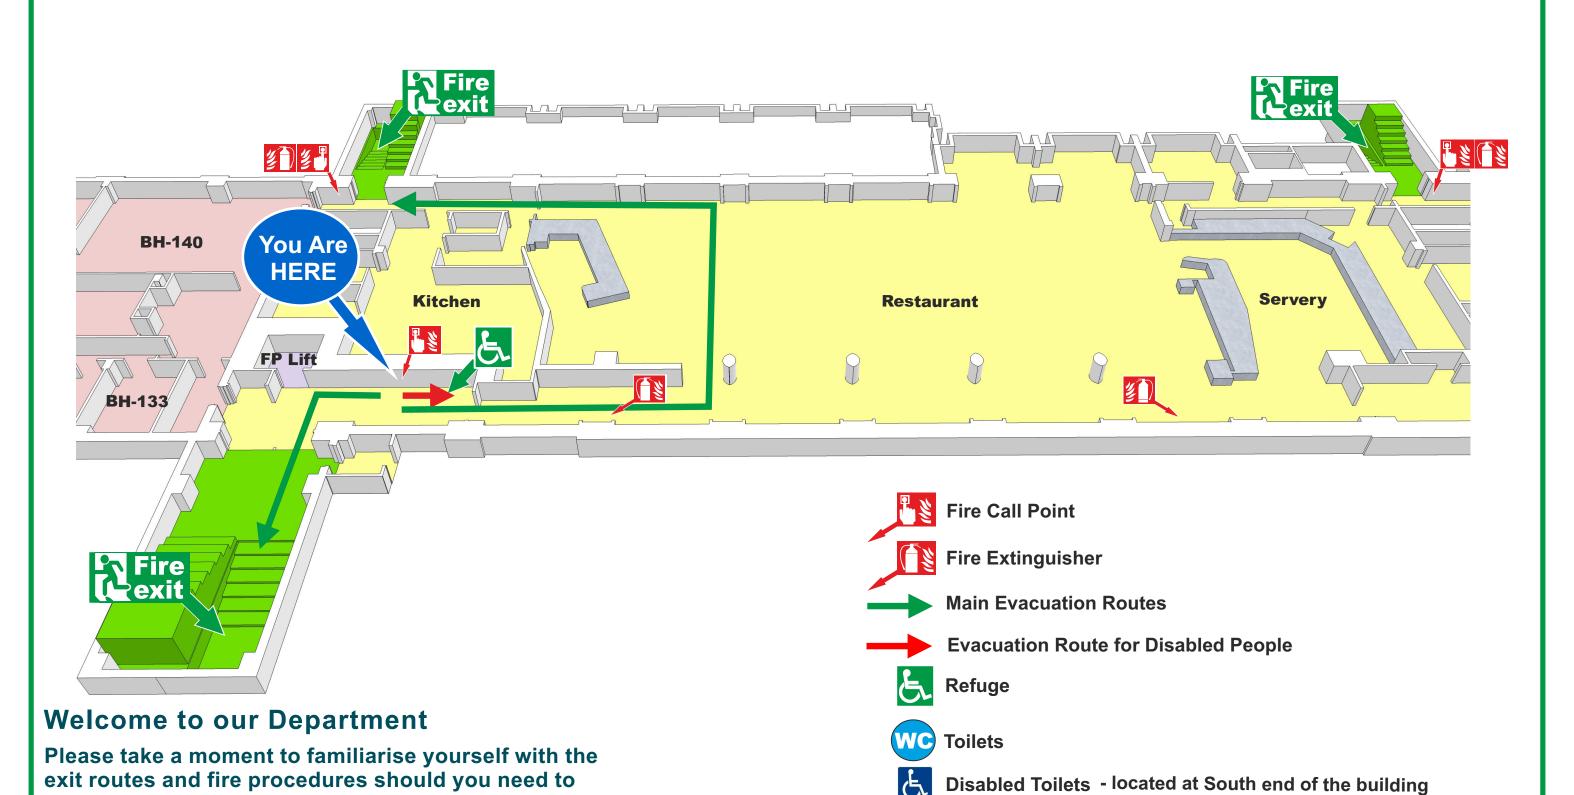

#### **Bramber House Ground Floor**

**Disabled Toilets** 

**Fire Protected Lift** 

Health, Safety & Wellbeing Office

building by the nearest exit.

evacuate quickly. If the alarm does sound, leave the

University of Sussex