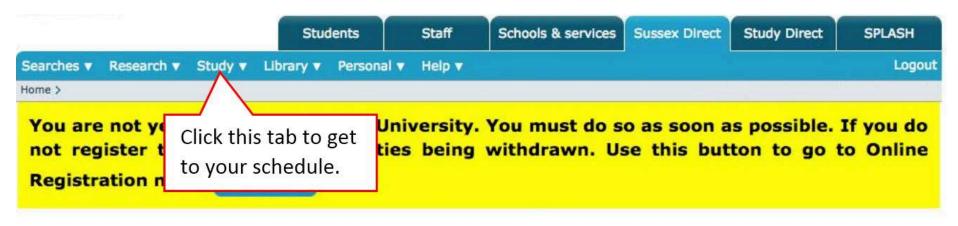

# Class Schedule

After your checklist looks like the example of page 18, you will be able to view your class schedule for the summer. A yellow banner will appear to say that you haven't completed registration but please ignore this as it refers to us scanning your passport once you arrive.