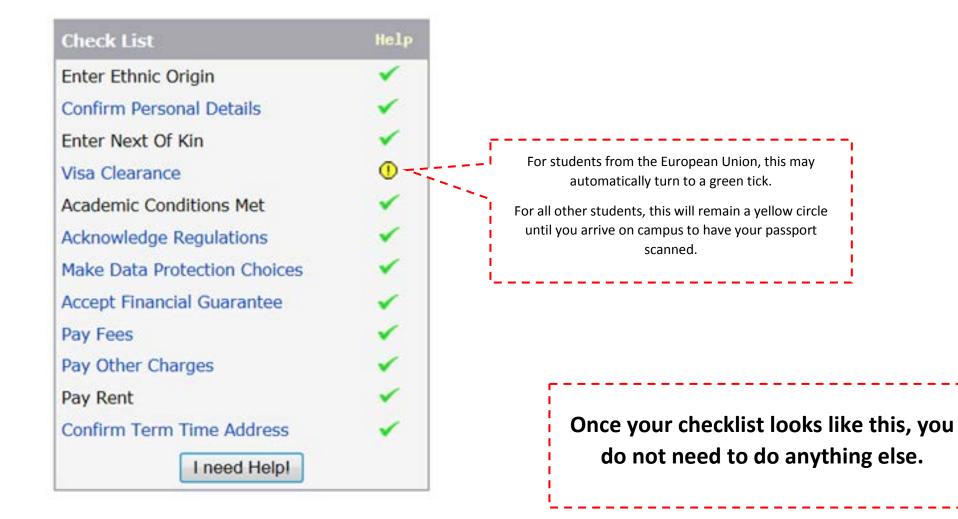

during your stay over the sun | n Arrivals Day.<br>this address<br>nmer. | ta Protection Choices<br>inancial Guarantee<br>é<br>er Charges                      |                       |
| ccommodation Type:<br>ddress:<br>ost Code:<br>elephone:<br>tart Date: | Northfield<br>University of Sussex<br>Falmer<br>Brighton      | Write it down and bring it with you o<br>You can have any mail re-directed to<br>during your stay over the sun | n Arrivals Day.<br>this address<br>nmer. | ta Protection Choices<br>inancial Guarantee<br>er Charges<br>t<br>Term Time Address | x<br>x<br>x<br>x<br>x |

|   | Confirm Term Time Address    | Help          |
|---|------------------------------|---------------|
| ľ | Term Time Address Confirmed: | Not confirmed |

# Your checklist must look like this by 11 June.



# Class Schedule

After your checklist looks like the example of page 18, you will be able to view your class schedule for the summer. A yellow banner will appear to say that you haven't completed registration but please ignore this as it refers to us scanning your passport once you arrive.