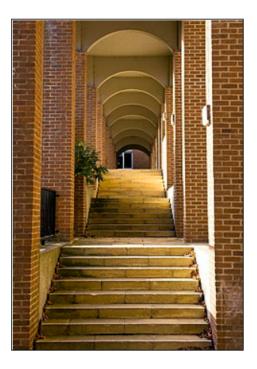

## How to Get your username & password

To register online you need a University of Sussex username and password which you can collect using your student candidate number. This number is emailed to new students on 1 September for courses starting in September and approximately 2-3 weeks before the start of your course at other times of the year.