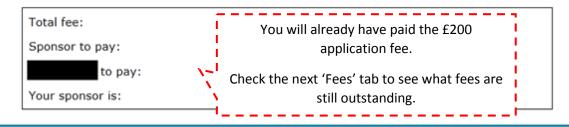

#### **Tuition Fee Information**

Notification of tuition fee support has been received from the Student Loan Company or other recognised sponsor. Your personal fee liability is therefore as detailed below:

If you are sponsored and this is not shown on your account then you will need to send or fax (on 01273 877367) a copy of your funding letter to Student Accounts so that we can change your details. You will then be able to complete your registration online.