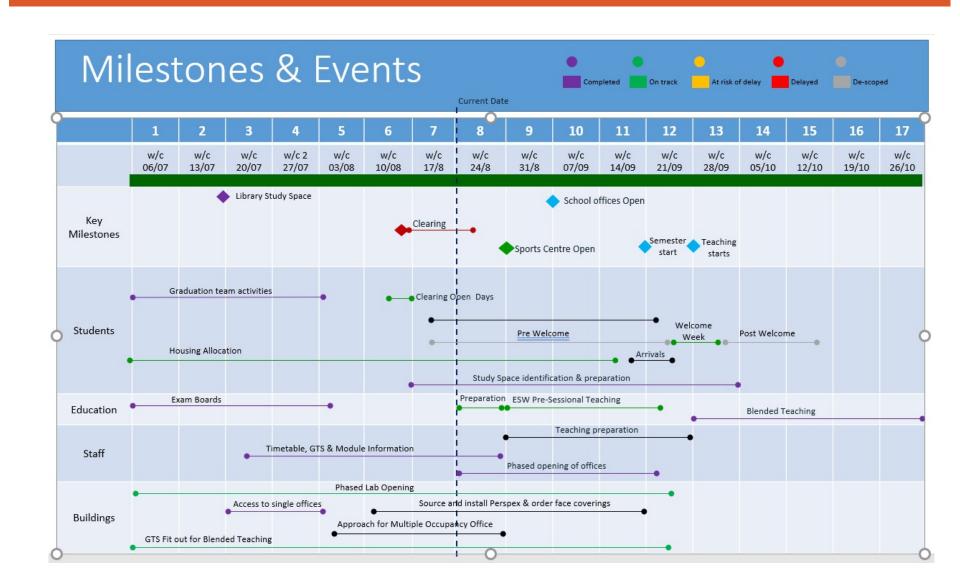

### Q&A

Text code INTERNALCOMMS to 07480 781235 and then text your question

Or post a question via www.pollev.com/internalcomms



# Phased campus reopening



# Our aims



#### Student arrivals





#### Welcome Week





# Teaching





# Study spaces





# Health and safety

#### Staying safe on campus



Maintain safe social distancing from others around you



Please clean your hands when you enter a building, using the hand sanitiser provided



Some areas may have occupancy limits to help prevent unsafe contact

If you experience any of these COVID-19 symptoms, please self-isolate at home and call NHS 111 if your symptoms don't improve after five days



New continuous cough



Shortness of breath



High fever or temperature

# Cleaning and hygiene





# Physical distancing





# Face coverings





## Covid testing and reporting





### Supporting staff during Covid



OF SUSSEX

# Staff returning to campus





### Essential role