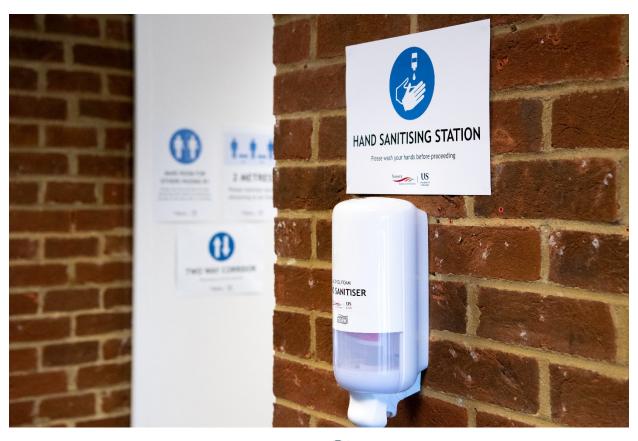

#### Staying safe on campus

Maintain safe social distancing from others around you

Please clean your hands when you enter a building, using the hand sanitiser provided

Some areas may have occupancy limits to help prevent unsafe contact

# Cleaning and hygiene