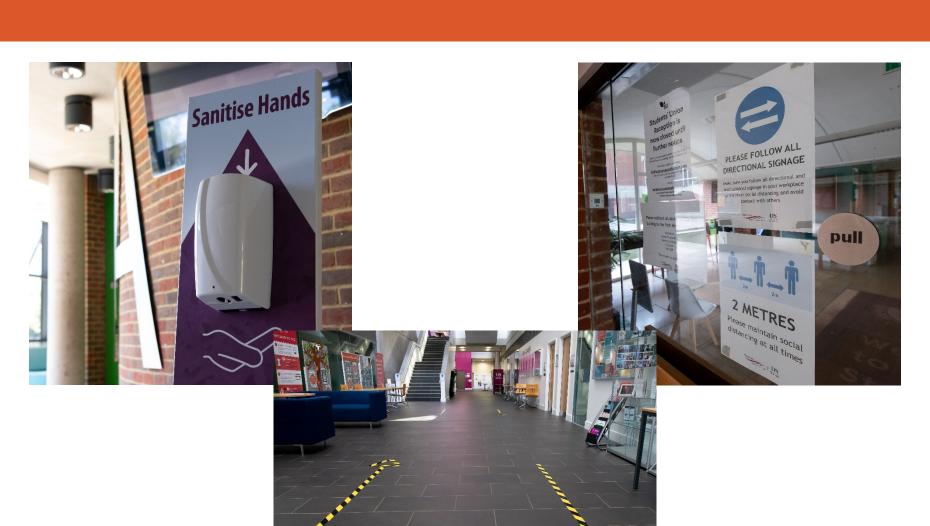

# Health and safety

#### Staying safe on campus

Maintain safe social distancing from others around you

Please clean your hands when you enter a building, using the hand sanitiser provided

Some areas may have occupancy limits to help prevent unsafe contact