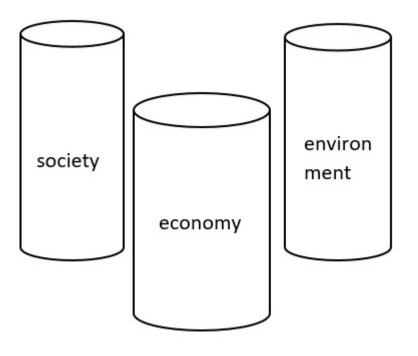

# Integrated sustainability and the SDGs - An expert survey

#### FRANCESCO S. MONTESANO

UTRECHT UNIVERSITY - GLOBALGOALS PROJECT
F.S.MONTESANO@UU.NL

#### Traditional development: the silos





#### Reality check: we need to break the silos











































#### Research Questions

How and to what extent do professionals across the globe understand, operationalise and practise notions of integrated sustainability?

Have the SDGs played a role in informing their perceptions, priorities, and practices?

#### Outline

Methodology

Operationalisation: independent and dependent variables

Next steps and possible findings

#### Method: online survey

- \* Inferential population: experts and professionals across the globe
- Sampling frame: 'snowball' sample of experts and professionals (300+):
  - networks (UN Major groups)
  - o personal contacts at various IOs, NGOs etc.
  - social media



#### Independent variables

#### Factual information:

- Profession