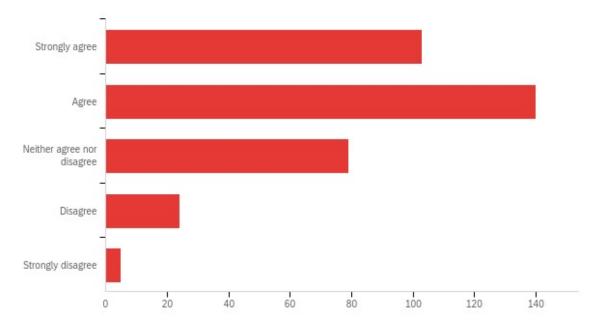

### Some (very!) preliminary findings

Economic growth, social welfare and environmental protection are all equally important.