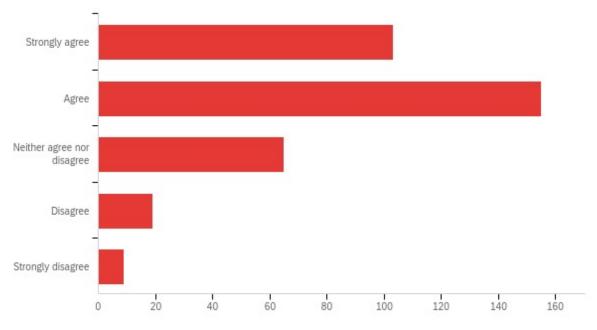

#### And the SDGs?

The SDGs help my organisation understand how economic growth, social welfare and environmental protection are interdependent.

The SDGs incentivise my organisation to promote environmental protection.