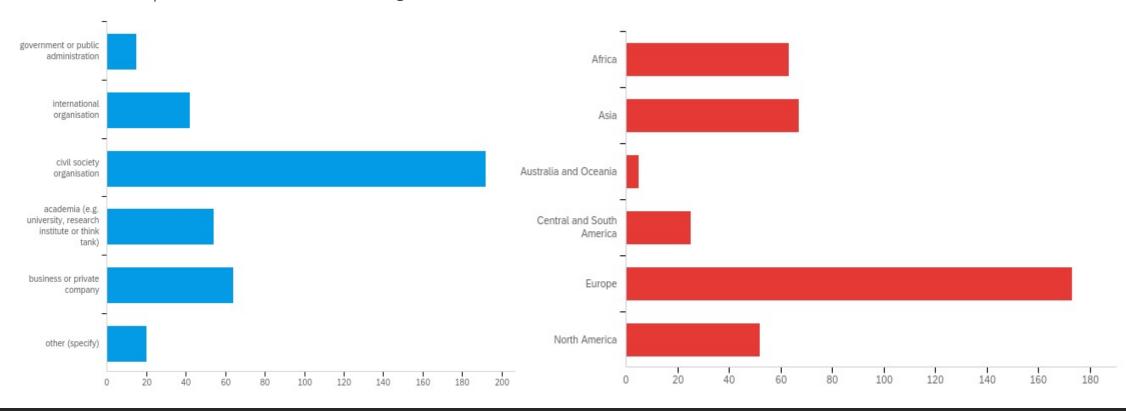

#### Dissemination

\* 393 respondents (as of July 9)

#### Factual information:

- Professional affiliation
- Seniority
- Geographical location
- Familiarity with the SDGs