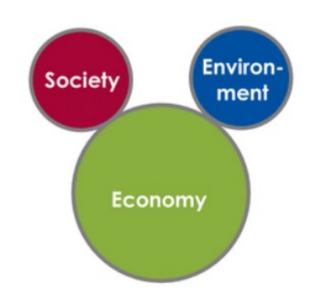

# Integrated sustainability and the SDGs - An expert survey

#### FRANCESCO S. MONTESANO

UTRECHT UNIVERSITY - GLOBALGOALS PROJECT
F.S.MONTESANO@UU.NL

#### Traditional development: the silos





#### Reality check: we need to break the silos











































#### Research Questions

How and to what extent do professionals across the globe understand, operationalise and practise notions of integrated sustainability?

Have the SDGs played a role in informing their perceptions, priorities, and practices?

#### Outline

Methodology

Operationalisation: independent and dependent variables

Next steps and possible findings

#### Method: online survey

- \* Inferential population: experts and professionals across the globe
- Sampling frame: 'snowball' sample of experts and professionals (300+):
  - networks (UN Major groups)
  - o personal contacts at various IOs, NGOs etc.
  - social media



#### Independent variables

#### Factual information:

- Professi