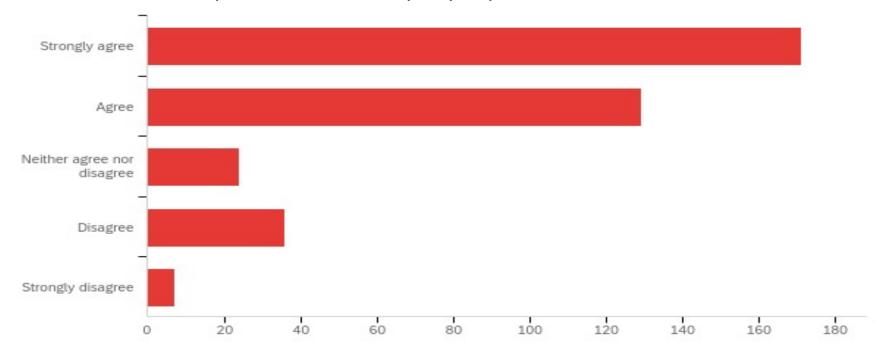

### Some (very!) preliminary findings

Economic growth, social welfare and environmental protection are all equally important.