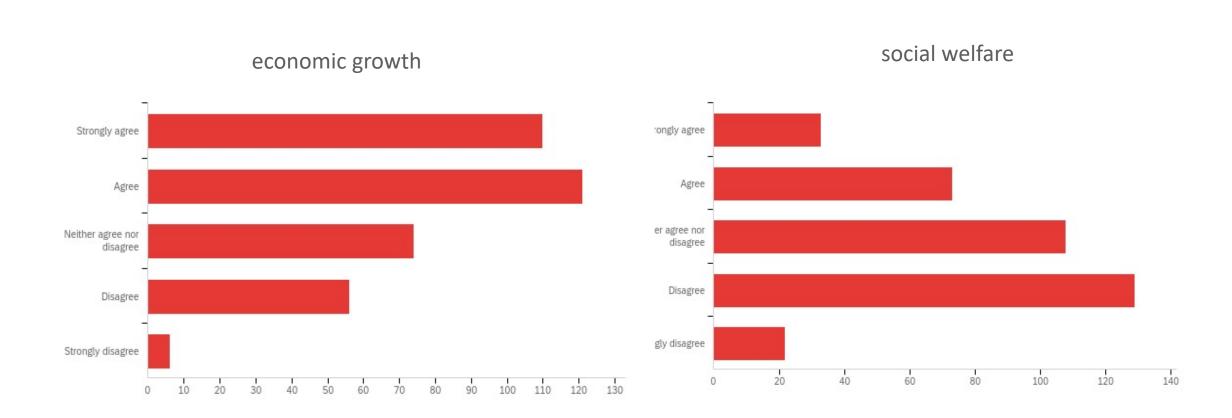

|                                                                                             | □No                                                            |                   |  |
|                                                                                                                        |                                                                                             | □I don't know/prefer not to say                                |                   |  |

#### Dissemination

\* 393 respondents (as of July 9)



### Some (very!) preliminary findings

Economic growth, social welfare and environmental protection are all equally important.



## Promoting environmental protection even at the cost of...?



#### And the SDGs?

The SDGs help my organisation understand how economic growth, social welfare and environmental protection are interdependent.

The SDGs incentivise my organisation to promote environmental protection.





#### What next?

- Further data analysis: clustering
- Findings (hopefully!)
  - \* Which factors influence perceptions on IS?
  - Are environmental actors more or less open to IS than social and economic ones?
  - \* Do the SDGs play a role (dependent or independent)?



## Thank you!



f.s.montesano@uu.nl



@FSMontesano