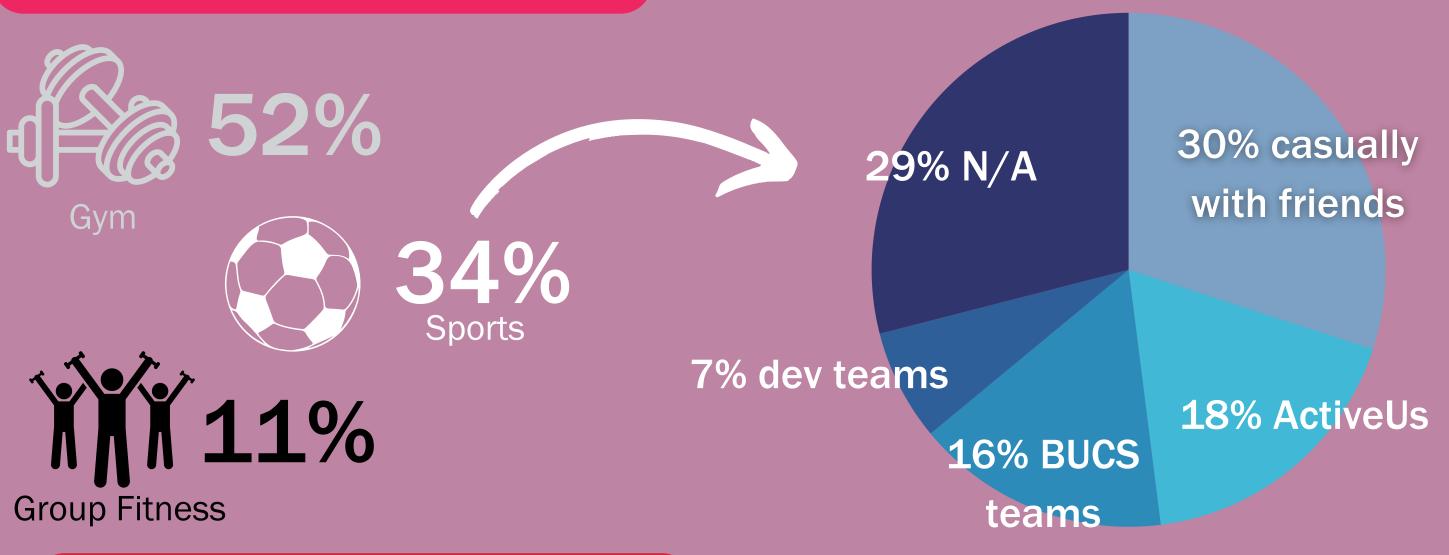

#### Who took part in the survey?

2.5% Non-Binary

49% Off Campus

49% Off Campus 51% On Campus 28%

66% Domestic

28% International 6% European

How do our students exercise?