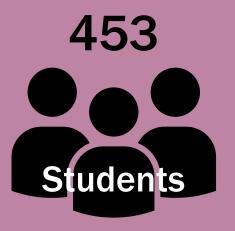

#### Who took part in the survey?

2.5% Non-Binary

49% Off Campus

49% Off Campus 51% On Campus 28%

66% Domestic

28% International 6% European

How do our students exercise?

How much does activity benefit wellbeing?

OUT OF 5\*

\*(average score as voted by 453 students)