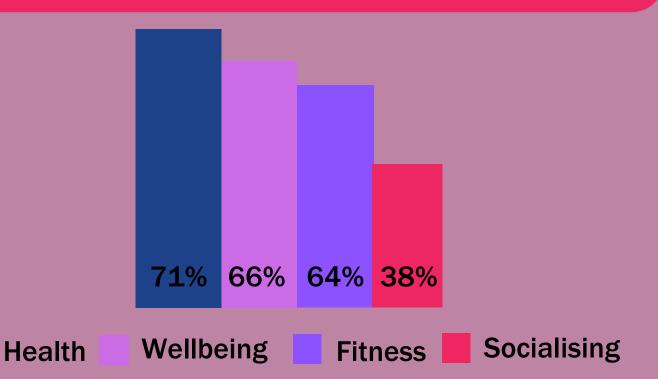

## **SUSSEXSPORT**

# UNIVERSITY OF SUSSEX SPORT AND PHYSICAL ACTIVITY SURVEY RESULTS 2024

#### Who took part in the survey?



2.5% Non-Binary





49% Off Campus

49% Off Campus 51% On Campus 28%

66% Domestic



28% International 6% European

How do our students exercise?



## **Biggest barriers to participation**

25.37%

What do students want?

Cost

Academic commitments

Location

**Better Facilities** 

8.36%

**More Free Time** 

24.78%

6.87%

More Social
Sport

6.87%

More facilities near residences

Reduce

Costs

How much does activity benefit wellbeing?

OUT OF 5\*

\*(average score as voted by 453 students)

### **Reasons for exercise**