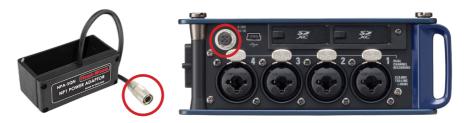

## CONNECTING THE BATTERY ADAPTER TO THE ZOOM F8

The battery adapter has a Hirose 4-pin connector featuring a 5-key mating guide. This 5-key system permits only one way of coupling so that you can find the correct position to connect even when blind mating.

PLEASE BE VERY CAREFUL WHEN CONNECTING THE BATTERY ADAPTER TO THE ZOOM F8. IT IS VERY FRAGILE AND CAN FASILY BE DAMAGED

## CONNECTING THE BATTERY ADAPTER TO THE ZOOM F8

If you look closely at the two connectors you can see the 5-key system (the notches and ridges).

Align the five-key mating guides on both connectors to find the right position to connect and gently push the male connector until it clicks.