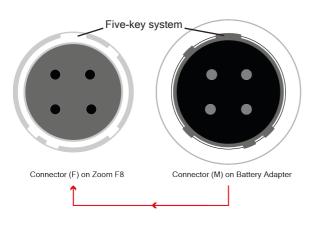

## CONNECTING THE BATTERY ADAPTER TO THE ZOOM F8

The battery adapter has a Hirose 4-pin connector featuring a 5-key mating guide. This 5-key system permits only one way of coupling so that you can find the correct position to connect even when blind mating.

## CONNECTING THE BATTERY ADAPTER TO THE ZOOM F8

If you look closely at the two connectors you can see the 5-key system (the notches and ridges).

Align the five-key mating guides on both connectors to find the right position to connect and gently push the male connector until it clicks.

Following the five-key mating guide will prevent insertion mistakes and will help you avoid unnecessary damage.