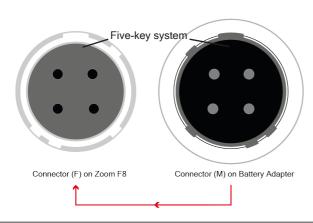

## CONNECTING THE BATTERY ADAPTER TO THE SOUND DEVICES 664

If you look closely at the two connectors you can see the 5-key system (the notches and ridges).

Align the five-key mating guides on both connectors to find the right position to connect and gently push the male connector until it clicks

Following the five-key mating guide will prevent insertion mistakes and will help you avoid unnecessary damage.