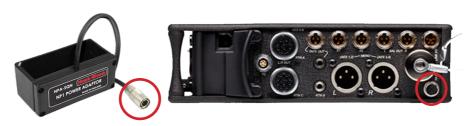

## CONNECTING THE BATTERY ADAPTER TO THE SOUND DEVICES 664

The battery adapter has a Hirose 4-pin connector featuring a 5-key mating guide. This 5-key system permits only one way of coupling so that you can find the correct position to connect even when blind mating.

PLEASE BE VERY CAREFUL WHEN CONNECTING THE BATTERY ADAPTER TO THE SOUND DEVICES 664. IT IS VERY FRAGILE AND CAN EASILY BE DAMAGED.