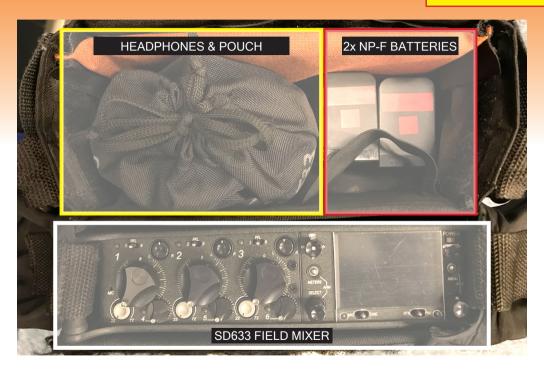

## What's in the kit?

32GB SanDisk SDHC Ultra SD Card 80mb/s

2x Sony or Sound Devices NP-F Batteries

Portabrace Production Case CS-633 with Strap

Sony Headphones Pouch

Sony MDR-7506 Headphones (with 1/4" jack adapter)

Sound Devices 633 Field Mixer and Recorder

IF THERE IS AN ITEM MISSING FROM THE KIT, PLEASE ALERT THE MAH TECHNICAL TEAM.

SCAN TO ACCESS USER MANUAL

CHECK THE TECHNICAL WEBSITE FOR MORE RESOURCES ON THIS EQUIPMENT.