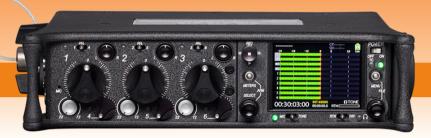

## SOUND DEVICES

633

6-INPUT FIELD MIXER & RECORDER

Sound Devices 633 Field Mixer and Recorder

IF THERE IS AN ITEM MISSING FROM THE KIT, PLEASE ALERT THE MAH TECHNICAL TEAM.

SCAN TO ACCESS USER MANUAL

CHECK THE TECHNICAL WEBSITE FOR MORE RESOURCES ON THIS EQUIPMENT.