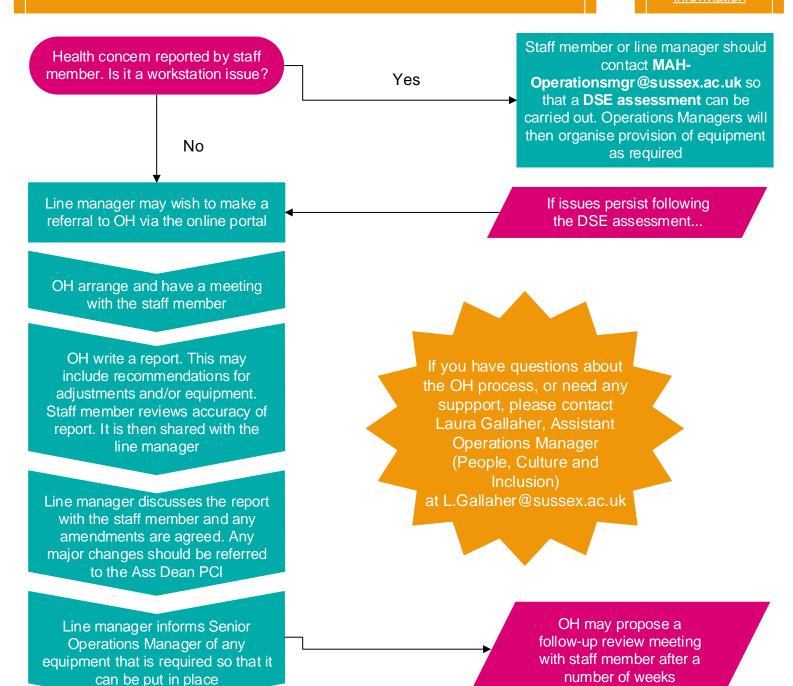

## Occupational Health (OH): Guidance for Line Managers

Our Assistant HR Business Partner, Mia Difolco, can provide advice and guidance to line managers.

Before considering an OH referral, line managers should have a supportive conversation with the staff member to discuss the problem and identify the best route forward. Line managers are able to agree **workplace**adjustments, for example.

If an OH referral is the best option, this flowchart details the next steps

See HR webpages for general OH information

Mia Difolco contact information

Workplace adjustment toolkit

General OH information