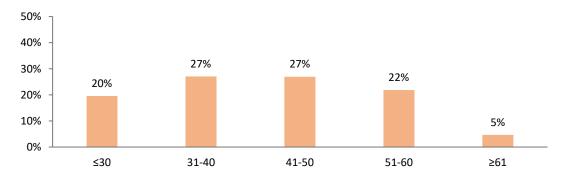

## Professional staff: Distribution by age

#### Age groups of staff by function

| Age group | Academic | Professional services | Total |
|-----------|----------|-----------------------|-------|
| ≤30       | 116      | 258                   | 374   |
| 31-40     | 448      | 356                   | 804   |
| 41-50     | 459      | 355                   | 814   |
| 51-60     | 319      | 288                   | 607   |
| ≥61       | 116      | 61                    | 177   |
| Unknown   | SUPP     | 0                     | SUPP  |
| Total FTE | SUPP     | 1,317                 | SUPP  |