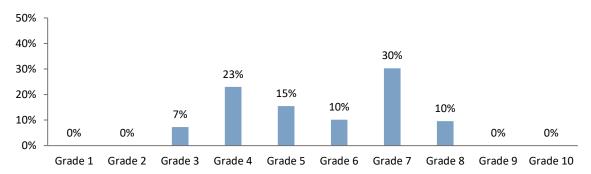

Academic staff: Distribution of BAME staff across grades

Academic staff: Distribution of White staff across grades

Page 4 of 8

Basic ethnic breakdown of staff by function

Basic ethnicity of academic staff by grade

| Grade     | ВАМЕ  | White   | Unknown | % BAME in grade | Total |
|-----------|-------|---------|---------|-----------------|-------|
| Grade 5   | 5.6   | 13.0    | SUPP    | 30%             | SUPP  |
| Grade 6   | 18.5  | 44.7    | 8.6     | 29%             | 71.8  |
| Grade 7   | 90.6  | 202.2   | 14.0    | 31%             | 306.8 |
| Grade 8   | 80.3  | 195.4   | 23.5    | 29%             | 299.2 |
| Grade 9   | 106.6 | 335.5   | 25.8    | 24%             | 468.0 |
| Grade 10  | 34.9  | 218.8   | 35.9    | 14%             | 289.5 |
| Total FTE | 336.5 | 1,009.7 | SUPP    | 26%             | SUPP  |