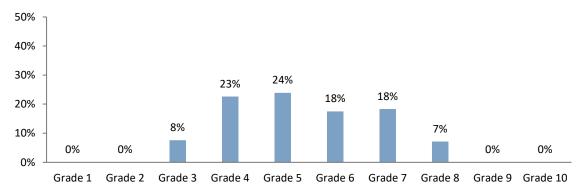

## Academic staff: Distribution of female staff across grades

Sex of academic staff by grade

|           | - 7 6  |      |                   |       |
|-----------|--------|------|-------------------|-------|
| Grade     | Female | Male | % Female in grade | Total |
| Grade 5   | 10     | 13   | 44%               | 23    |
| Grade 6   | 45     | 27   | 62%               | 72    |
| Grade 7   | 156    | 151  | 51%               | 307   |
| Grade 8   | 141    | 159  | 47%               | 299   |
| Grade 9   | 229    | 239  | 49%               | 468   |
| Grade 10  | 98     | 191  | 34%               | 290   |
| Total FTE | 678    | 780  | 48%               | 1,458 |