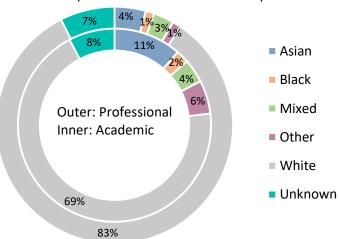

### Grouped ethnic breakdown of staff by function

| Ethnicity | Academic | Professional services | Total   |
|-----------|----------|-----------------------|---------|
| Asian     | 165.5    | 56.1                  | 221.6   |
| Black     | 31.0     | 15.5                  | 46.5    |
| Mixed     | 58.6     | 36.7                  | 95.4    |
| Other     | 81.4     | 16.0                  | 97.4    |
| White     | 1,009.7  | 1,094.4               | 2,104.1 |
| Unknown   | 112.3    | 98.3                  | 210.6   |
| Total FTE | 1,458.5  | 1,317.1               | 2,775.5 |

Grouped ethnic breakdown of staff by function

Grouped ethnic breakdown of staff by gender

| Ethnicity | Woman   | Man     | Other | Unknown | Total |
|-----------|---------|---------|-------|---------|-------|
| Asian     | 106.2   | 115.4   | 0.0   | 0.0     | 221.6 |
| Black     | 25.5    | 20.0    | SUPP  | 0.0     | SUPP  |
| Mixed     | 56.3    | 38.1    | SUPP  | 0.0     | SUPP  |
| Other     | 49.2    | 47.2    | SUPP  | 0.0     | SUPP  |
| White     | 1,194.5 | 896.1   | 9.5   | SUPP    | SUPP  |
| Unknown   | 98.8    | 103.9   | SUPP  | 7.0     | SUPP  |
| Total FTE | 1,530.5 | 1,220.6 | SUPP  | SUPP    | SUPP  |

Grouped ethnic breakdown of staff by gender