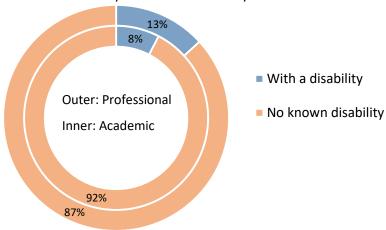

Basic disability breakdown of staff by function

#### Basic disability breakdown of staff by function

| Disability          | Academic | Professional services | Total |
|---------------------|----------|-----------------------|-------|
| With a disability   | 112      | 174                   | 286   |
| No known disability | 1,347    | 1,143                 | 2,490 |
| Total FTE           | 1,458    | 1,317                 | 2,776 |