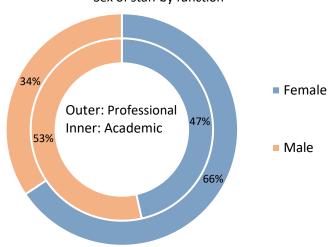

#### Sex of staff by function

| Sex       | Academic | Professional<br>Services | Total |
|-----------|----------|--------------------------|-------|
| Female    | 678      | 864                      | 1,542 |
| Male      | 780      | 453                      | 1,233 |
| Total FTE | 1,458    | 1,317                    | 2,776 |