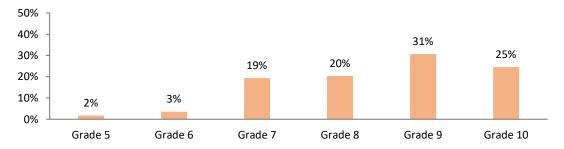

Sex of academic staff by grade

|           | - 7 6  |      |                   |       |
|-----------|--------|------|-------------------|-------|
| Grade     | Female | Male | % Female in grade | Total |
| Grade 5   | 10     | 13   | 44%               | 23    |
| Grade 6   | 45     | 27   | 62%               | 72    |
| Grade 7   | 156    | 151  | 51%               | 307   |
| Grade 8   | 141    | 159  | 47%               | 299   |
| Grade 9   | 229    | 239  | 49%               | 468   |
| Grade 10  | 98     | 191  | 34%               | 290   |
| Total FTE | 678    | 780  | 48%               | 1,458 |

## Academic staff: Distribution of male staff across grades

Sex of professional services staff by grade

| Grade     | Female | Male | % Female in grade | Total |
|-----------|--------|------|-------------------|-------|
| Grade 1   | 0      | 0    |                   | 0     |
| Grade 2   | 6      | SUPP | 66%               | SUPP  |
| Grade 3   | 65     | 28   | 70%               | 93    |
| Grade 4   | 193    | 60   | 76%               | 252   |
| Grade 5   | 173    | 57   | 75%               | 230   |
| Grade 6   | 126    | 68   | 65%               | 194   |
| Grade 7   | 168    | 109  | 61%               | 277   |
| Grade 8   | 80     | 85   | 49%               | 165   |
| Grade 9   | 34     | 25   | 58%               | 58    |
| Grade 10  | 20     | 19   | 51%               | 40    |
| Total FTE | 864    | SUPP | 63%               | SUPP  |