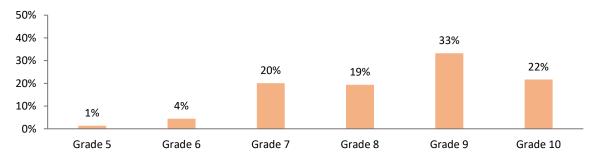

## Academic staff: Distribution of male staff across grades

Sex of professional services staff by grade

| Grade     | Female | Male | % Female in grade | Total |
|-----------|--------|------|-------------------|-------|
| Grade 1   | 0      | 0    |                   | 0     |
| Grade 2   | 6      | SUPP | 66%               | SUPP  |
| Grade 3   | 65     | 28   | 70%               | 93    |
| Grade 4   | 193    | 60   | 76%               | 252   |
| Grade 5   | 173    | 57   | 75%               | 230   |
| Grade 6   | 126    | 68   | 65%               | 194   |
| Grade 7   | 168    | 109  | 61%               | 277   |
| Grade 8   | 80     | 85   | 49%               | 165   |
| Grade 9   | 34     | 25   | 58%               | 58    |
| Grade 10  | 20     | 19   | 51%               | 40    |
| Total FTE | 864    | SUPP | 63%               | SUPP  |

Sex of academic staff by grade

|           | - 7 6  |      |                   |       |
|-----------|--------|------|-------------------|-------|
| Grade     | Female | Male | % Female in grade | Total |
| Grade 5   | 10     | 13   | 44%               | 23    |
| Grade 6   | 45     | 27   | 62%               | 72    |
| Grade 7   | 156    | 151  | 51%               | 307   |
| Grade 8   | 141    | 159  | 47%               | 299   |
| Grade 9   | 229    | 239  | 49%               | 468   |
| Grade 10  | 98     | 191  | 34%               | 290   |
| Total FTE | 678    | 780  | 48%               | 1,458 |