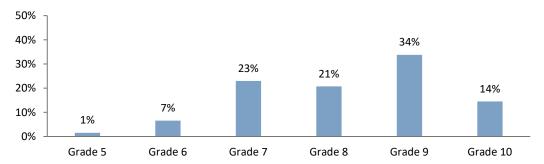

Sex of academic staff by grade

|           | - 7 6  |      |                   |       |
|-----------|--------|------|-------------------|-------|
| Grade     | Female | Male | % Female in grade | Total |
| Grade 5   | 10     | 13   | 44%               | 23    |
| Grade 6   | 45     | 27   | 62%               | 72    |
| Grade 7   | 156    | 151  | 51%               | 307   |
| Grade 8   | 141    | 159  | 47%               | 299   |
| Grade 9   | 229    | 239  | 49%               | 468   |
| Grade 10  | 98     | 191  | 34%               | 290   |
| Total FTE | 678    | 780  | 48%               | 1,458 |

## Academic staff: Distribution of female staff across grades