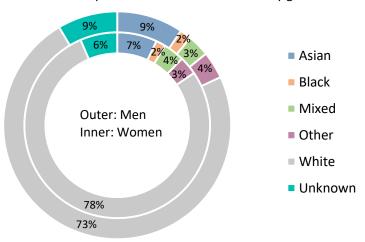

Grouped ethnic breakdown of staff by function

Grouped ethnic breakdown of staff by gender

| Ethnicity | Woman   | Man     | Other | Unknown | Total |
|-----------|---------|---------|-------|---------|-------|
| Asian     | 106.2   | 115.4   | 0.0   | 0.0     | 221.6 |
| Black     | 25.5    | 20.0    | SUPP  | 0.0     | SUPP  |
| Mixed     | 56.3    | 38.1    | SUPP  | 0.0     | SUPP  |
| Other     | 49.2    | 47.2    | SUPP  | 0.0     | SUPP  |
| White     | 1,194.5 | 896.1   | 9.5   | SUPP    | SUPP  |
| Unknown   | 98.8    | 103.9   | SUPP  | 7.0     | SUPP  |
| Total FTE | 1,530.5 | 1,220.6 | SUPP  | SUPP    | SUPP  |

Grouped ethnic breakdown of staff by gender