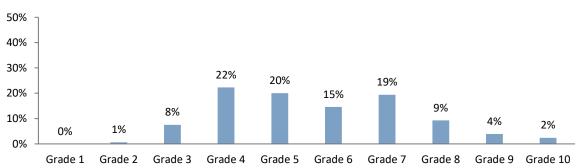

## Academic staff: Distribution of male staff across grades

Sex of professional services staff by grade

| Grade     | Female | Male | % Female in grade | Total |
|-----------|--------|------|-------------------|-------|
| Grade 1   | 0      | 0    |                   | 0     |
| Grade 2   | 6      | SUPP | 66%               | SUPP  |
| Grade 3   | 65     | 28   | 70%               | 93    |
| Grade 4   | 193    | 60   | 76%               | 252   |
| Grade 5   | 173    | 57   | 75%               | 230   |
| Grade 6   | 126    | 68   | 65%               | 194   |
| Grade 7   | 168    | 109  | 61%               | 277   |
| Grade 8   | 80     | 85   | 49%               | 165   |
| Grade 9   | 34     | 25   | 58%               | 58    |
| Grade 10  | 20     | 19   | 51%               | 40    |
| Total FTE | 864    | SUPP | 63%               | SUPP  |

Professional staff: Distribution of female staff across grades

Professional staff: Distribution of male staff across grades