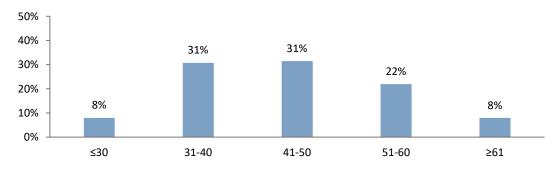

## Academic staff: Distribution by age

#### Age groups of staff by function

| Age group | Academic | Professional services | Total |
|-----------|----------|-----------------------|-------|
| ≤30       | 116      | 258                   | 374   |
| 31-40     | 448      | 356                   | 804   |
| 41-50     | 459      | 355                   | 814   |
| 51-60     | 319      | 288                   | 607   |
| ≥61       | 116      | 61                    | 177   |
| Unknown   | SUPP     | 0                     | SUPP  |
| Total FTE | SUPP     | 1,317                 | SUPP  |