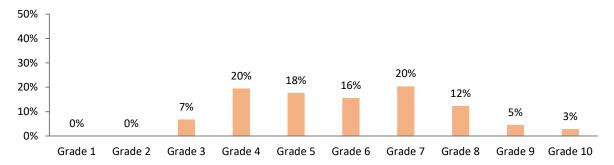

Academic staff: Distribution of BAME staff across grades

Academic staff: Distribution of White staff across grades

Page 4 of 8

Basic ethnic breakdown of staff by function

Basic ethnicity of academic staff by grade

| Grade     | ВАМЕ  | White   | Unknown | % BAME in grade | Total |
|-----------|-------|---------|---------|-----------------|-------|
| Grade 5   | 5.6   | 13.0    | SUPP    | 30%             | SUPP  |
| Grade 6   | 18.5  | 44.7    | 8.6     | 29%             | 71.8  |
| Grade 7   | 90.6  | 202.2   | 14.0    | 31%             | 306.8 |
| Grade 8   | 80.3  | 195.4   | 23.5    | 29%             | 299.2 |
| Grade 9   | 106.6 | 335.5   | 25.8    | 24%             | 468.0 |
| Grade 10  | 34.9  | 218.8   | 35.9    | 14%             | 289.5 |
| Total FTE | 336.5 | 1,009.7 | SUPP    | 26%             | SUPP  |