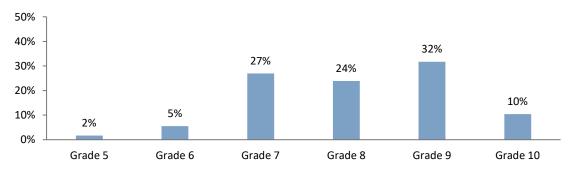

## Academic staff: Distribution of female staff across grades

Sex of academic staff by grade

|           | - 7 6  |      |                   |       |
|-----------|--------|------|-------------------|-------|
| Grade     | Female | Male | % Female in grade | Total |
| Grade 5   | 10     | 13   | 44%               | 23    |
| Grade 6   | 45     | 27   | 62%               | 72    |
| Grade 7   | 156    | 151  | 51%               | 307   |
| Grade 8   | 141    | 159  | 47%               | 299   |
| Grade 9   | 229    | 239  | 49%               | 468   |
| Grade 10  | 98     | 191  | 34%               | 290   |
| Total FTE | 678    | 780  | 48%               | 1,458 |