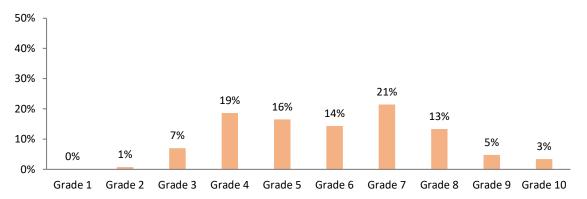

## Academic staff: Distribution of male staff across grades

Sex of professional services staff by grade

| Grade     | Female | Male | % Female in grade | Total |
|-----------|--------|------|-------------------|-------|
| Grade 1   | 0      | 0    |                   | 0     |
| Grade 2   | 6      | SUPP | 66%               | SUPP  |
| Grade 3   | 65     | 28   | 70%               | 93    |
| Grade 4   | 193    | 60   | 76%               | 252   |
| Grade 5   | 173    | 57   | 75%               | 230   |
| Grade 6   | 126    | 68   | 65%               | 194   |
| Grade 7   | 168    | 109  | 61%               | 277   |
| Grade 8   | 80     | 85   | 49%               | 165   |
| Grade 9   | 34     | 25   | 58%               | 58    |
| Grade 10  | 20     | 19   | 51%               | 40    |
| Total FTE | 864    | SUPP | 63%               | SUPP  |

Sex of academic staff by grade

|           | - 7 6  |      |                   |       |
|-----------|--------|------|-------------------|-------|
| Grade     | Female | Male | % Female in grade | Total |
| Grade 5   | 10     | 13   | 44%               | 23    |
| Grade 6   | 45     | 27   | 62%               | 72    |
| Grade 7   | 156    | 151  | 51%               | 307   |
| Grade 8   | 141    | 159  | 47%               | 299   |
| Grade 9   | 229    | 239  | 49%               | 468   |
| Grade 10  | 98     | 191  | 34%               | 290   |
| Total FTE | 678    | 780  | 48%               | 1,458 |