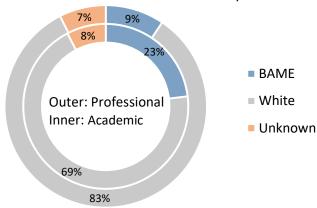

#### Basic ethnic breakdown of staff by function

| Ethnicity | Academic | Professional services | Total   |
|-----------|----------|-----------------------|---------|
| BAME      | 336.5    | 124.3                 | 460.8   |
| White     | 1,009.7  | 1,094.4               | 2,104.1 |
| Unknown   | 112.3    | 98.3                  | 210.6   |
| Total FTE | 1,458.5  | 1,317.1               | 2,775.5 |

Basic ethnic breakdown of staff by function

Basic ethnicity of academic staff by grade

| Grade     | ВАМЕ  | White   | Unknown | % BAME in grade | Total |
|-----------|-------|---------|---------|-----------------|-------|
| Grade 5   | 5.6   | 13.0    | SUPP    | 30%             | SUPP  |
| Grade 6   | 18.5  | 44.7    | 8.6     | 29%             | 71.8  |
| Grade 7   | 90.6  | 202.2   | 14.0    | 31%             | 306.8 |
| Grade 8   | 80.3  | 195.4   | 23.5    | 29%             | 299.2 |
| Grade 9   | 106.6 | 335.5   | 25.8    | 24%             | 468.0 |
| Grade 10  | 34.9  | 218.8   | 35.9    | 14%             | 289.5 |
| Total FTE | 336.5 | 1,009.7 | SUPP    | 26%             | SUPP  |