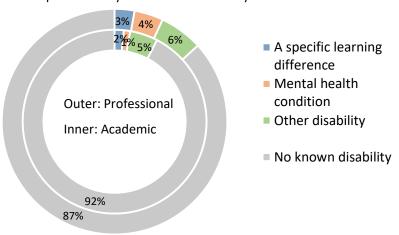

### Grouped disability breakdown of staff by function

#### Grouped disability breakdown of staff by function

| Disability                     | Academic | Professional services | Total   |
|--------------------------------|----------|-----------------------|---------|
| A specific learning difference | 23.5     | 37.6                  | 61.2    |
| Mental health condition        | 16.4     | 54.9                  | 71.4    |
| Other disability               | 71.6     | 81.7                  | 153.3   |
| No known disability            | 1,346.9  | 1,142.9               | 2,489.7 |
| Total FTE                      | 1,458.5  | 1,317.1               | 2,775.5 |