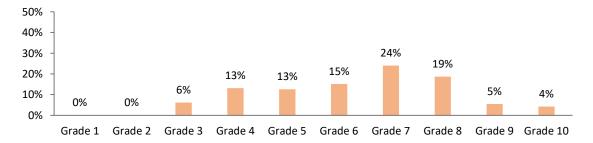

| Grade     | With a disability | No known<br>disability | % with a disability in grade | Total |
|-----------|-------------------|------------------------|------------------------------|-------|
| Grade 1   | 0                 | 0                      |                              | 0     |
| Grade 2   | 0                 | 8                      |                              | 8     |
| Grade 3   | 13                | 80                     | 14%                          | 93    |
| Grade 4   | 39                | 213                    | 16%                          | 252   |
| Grade 5   | 42                | 188                    | 18%                          | 230   |
| Grade 6   | 31                | 164                    | 16%                          | 194   |
| Grade 7   | 32                | 245                    | 12%                          | 277   |
| Grade 8   | 12                | 152                    | 8%                           | 165   |
| Grade 9   | SUPP              | 54                     | SUPP                         | SUPP  |
| Grade 10  | SUPP              | 39                     | SUPP                         | SUPP  |
| Total FTE | SUPP              | 1,143                  | SUPP                         | SUPP  |

Professional staff: Distribution of staff with a disability across grades

Page 7 of 8