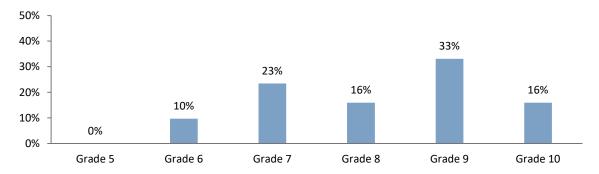

# Academic staff: Distribution of staff with a disability across grades

Academic staff: Distribution of staff with no known disability across grades

Basic disability breakdown of professional staff by grade