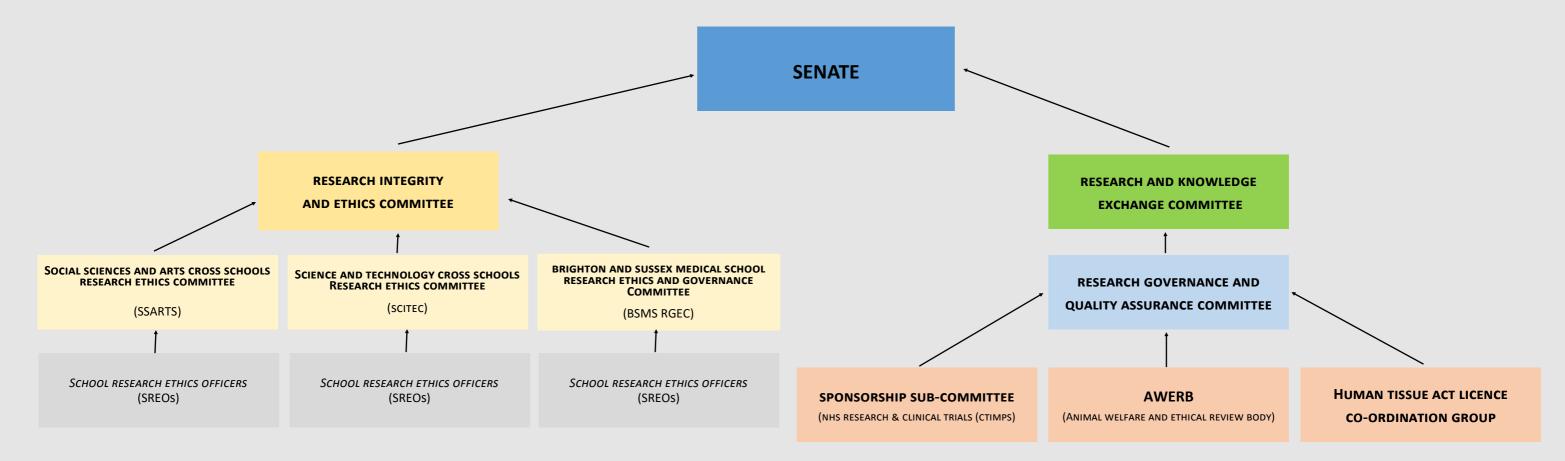

## **Sussex Research Governance Committees Framework**

## Research Ethics, Integrity and Governance Team, Research and Enterprise Services

**SSARTS C-REC** (Business School, Education and Social Work, Global Studies, Law, Politics and Sociology, Media, Arts and Humanities)

Tim Parkinson — <u>Tim.Parkinson@sussex.ac.uk</u>

SCITEC C-REC (Engineering & Informatics , Life Sciences, Mathematical & Physical Sciences, Psychology)

Lauren Shukru — <u>I.shukru@sussex.ac.uk</u>

**BSMS RGEC** (Brighton and Sussex Medical School)

Caroline Brooks— c.e.brooks@bsms.ac.uk

AWERB

Kate Gannon-kg340@sussex.ac.uk

Research Governance Officer (Sponsorship, Human Tissue research, allegations of research misconduct)

Antony Walsh— antony.walsh@sussex.ac.uk

http://www.sussex.ac.uk/staff/research/governance