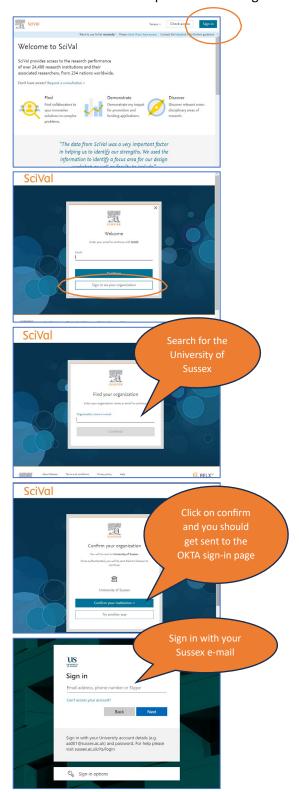

Go to SciVal.com where you will probably see the screenshot below. Follow the steps outlined to log in.

You should then get to the SciVal homepage:

NB if you get a "Stale request" or "Sorry something isn't working" page, it is most likely due to you being "signed in" (possibly with a different profile) somewhere on the institutional system.