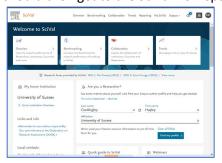

Go to SciVal.com where you will probably see the screenshot below. Follow the steps outlined to log in.

You should then get to the SciVal homepage:

NB if you get a "Stale request" or "Sorry something isn't working" page, it is most likely due to you being "signed in" (possibly with a different profile) somewhere on the institutional system.