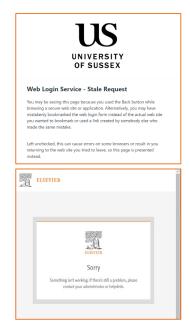

Go to SciVal.com where you will probably see the screenshot below. Follow the steps outlined to log in.

You should then get to the SciVal homepage:

NB if you get a "Stale request" or "Sorry something isn't working" page, it is most likely due to you being "signed in" (possibly with a different profile) somewhere on the institutional system.

Try closing the web session you are in and do one of the following:

- use a different browser and repeat the process
  - clear the cache in your current browser
  - try using an incognito window in Chrome