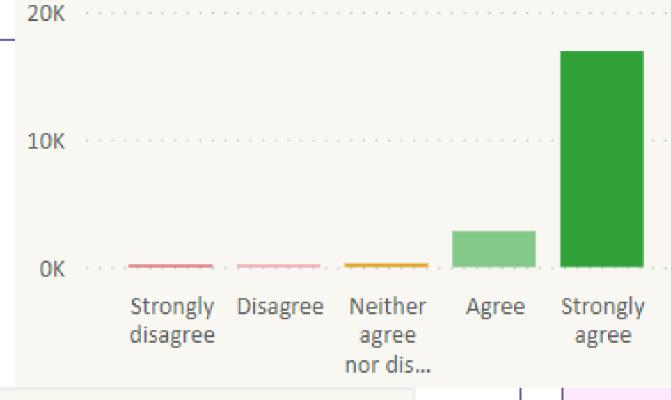

### Question: I feel that I have been listened to and understood during this appointment

Question: I was able to express my experiences, thoughts and feelings during this appointment