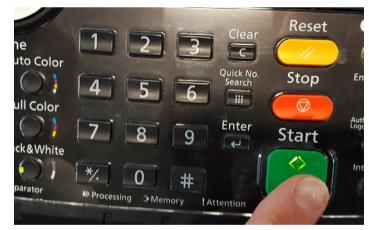

To begin copying, press the green button

Remember to logout when you've finished