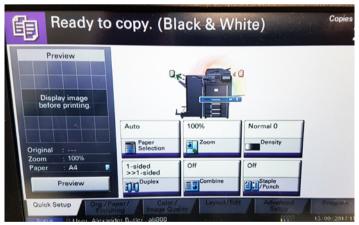

Place the document face down on the glass and close the device lid.

Press the **Device functions** button

If you would like special settings for your copy, use the options on the screen

To enter the number of copies you need, use the physical keys.