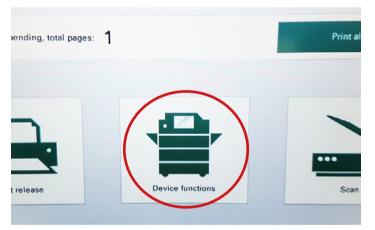

Place the document face down on the glass and close the device lid.

Press the **Device functions** button

If you would like special settings for your copy, use the options on the screen

To enter the number of copies you need, use the physical keys.