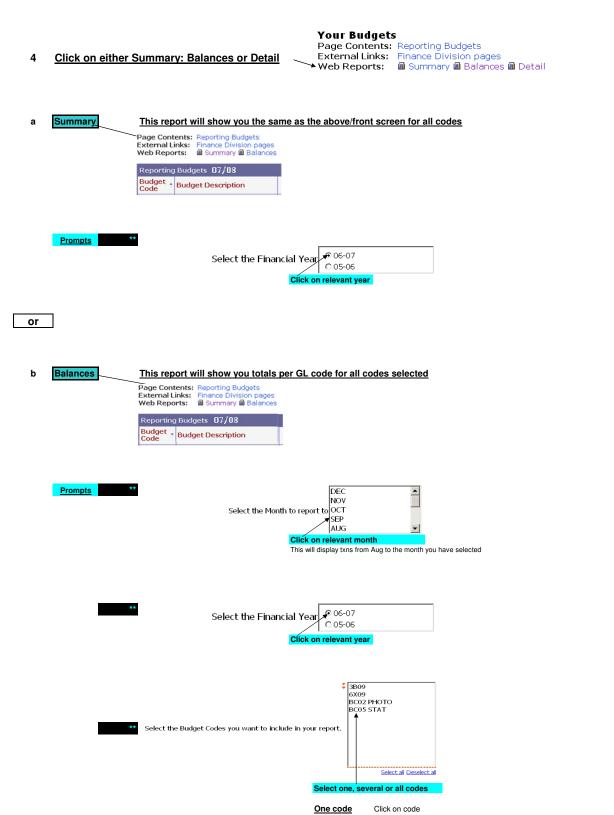

Once complete Click on -

Whilst holding Ctrl click on relevant codes, or drag the cursor

Select all

Click on "Select all"

at the bottom left of screen

#### Your report is now running

#### The report will open in a separate window

#### Budget Balance Statement To: NOV - 06-07 **Example of Balances report** BC02 - Man. Accs. Actual for Budget to Commitment NOV Commitment NOV Commitment NOV-Posting Code NOV-06-07 BC02 3200 \* Man. Accs. - Postages 1,035 1,677 GL codes Total: Man. Accs. Postages - BC02 POST \* 1,035 4,123 1.677 2,446 Totals BC02 3300 \* Man. Accs. - Stationery 110 536 96 BC02 3300 G137 Man. Accs. - Stationery Cheques etc Total: Man. Accs. Stationery - BC02 STAT \* 6,212 110 6,845 You can drill down to a Detailed Total Budget for BC02 Total Actual 10,968 2,310 8,658 report by clicking on blue codes (Overspend)/Underspend Mac users can not perform this function But the detail report can be run separately Summary x 11.69 in \_\_\_\_\_\_ Please see procedures below - section c of Budget code 1 **₽ № | ⊙ ⊙ |** To go to next page