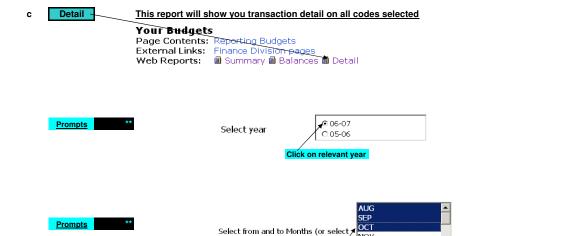

or

DEC

Click on relevant month/s
e.g This will show you txns from Aug to Oct

One month

Several

<u>All</u>

Click on month

Click on "Select all"

Whilst holding Ctrl click on relevant months, or drag the cursor

One code Click on code

Whilst holding Ctrl click on relevant codes, or drag the cursor Click on "Select all" Select all Several

All

Finish at the bottom left of screen Once complete Click on -

Your report is running.

Please wait...

The report will open in a separate window

#### **Example of Detail report**

| Month | Document Name                            | Supplier's<br>Reference | Supplier<br>Account | Document<br>Date | Description                            | Amount  |                           |
|-------|------------------------------------------|-------------------------|---------------------|------------------|----------------------------------------|---------|---------------------------|
| Posti | Posting Code: - BC02 3300 * - Stationery |                         |                     |                  |                                        |         |                           |
| NOV   | JNMAN/160575                             | 2449952                 |                     | 07/11/2006       | ENVV RECH RE EPO LETTERS               | -45.36  | Total for month           |
|       | PISCTCH/166677                           | 85059488                | NI0004              | 14/11/2006       | FIN/100069 OFFICE DEPOT STAT           | 44.90   |                           |
|       | PISCTCH/166677                           | 85059488                | NI0004              | 14/11/2006       | FIN/100073 OFFICE DEPOT STAT           | 110.90  |                           |
|       | Total for: NOV 110.44                    |                         |                     |                  |                                        |         | 4 Total for month         |
| DEC   | CNSCTCH/150548                           | 88343846                | NI0004              | 14/12/2006       | FIN/100081 OFFICE DEPOT<br>INV85079067 | -102.50 |                           |
|       | JNEST/155794                             | 2476300                 |                     | 19/12/2006       | 801863 LETTERHEADS AND COMP<br>SLIPS   | 442.10  |                           |
|       | PISCTCH/166805                           | 8465276                 | OS0036              | 27/11/2006       | FIN/100087 SUPPLIES TEAM TONER         | 61.04   |                           |
|       | PISCTCH/167030                           | 85079067                | NI0004              | 19/12/2006       | FIN/100080 OFFICE DEPOT                | 11.46   |                           |
|       | PISCTCH/167030                           | 85079067                | NI0004              | 19/12/2006       | FIN/100078 OFFICE DEPOT                | 17.43   |                           |
|       | PISCTCH/167030                           | 85079067                | NI0004              | 19/12/2006       | FIN/100079 OFFICE DEPOT                | 69.17   |                           |
|       | PISCTCH/167030                           | 85079067                | NI0004              | 19/12/2006       | FIN/100081 OFFICE DEPOT                | 175.13  |                           |
|       | Total for: DEC 673.83                    |                         |                     |                  |                                        |         |                           |
|       | Total for : BC02 3300 * 784.27           |                         |                     |                  |                                        |         |                           |
|       |                                          |                         |                     |                  |                                        | ^       | Total for selected period |