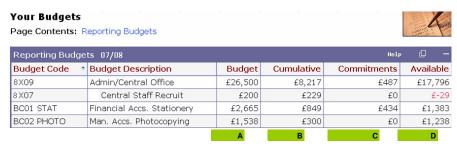

#### 3 View your Budget Summary

#### This table shows you Year to Date figures:

Budget Code

All budget codes you can run budget reports for.

Budget Description

Description for your budget codes.

▲ • Budget

Budget amount set for current year, plus any brought forward budget amount.

B • Cumulative

Expenditure / income to date (as at last night)

Commitments
 Outstanding commitments (entered on finance system, awaiting invoice) plus

Pending requisitions (awaiting authorisation on Sussex Direct ePO to become commitments)

Budget amount remaining. Calculated = Budget (A) less Cumulative (B) less Commitments (C)

If you are missing any budget codes on this page, please contact your Finance Manager

<u>Several</u>

<u>All</u>

Finish