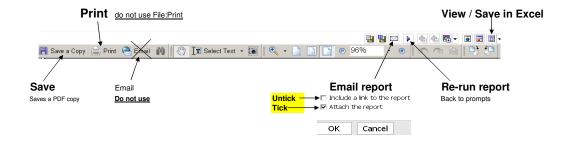

#### Budget Balance Statement To: NOV - 06-07 **Example of Balances report** BC02 - Man. Accs. Actual for Budget to Commitment NOV Commitment NOV Commitment NOV-Posting Code NOV-06-07 BC02 3200 \* Man. Accs. - Postages 1,035 1,677 GL codes Total: Man. Accs. Postages - BC02 POST \* 1,035 4,123 1.677 2,446 Totals BC02 3300 \* Man. Accs. - Stationery 110 536 96 BC02 3300 G137 Man. Accs. - Stationery Cheques etc Total: Man. Accs. Stationery - BC02 STAT \* 6,212 110 6,845 You can drill down to a Detailed Total Budget for BC02 Total Actual 10,968 2,310 8,658 report by clicking on blue codes (Overspend)/Underspend Mac users can not perform this function But the detail report can be run separately Summary x 11.69 in \_\_\_\_\_\_ Please see procedures below - section c of Budget code 1 **₽ № | ⊙ ⊙ |** To go to next page

Your report is running.

Please wait...

The report will open in a separate window