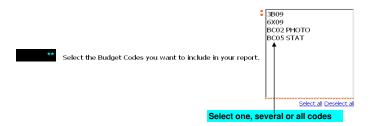

Budget amount remaining. Calculated = Budget (A) less Cumulative (B) less Commitments (C)

If you are missing any budget codes on this page, please contact your Finance Manager

<u>Several</u>

<u>All</u>

Finish

Once complete Click on -

Whilst holding Ctrl click on relevant codes, or drag the cursor

Select all

Click on "Select all"

at the bottom left of screen