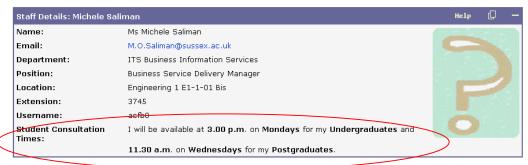

#### Where to find Student Consultation Times - Tutors

Teaching > Student Consultation Times

- The Student Consultation Times screen enables academic staff to enter details of when they will be available to see their course tutees and academic advisees.
- This information will then be displayed to students through their Sussex Direct study pages.

#### **Updating Information**

Tutors will be reminded on their Sussex Direct Home page if they have not completed this information: