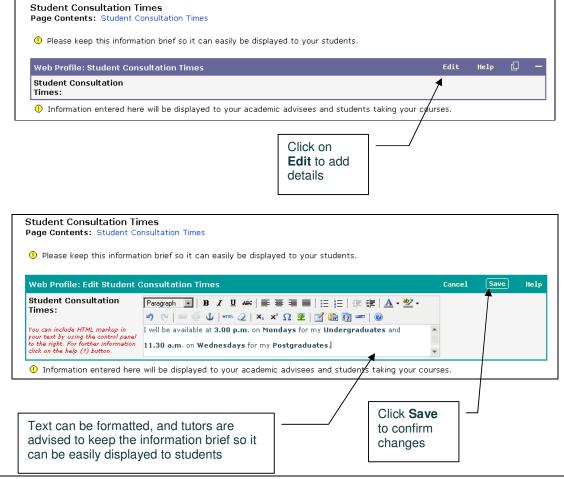

#### **Updating Information**

Tutors will be reminded on their Sussex Direct Home page if they have not completed this information: