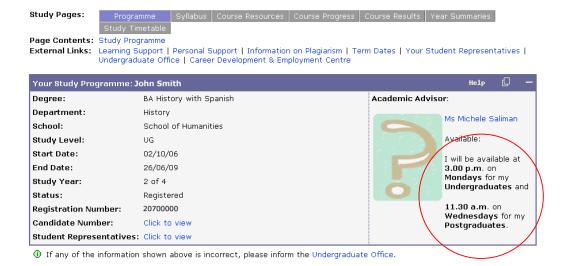

### Where to find Student Consultation Times - Academic Advisees

## Study > Programme