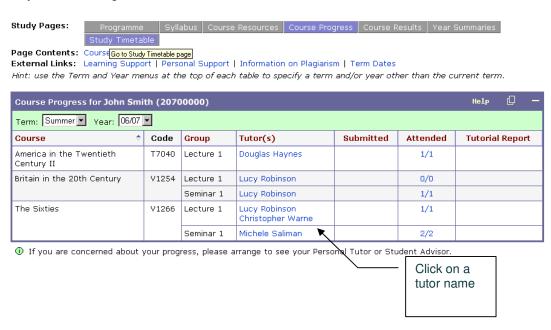

# **Sussex Direct - Student Consultation Times**

#### Where to find Student Consultation Times - Tutors

Teaching > Student Consultation Times



- The Student Consultation Times screen enables academic staff to enter details of when they will be available to see their course tutees and academic advisees.
- This information will then be displayed to students through their Sussex Direct study pages.

#### **Updating Information**



Tutors will be reminded on their Sussex Direct Home page if they have not completed this information:



#### Where to find Student Consultation Times - Students

### Study > Course Progress





### Where to find Student Consultation Times - Academic Advisees

## Study > Programme