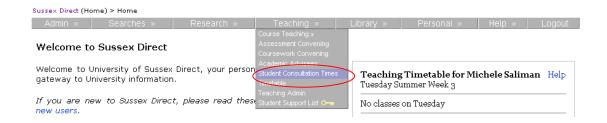

#### Where to find Student Consultation Times - Tutors

Teaching > Student Consultation Times

- The Student Consultation Times screen enables academic staff to enter details of when they will be available to see their course tutees and academic advisees.
- This information will then be displayed to students through their Sussex Direct study pages.