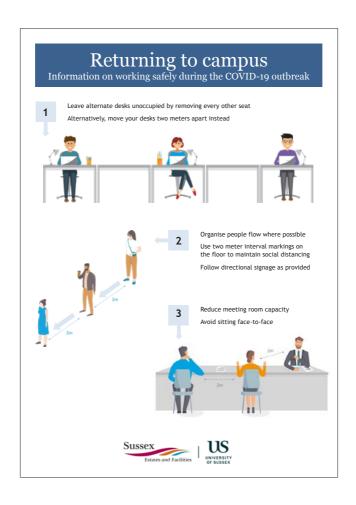

# DO NOT OVERCROWD THIS ROOM

No more than \_\_\_\_\_ people may use this space at any one time

Strictly one in, one out at all times

CROWD2 A4P Do Not Overcrowd Meeting Room

DO NOT OVERCROWD **MEETING ROOMS** No more than \_\_\_\_\_ people may use this space at any one time Please use online meeting and video chat options wherever possible

#### **CLEAN YOUR DESK**

Wipe down your desk and equipment daily to sanitise your workspace

Remember to ensure that all desk spaces are 2 metres from your colleagues, with no two people sat oppositely

| Reference | Size | Title               |
|-----------|------|---------------------|
| DESK2     | A4P  | Wipe Your Workspace |

### 2 METRES

Please maintain social distancing at all times

| Reference | Size | Title                                 |
|-----------|------|---------------------------------------|
| DIST2     | A4P  | Maintain Social Distancing – Stairway |