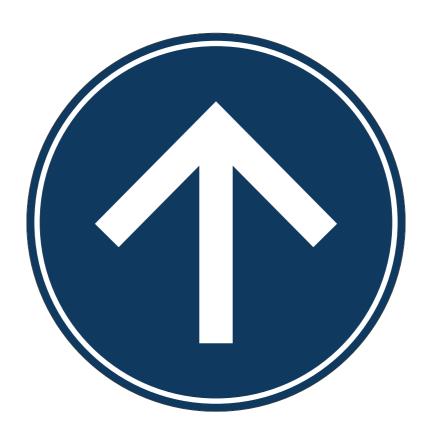

| Reference | Size | Title              |
|-----------|------|--------------------|
| FXIT5     | ΔΛΙ  | No Evit - Redirect |

| Reference | Size    | Title                                            |
|-----------|---------|--------------------------------------------------|
| FLOOR1    | D 300mm | Floor Sign – Arrow Forward (Vinyl floor sticker) |