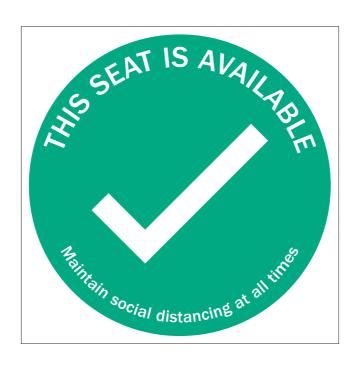

In the interest of health and safety, please do not lean on the reception counter.

SAFE1 A4P Safe Office Working

| Reference | Size    | Title                                         |
|-----------|---------|-----------------------------------------------|
| SEAT1     | 148x148 | Seat Available (available as sign or sticker) |