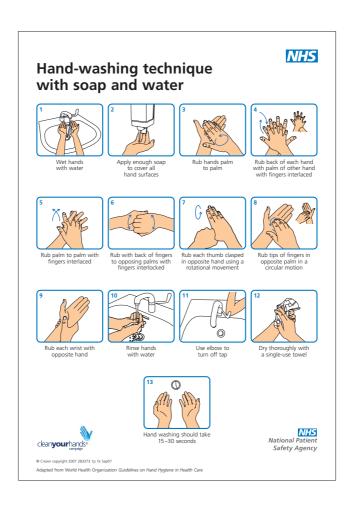

### WASH YOUR HANDS

Use hand sanitiser and clean your hands thoroughly throughout the day

Avoid contact with others, and do not share equipment or utensils

HAND3

3 A4P

Size

Hand Washing - NHS Guidance

LAB1 A4P Lab Bench Cleaning