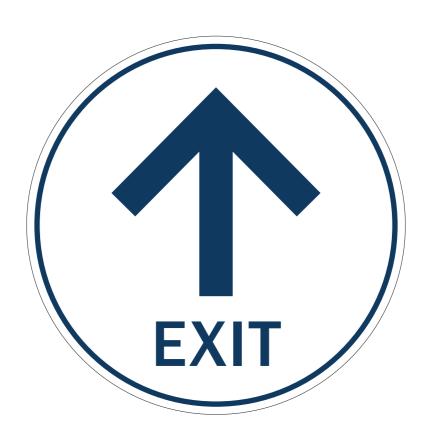

| Reference | Size    | Title                                         |
|-----------|---------|-----------------------------------------------|
| FLOOR2    | D 300mm | Floor Sign - Arrow Exit (Vinyl floor sticker) |