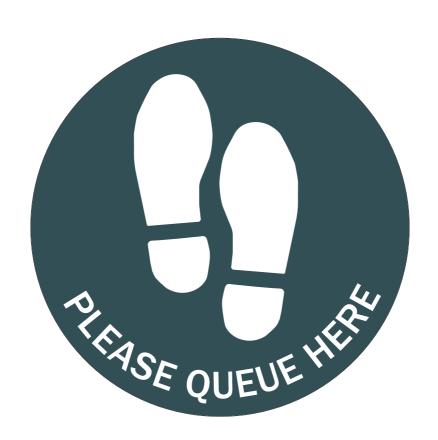

| Reference | Size    | Title                                         |
|-----------|---------|-----------------------------------------------|
| FLOOR3    | D 300mm | Floor Sign – Queue Here (Vinyl floor sticker) |