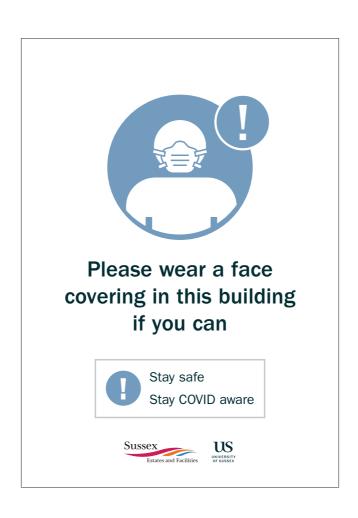

## Please wear a face covering in this building if you can

Unless you are exempt, you must wear a face covering in all communal spaces

This includes teaching rooms, computer clusters, corridors and foyers