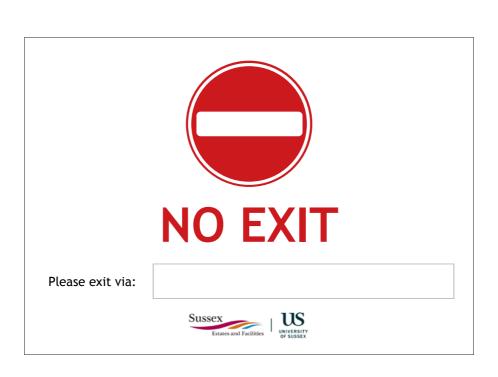

| Reference | Size | Title                |
|-----------|------|----------------------|
| FXIT3     | Δ4Ι  | Fxit Only – Redirect |

| Reference | Size | Title   |
|-----------|------|---------|
| FXIT4     | A4I  | No Fxit |

| Reference | Size | Title              |
|-----------|------|--------------------|
| FXIT5     | ΔΛΙ  | No Evit - Redirect |

| Reference | Size    | Title                                            |
|-----------|---------|--------------------------------------------------|
| FLOOR1    | D 300mm | Floor Sign – Arrow Forward (Vinyl floor sticker) |