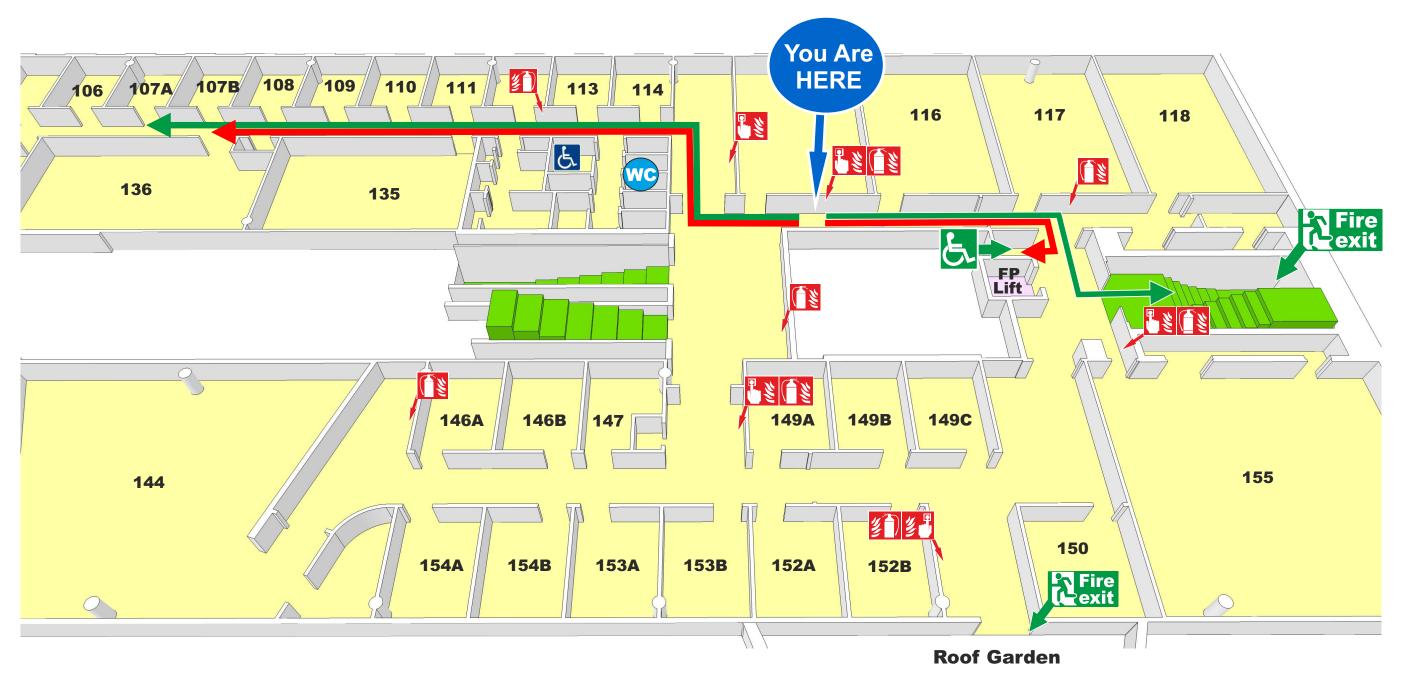

### **Jubilee Building First Floor**

#### **Welcome to our Department**

Please take a moment to familiarise yourself with the exit routes and fire procedures should you need to evacuate quickly. If the alarm does sound, leave the building by the nearest exit.

Health, Safety & Wellbeing Office

**Fire Call Point** 

**Fire Extinguisher** 

**Main Evacuation Routes** 

**Evacuation Route for Disabled People** 

Refuge

**Toilets** 

**Disabled Toilets** 

FP Fire Protected Lift

**To Staircase** 