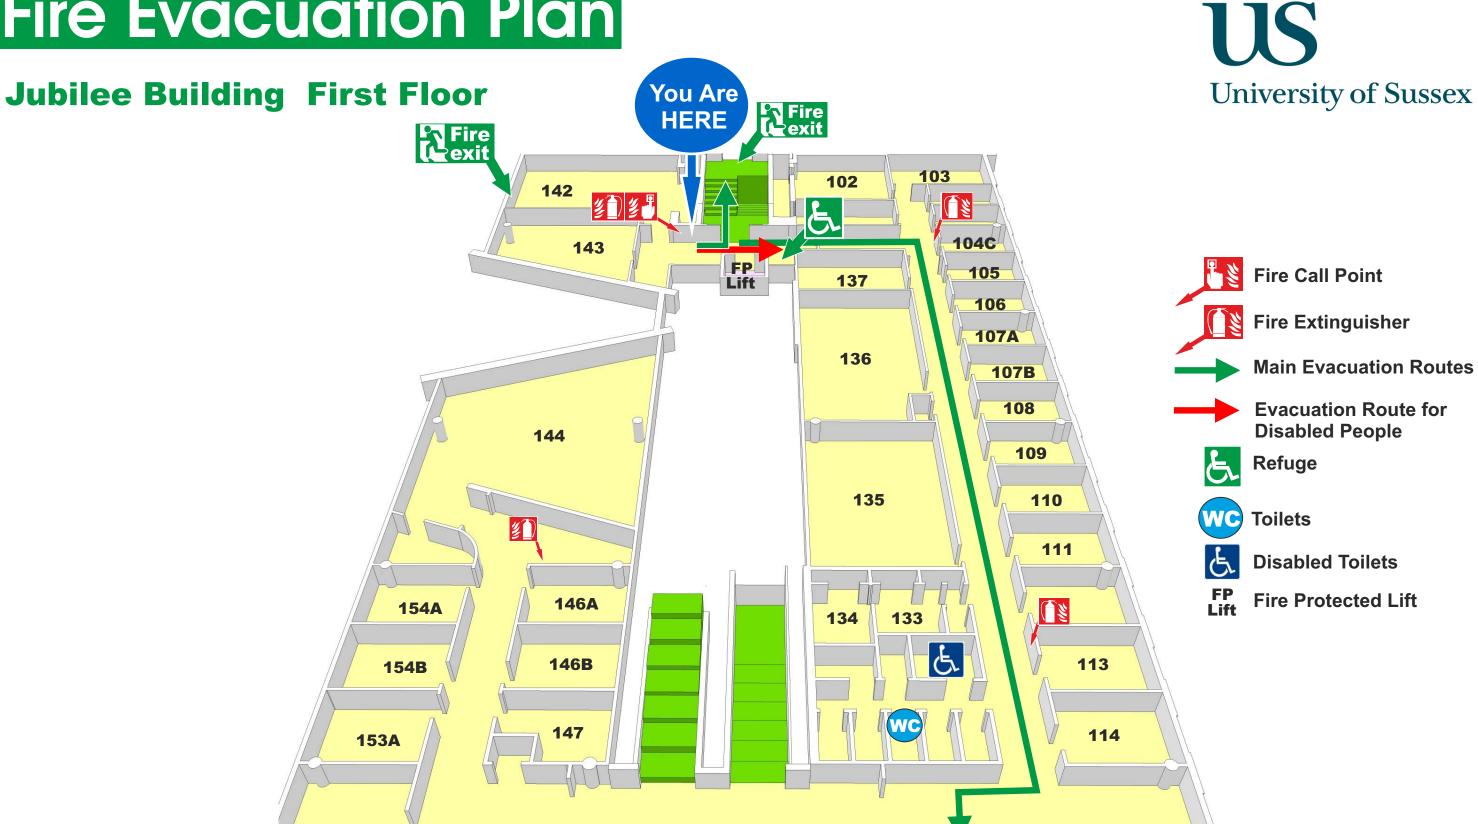

### **Jubilee Building First Floor**

Refuge

**Toilets** 

**Disabled Toilets** 

**Fire Protected Lift** 

### **Welcome to our Department**

Please take a moment to familiarise yourself with the exit routes and fire procedures should you need to evacuate quickly. If the alarm does sound, leave the building by the nearest exit.

Health, Safety & Wellbeing Office

### **Jubilee Building First Floor**

**Disabled Toilets** 

**Fire Protected Lift** 

**Toilets** 