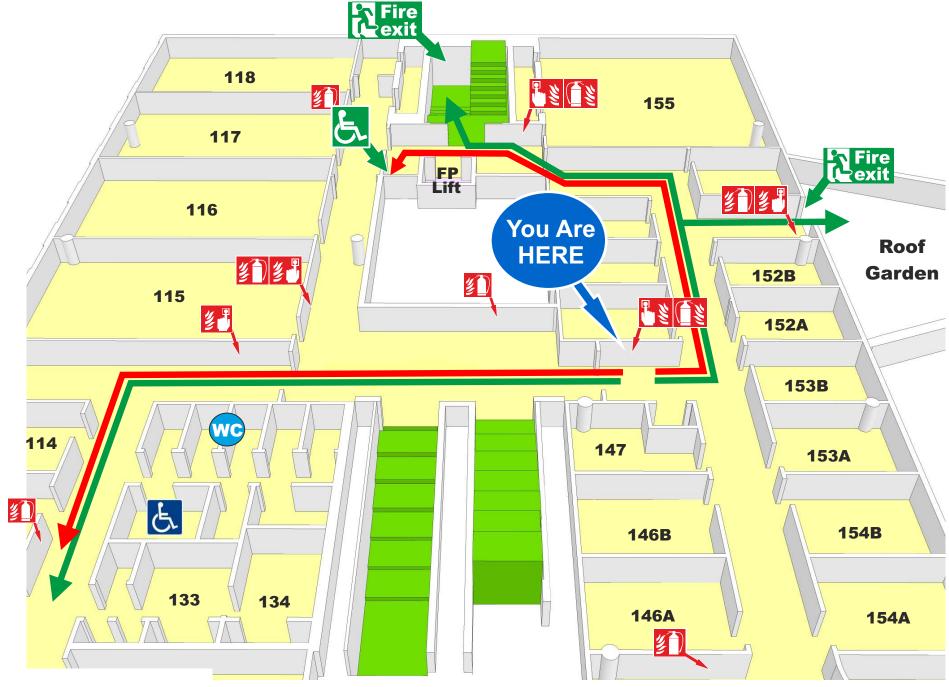

### **Jubilee Building First Floor**

Refuge

**Toilets** 

**Disabled Toilets** 

**Fire Protected Lift** 

### **Welcome to our Department**

Please take a moment to familiarise yourself with the exit routes and fire procedures should you need to evacuate quickly. If the alarm does sound, leave the building by the nearest exit.

Health, Safety & Wellbeing Office

### **Jubilee Building First Floor**

**Disabled Toilets** 

**Fire Protected Lift** 

**Toilets** 