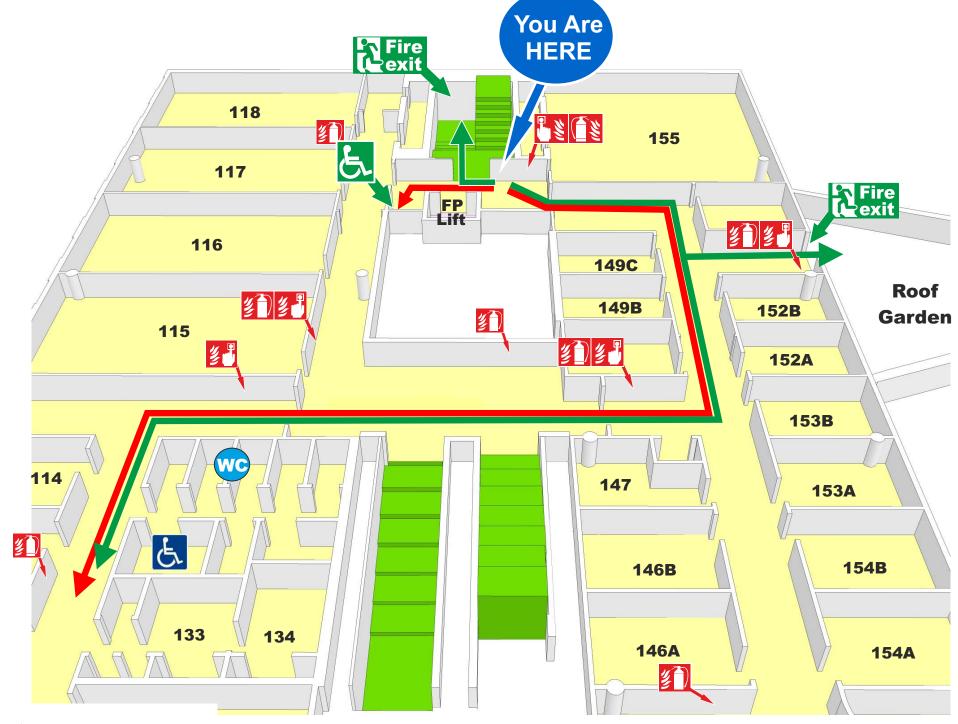

### **Jubilee Building First Floor**

#### **Welcome to our Department**

Please take a moment to familiarise yourself with the exit routes and fire procedures should you need to evacuate quickly. If the alarm does sound, leave the building by the nearest exit.

Health, Safety & Wellbeing Office

**Fire Call Point** 

**Fire Extinguisher** 

**Main Evacuation Routes** 

**Evacuation Route for Disabled People** 

Refuge

**Toilets** 

**Disabled Toilets** 

FP Fire Protected Lift

**To Staircase** 