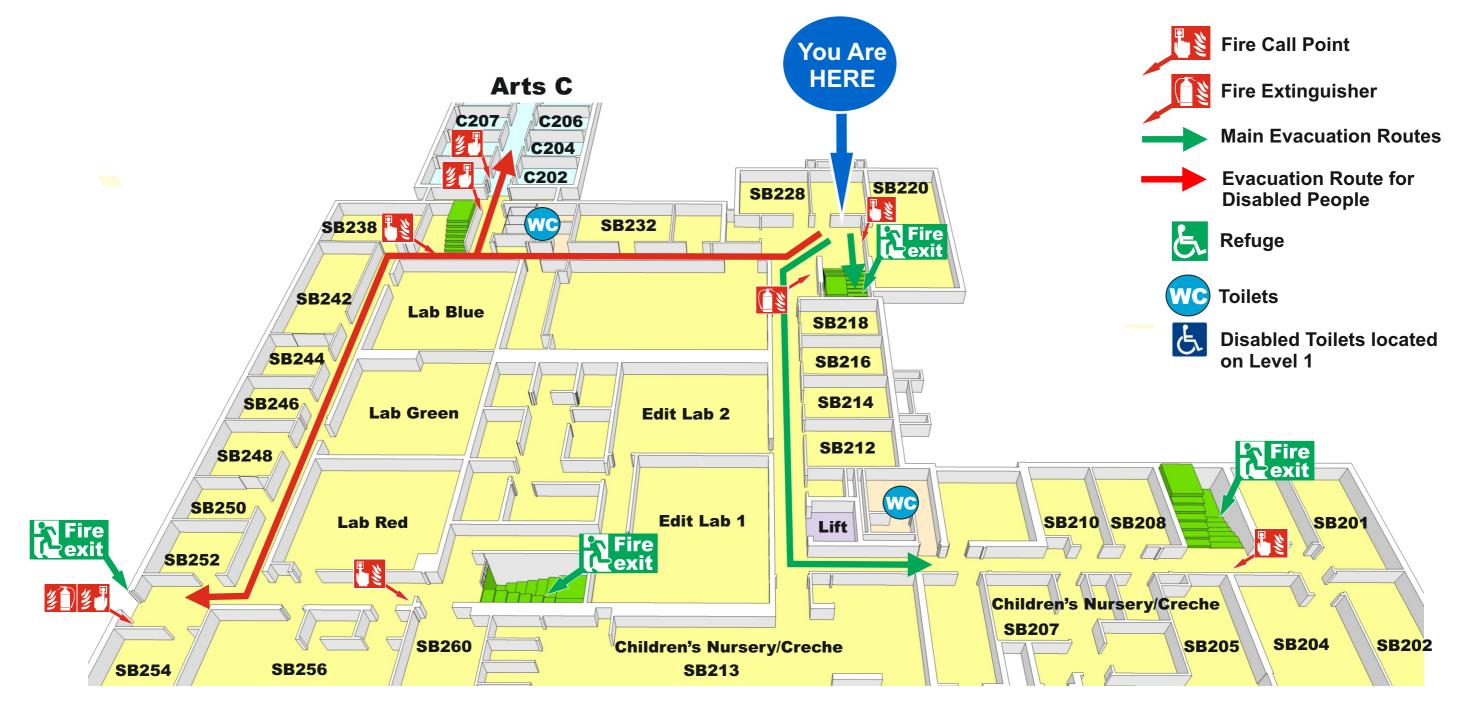

#### **Silverstone Level 2**

#### **Welcome to our Department**

Please take a moment to familiarise yourself with the exit routes and fire procedures should you need to evacuate quickly. If the alarm does sound, leave the building by the nearest exit.

#### **Silverstone Level 2**

Health, Safety & Wellbeing Office