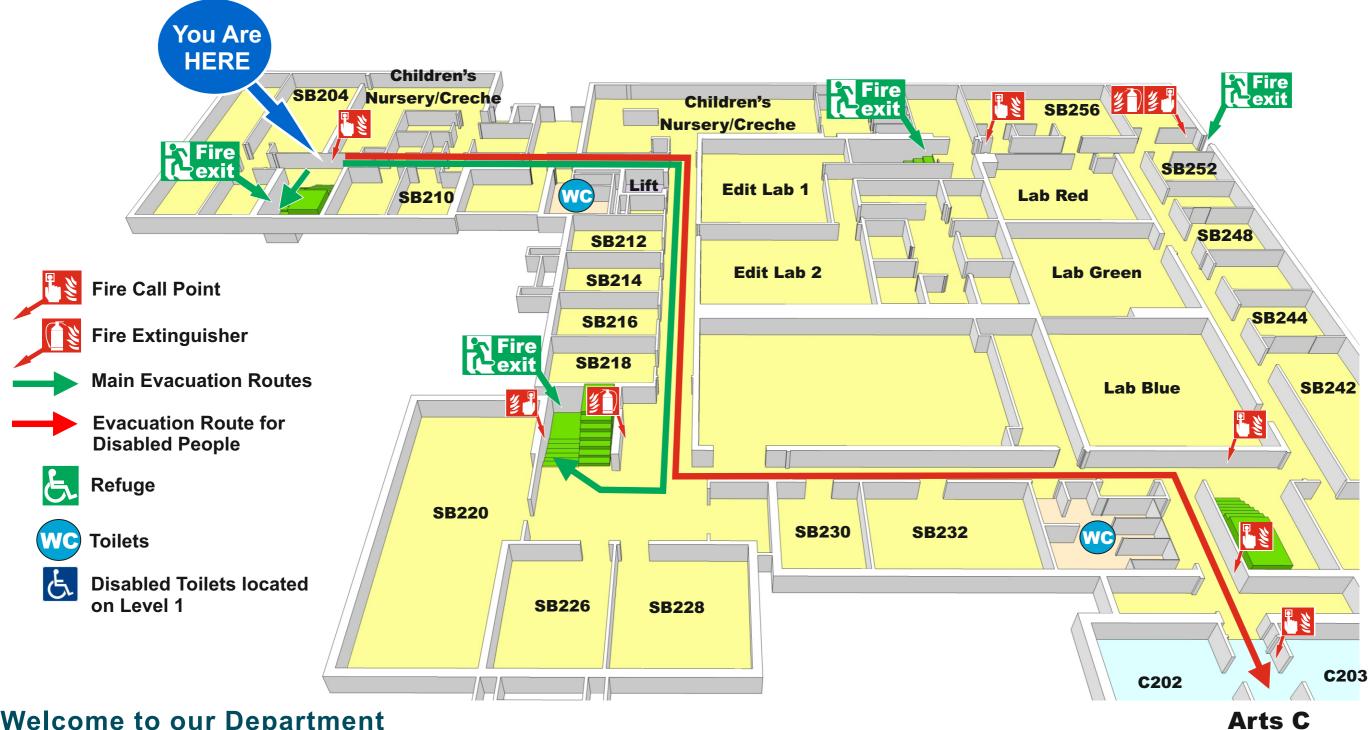

#### **Welcome to our Department**

Please take a moment to familiarise yourself with the exit routes and fire procedures should you need to evacuate quickly. If the alarm does sound, leave the building by the nearest exit.

### **Welcome to our Department**

Please take a moment to familiarise yourself with the exit routes and fire procedures should you need to evacuate quickly. If the alarm does sound, leave the building by the nearest exit.