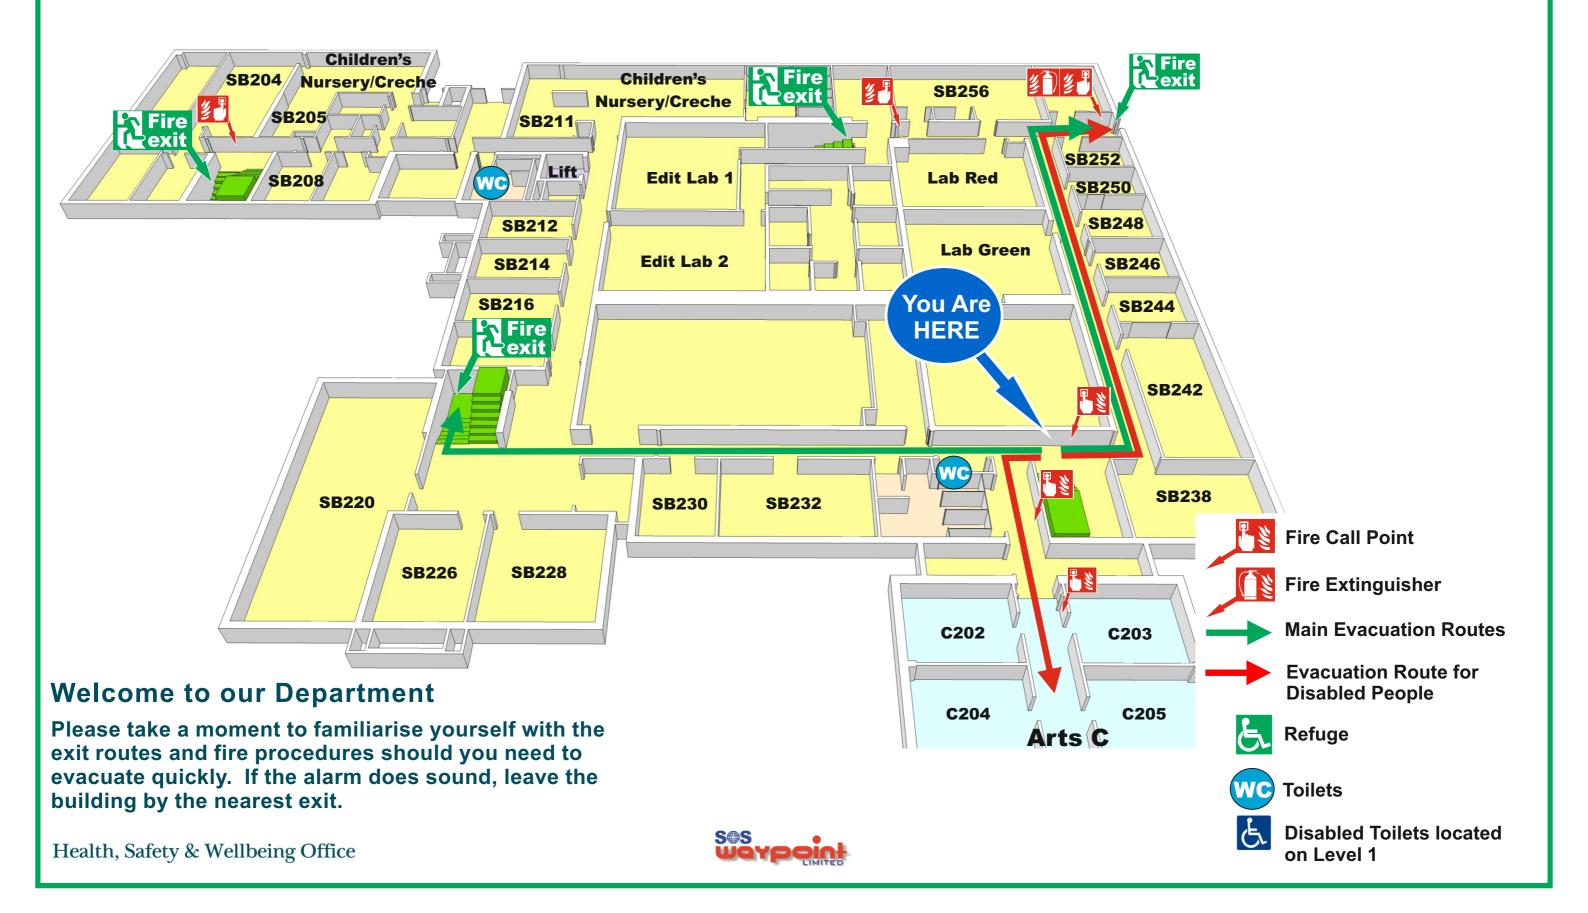

### **Welcome to our Department**

Please take a moment to familiarise yourself with the exit routes and fire procedures should you need to evacuate quickly. If the alarm does sound, leave the building by the nearest exit.