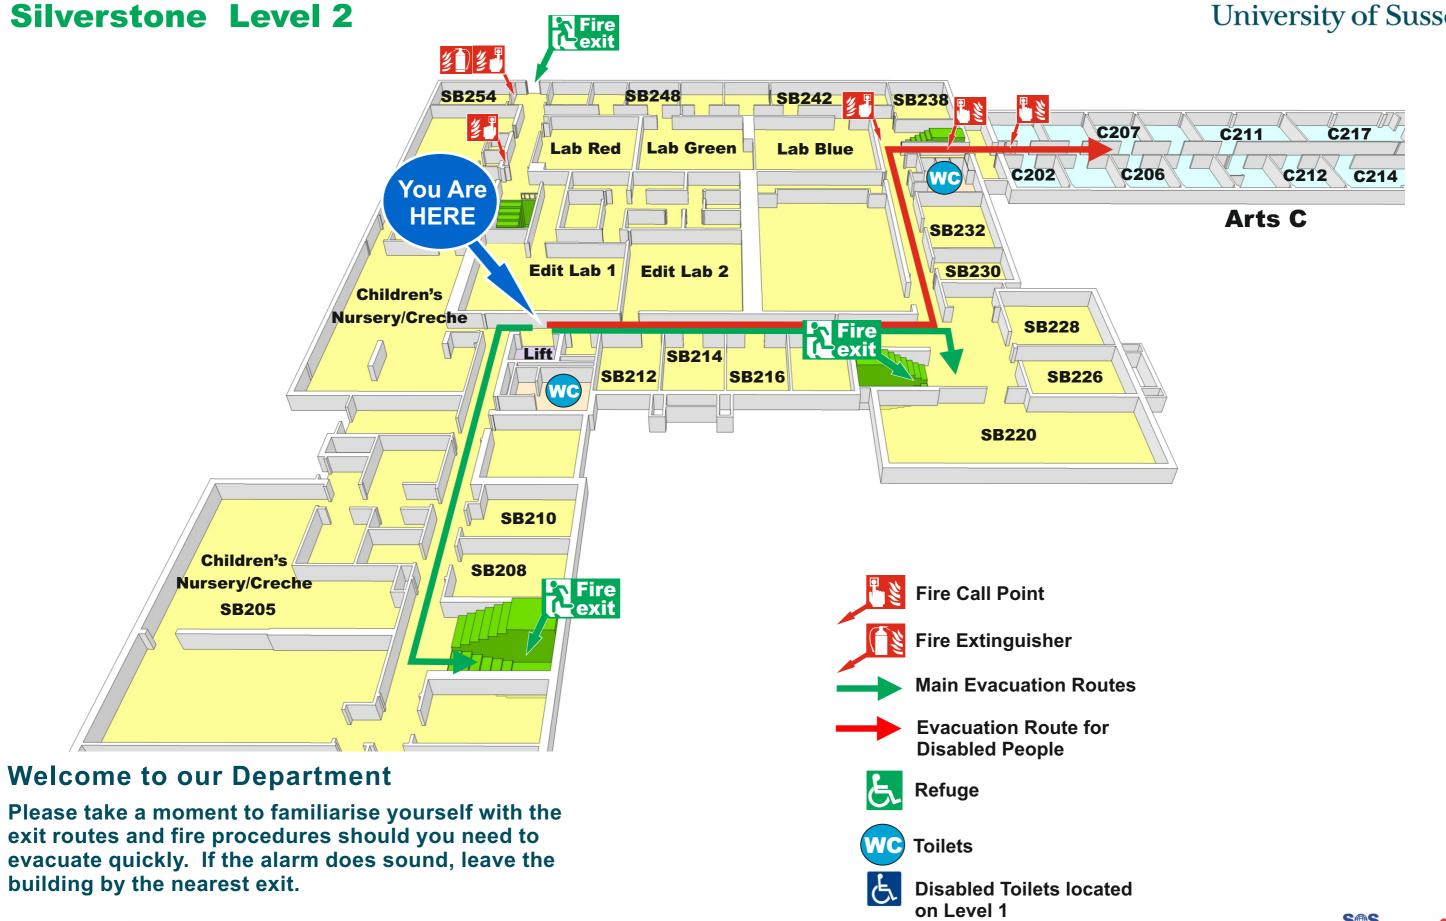

#### **Silverstone Level 2**





#### **Welcome to our Department**

Please take a moment to familiarise yourself with the exit routes and fire procedures should you need to evacuate quickly. If the alarm does sound, leave the building by the nearest exit.



#### **Silverstone Level 2**









Health, Safety & Wellbeing Office

#### **Silverstone Level 2**





# University of Sussex

#### **Silverstone Level 2**



### **Welcome to our Department**

Please take a moment to familiarise yourself with the exit routes and fire procedures should you need to evacuate quickly. If the alarm does sound, leave the building by the nearest exit.