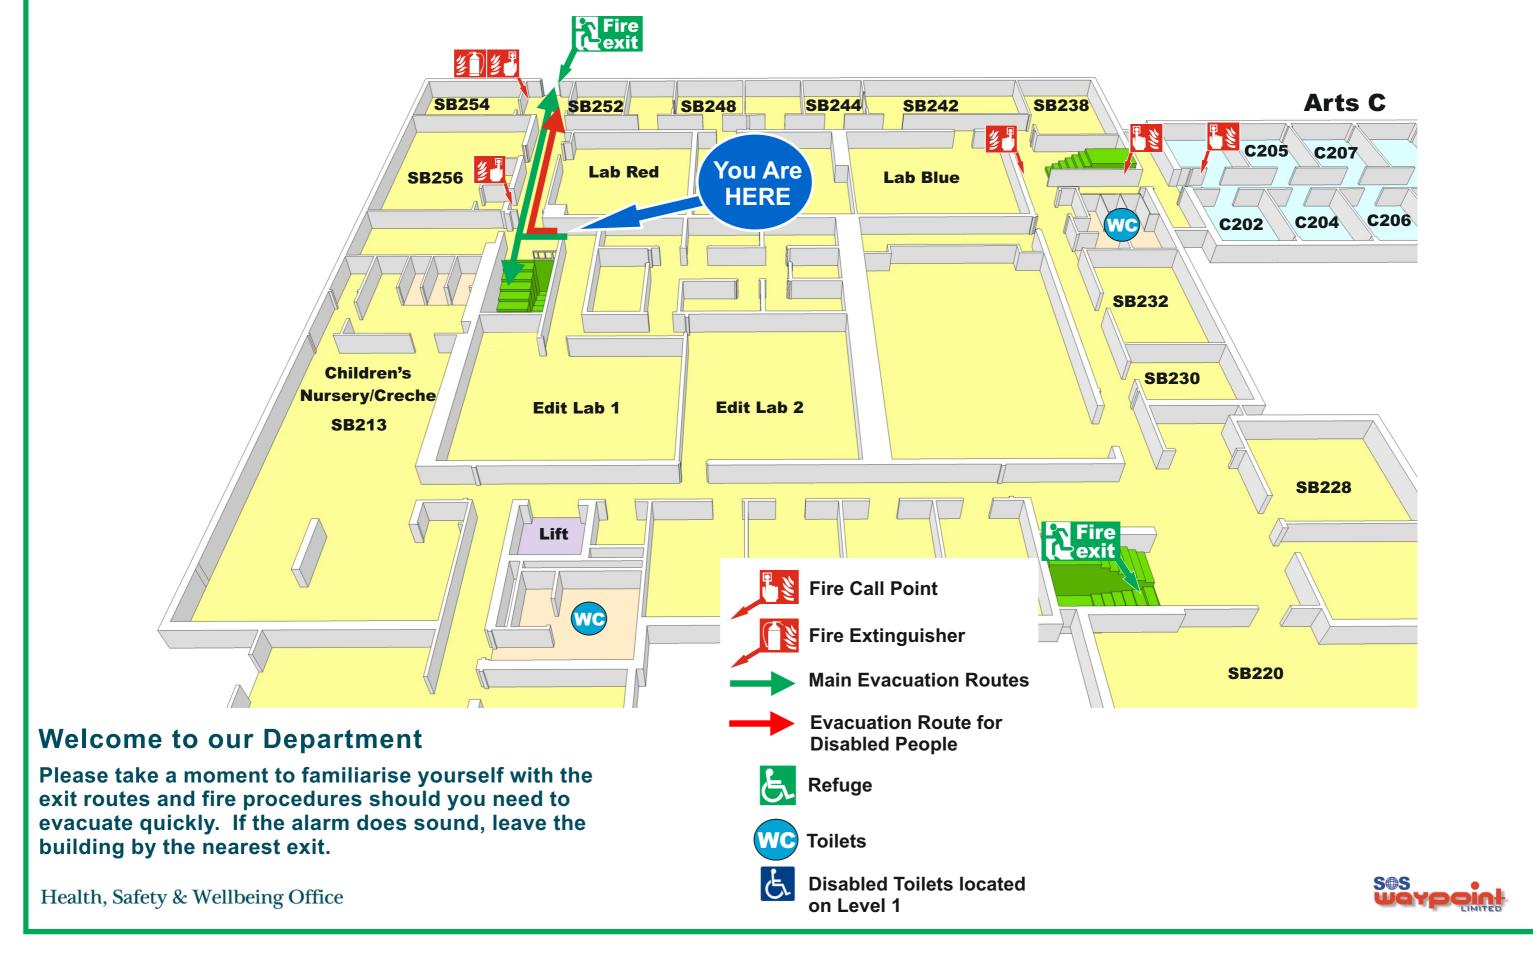

### **Welcome to our Department**

Please take a moment to familiarise yourself with the exit routes and fire procedures should you need to evacuate quickly. If the alarm does sound, leave the building by the nearest exit.