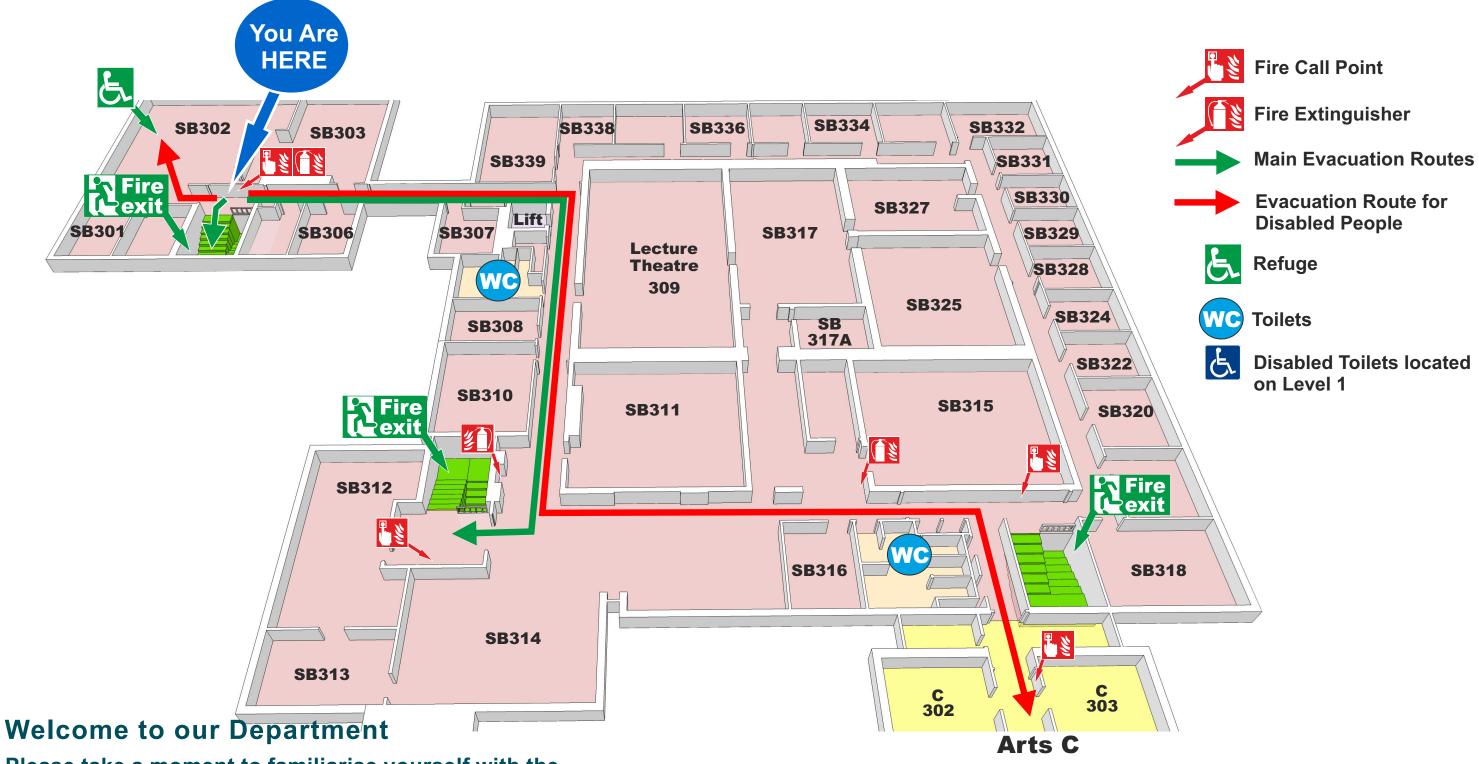

# Fire Evacuation Plan

#### **Silverstone Level 3**

Please take a moment to familiarise yourself with the exit routes and fire procedures should you need to evacuate quickly. If the alarm does sound, leave the building by the nearest exit.