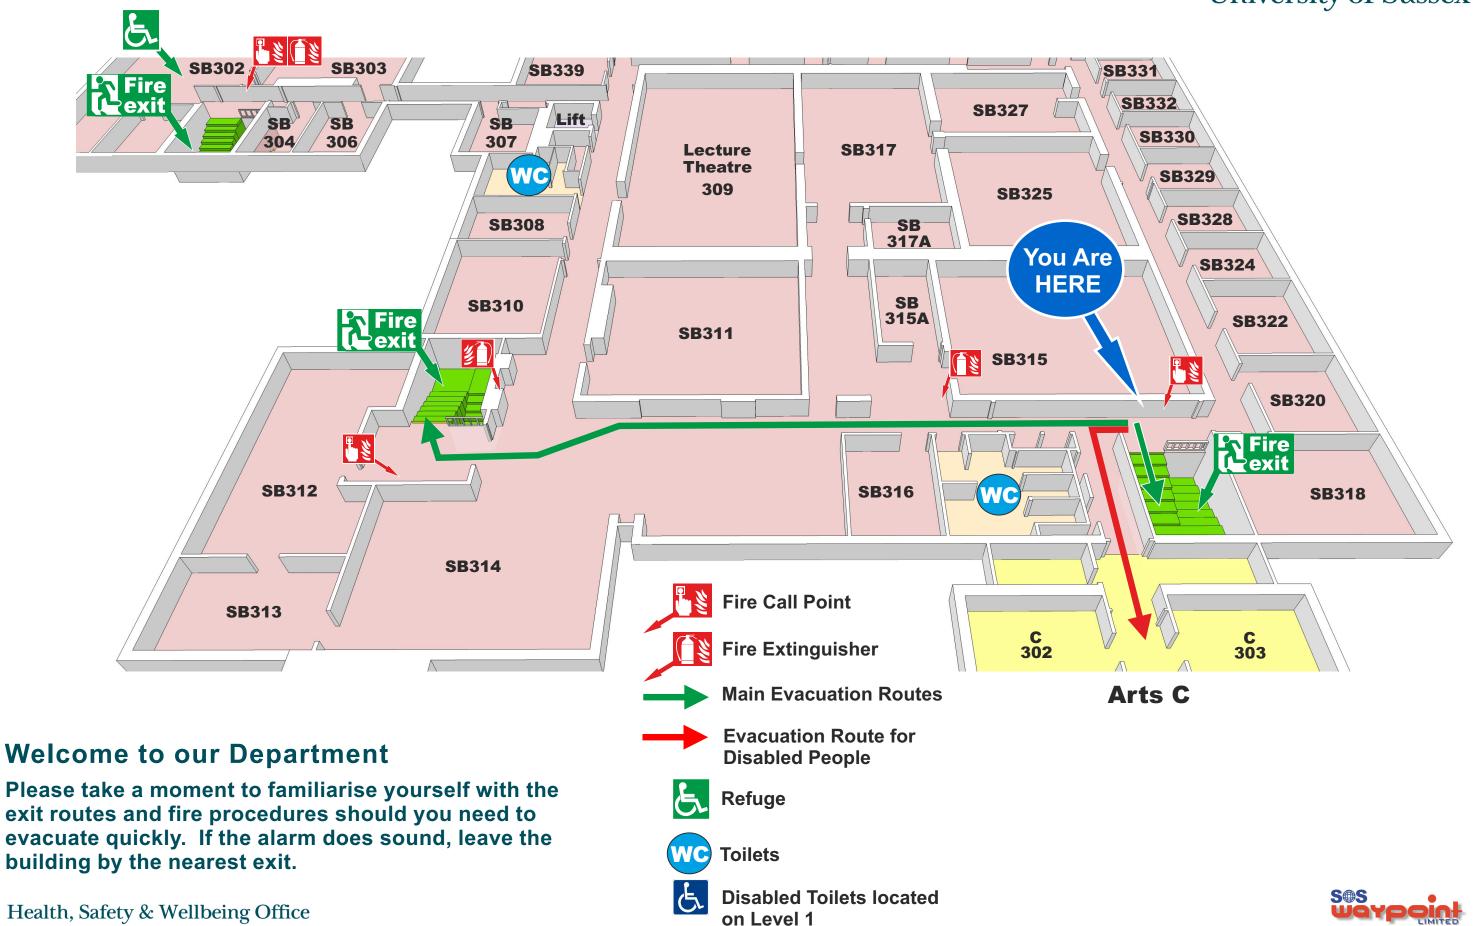

## Fire Evacuation Plan

# US

**Silverstone Level 3** 

University of Sussex







Please take a moment to familiarise yourself with the exit routes and fire procedures should you need to evacuate quickly. If the alarm does sound, leave the building by the nearest exit.



Refuge



**Toilets** 



Disabled Toilets located on Level 1



# Fire Evacuation Plan

#### **Silverstone Level 3**





Please take a moment to familiarise yourself with the exit routes and fire procedures should you need to evacuate quickly. If the alarm does sound, leave the building by the nearest exit.



## Fire Evacuation Plan

#### **Silverstone Level 3**