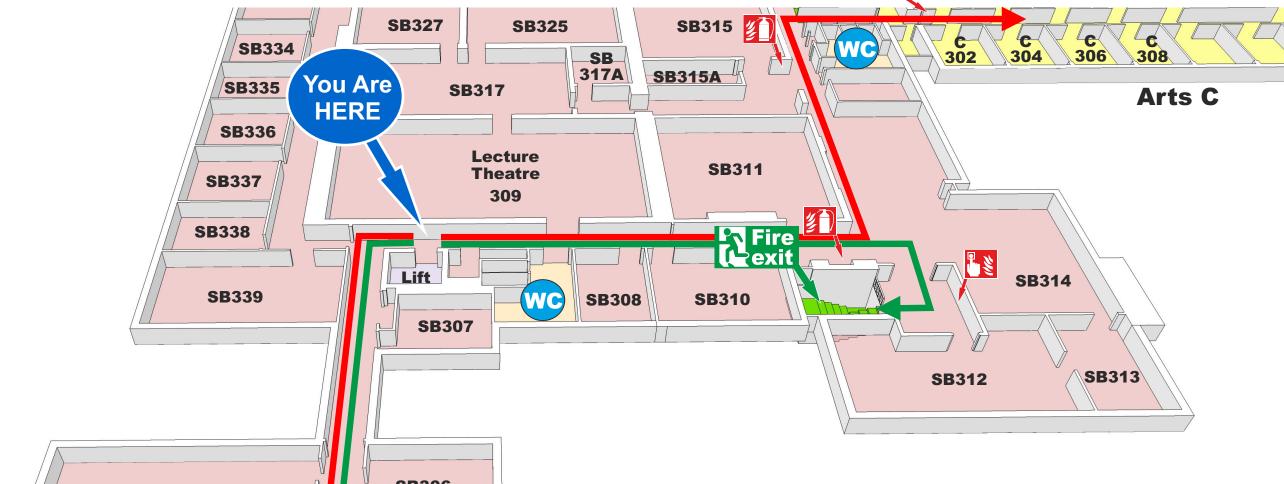

## Fire Evacuation Plan

# US

**Silverstone Level 3** 

University of Sussex

Please take a moment to familiarise yourself with the exit routes and fire procedures should you need to evacuate quickly. If the alarm does sound, leave the building by the nearest exit.

Refuge

**Toilets** 

Disabled Toilets located on Level 1