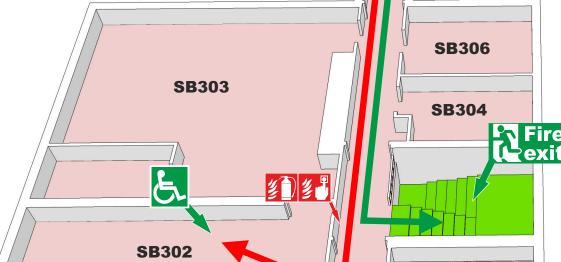

## Fire Evacuation Plan

# US

**Silverstone Level 3** 

University of Sussex

Please take a moment to familiarise yourself with the exit routes and fire procedures should you need to evacuate quickly. If the alarm does sound, leave the building by the nearest exit.

Refuge

**Toilets** 

Disabled Toilets located on Level 1