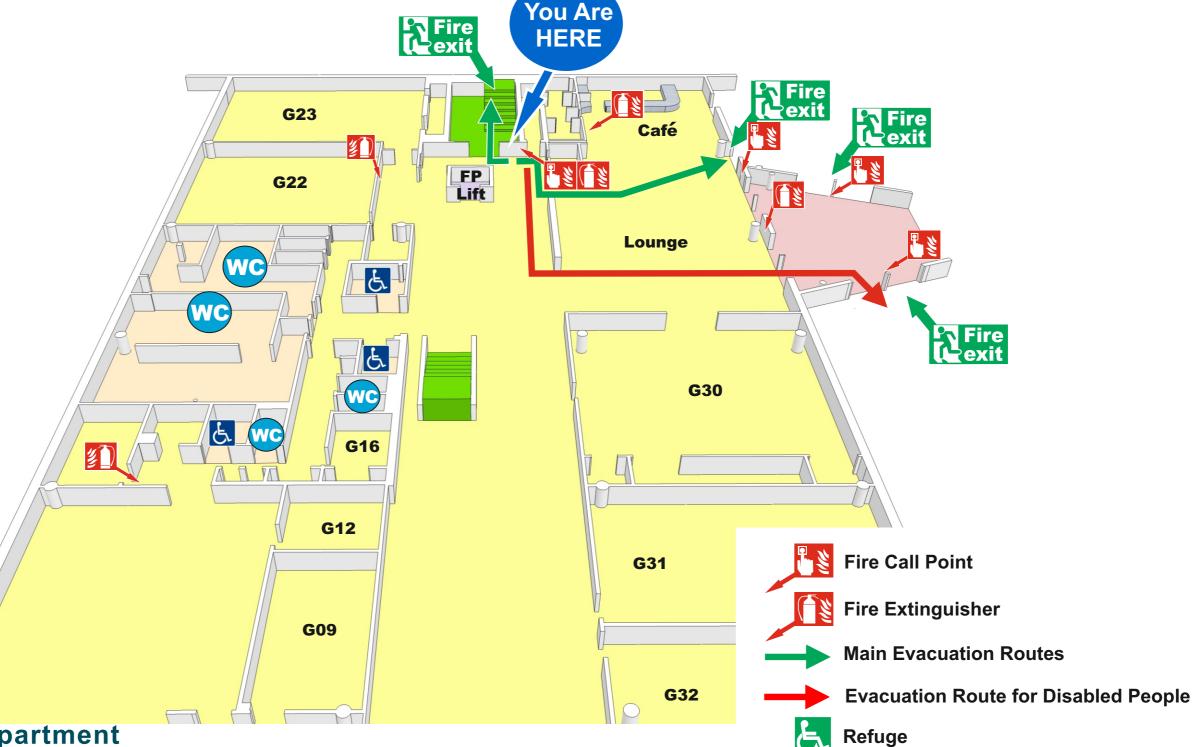

# Fire Evacuation Plan

US

University of Sussex

Fire exit

**Enclosed** 

**Terrace** 

## **Welcome to our Department**

Please take a moment to familiarise yourself with the exit routes and fire procedures should you need to evacuate quickly. If the alarm does sound, leave the building by the nearest exit.