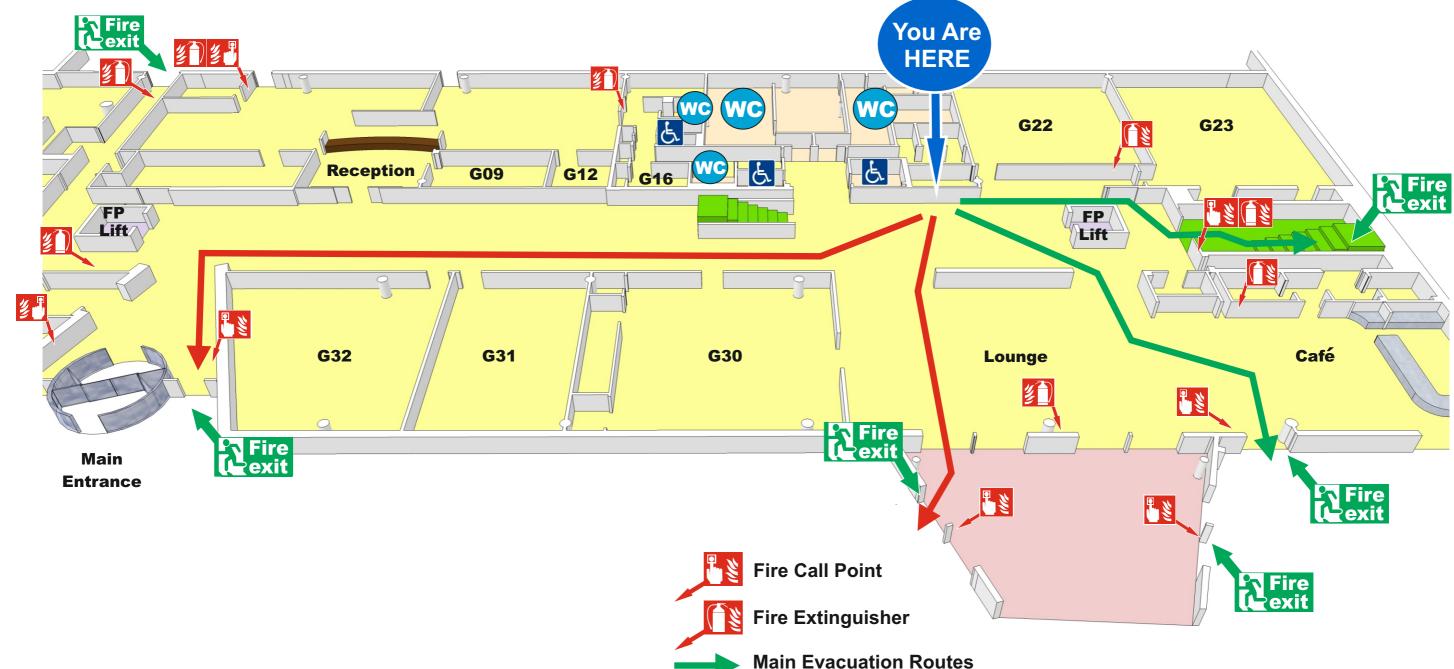

# Fire Evacuation Plan

# University of Sussex

## **Jubilee Building Ground Floor**

### **Welcome to our Department**

Please take a moment to familiarise yourself with the exit routes and fire procedures should you need to evacuate quickly. If the alarm does sound, leave the building by the nearest exit.