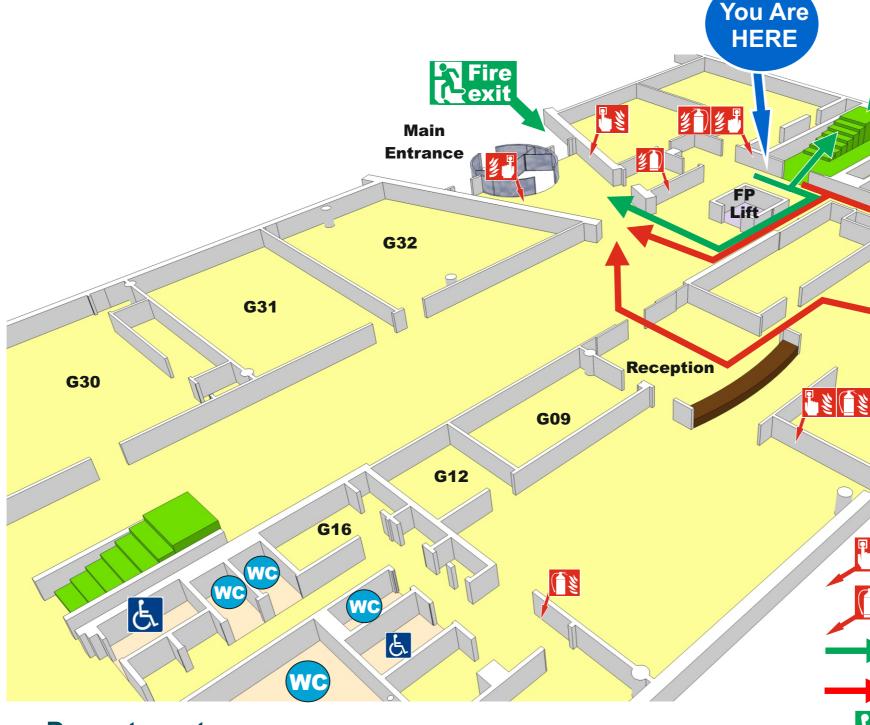

# Fire Evacuation Plan

US University of Sussex

#### **Welcome to our Department**

Please take a moment to familiarise yourself with the exit routes and fire procedures should you need to evacuate quickly. If the alarm does sound, leave the building by the nearest exit.