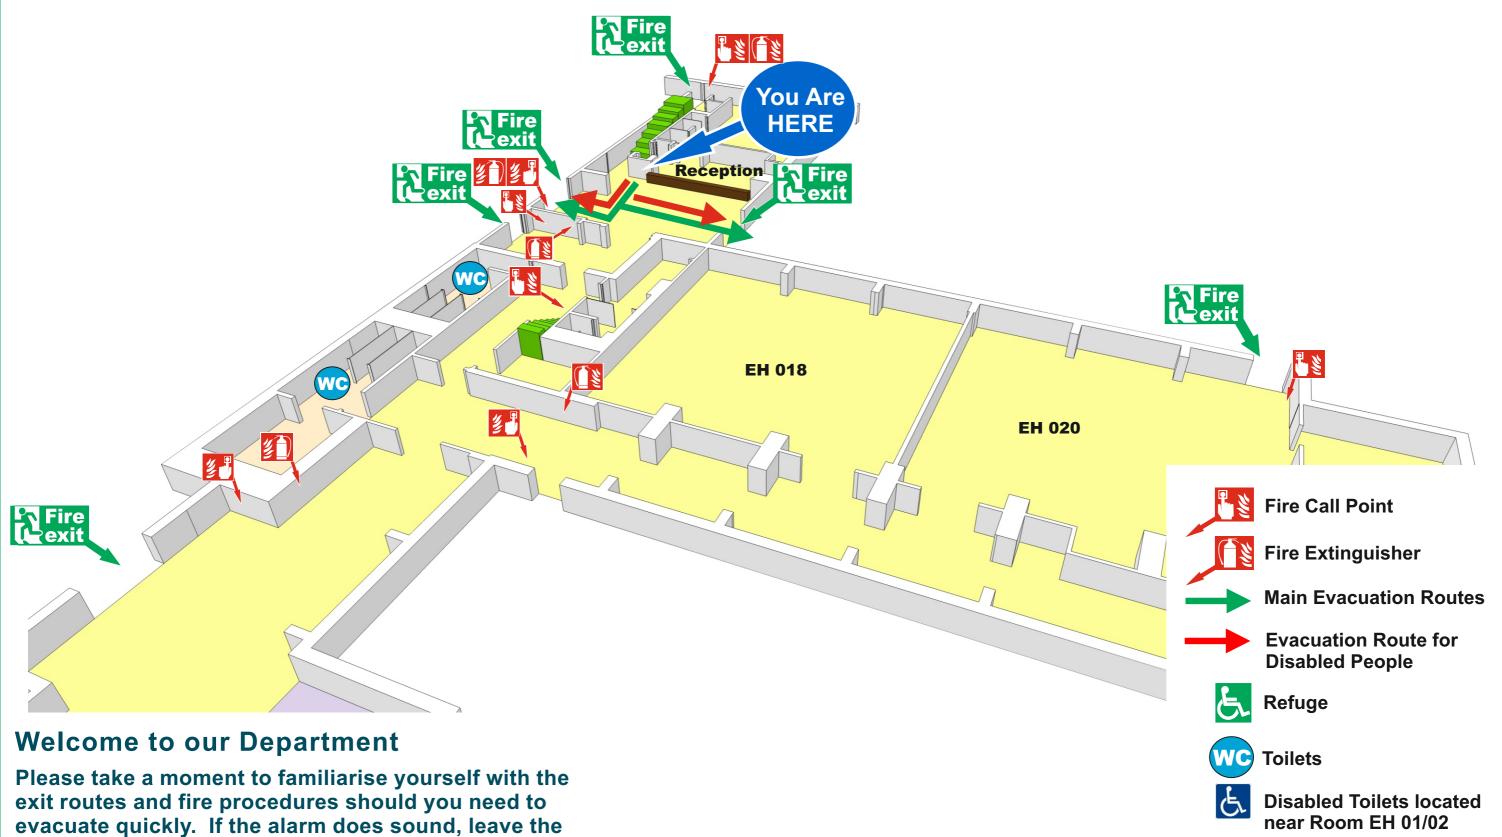

### **Welcome to our Department**

Please take a moment to familiarise yourself with the exit routes and fire procedures should you need to evacuate quickly. If the alarm does sound, leave the building by the nearest exit.