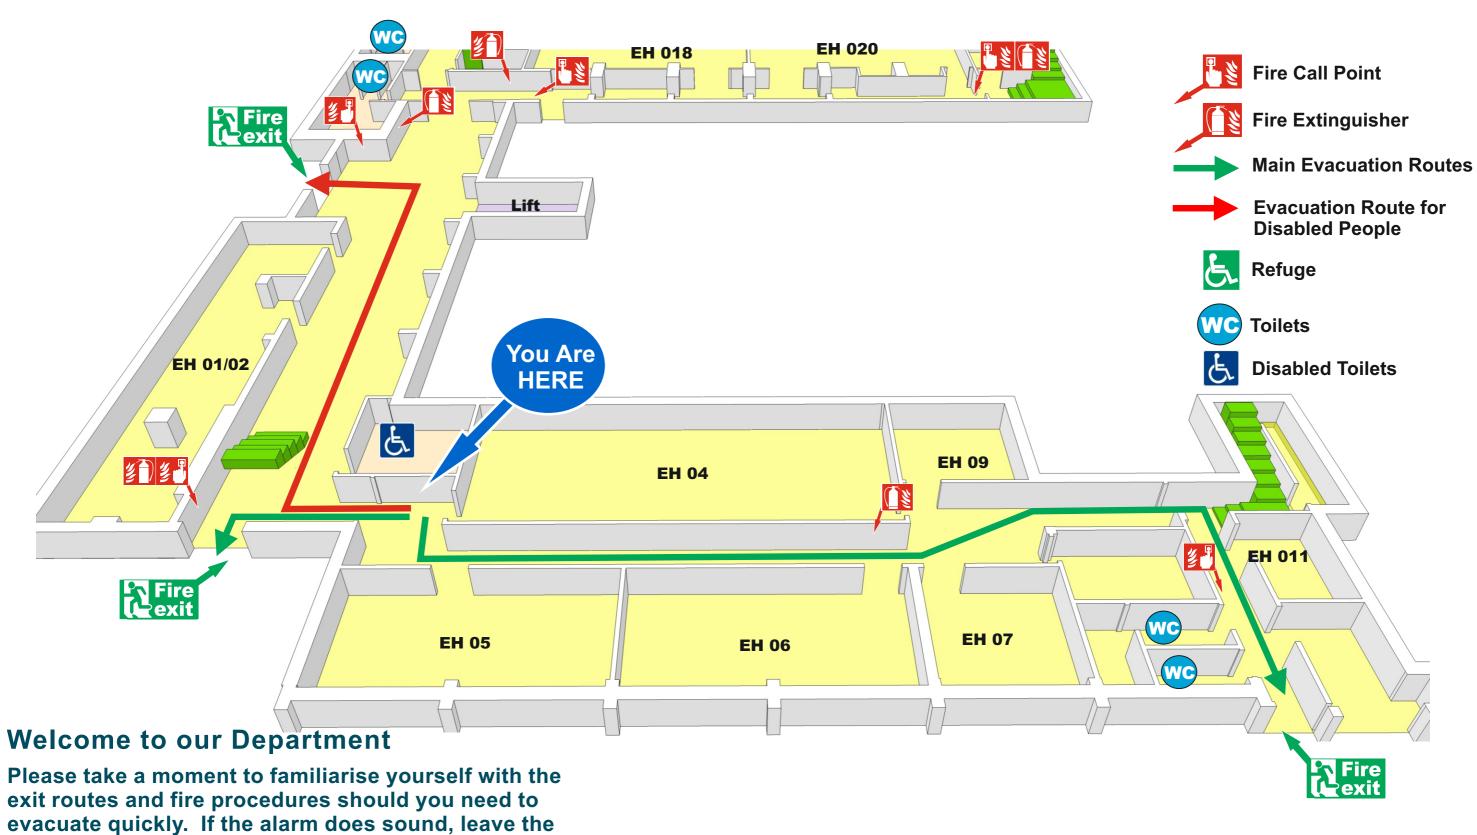

## Fire Evacuation Plan

#### **Essex House Ground Floor**

building by the nearest exit.