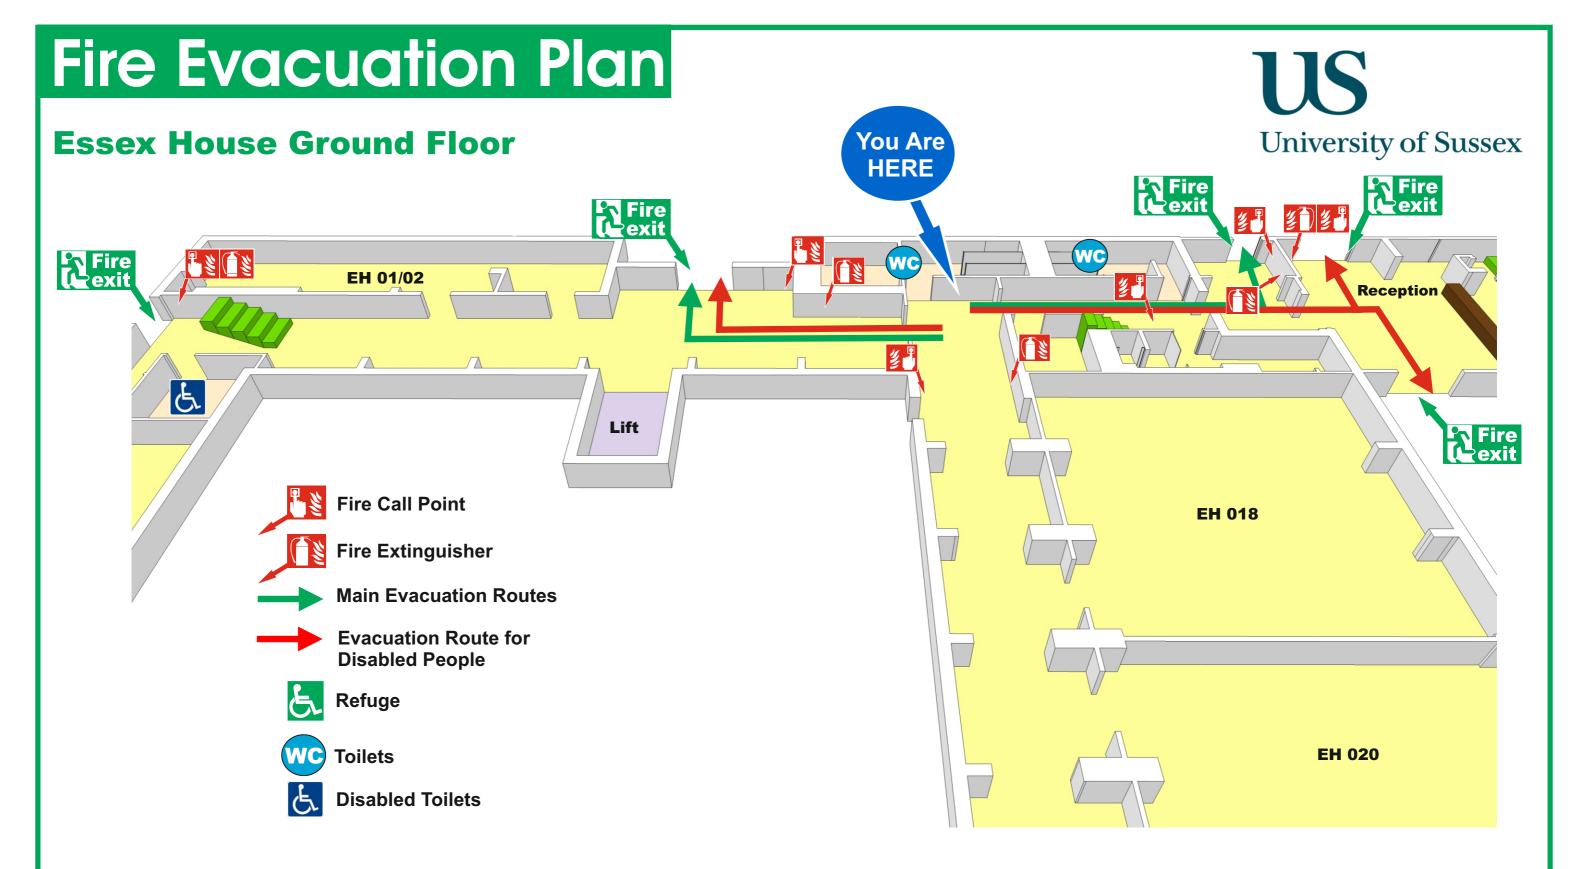

## Fire Evacuation Plan

#### **Essex House Ground Floor**

building by the nearest exit.