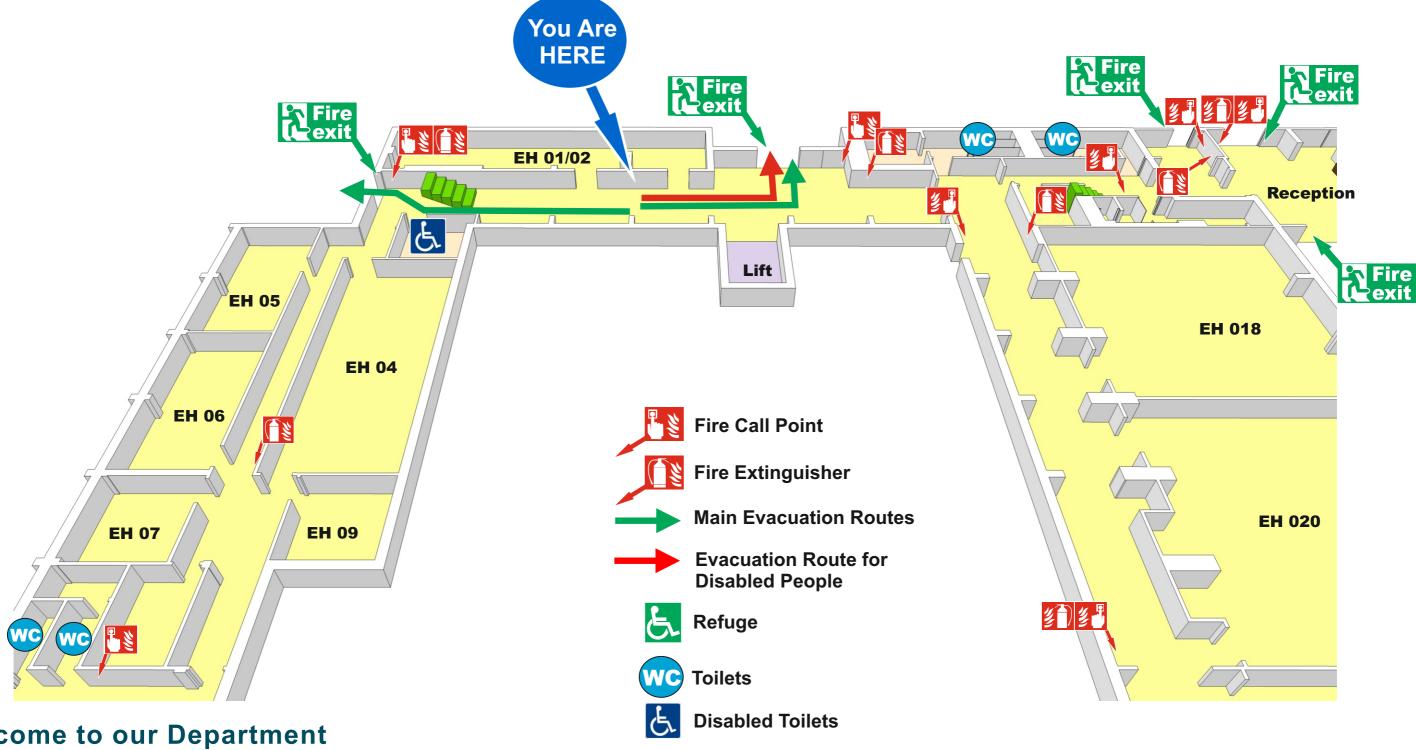

#### **Welcome to our Department**

Please take a moment to familiarise yourself with the exit routes and fire procedures should you need to evacuate quickly. If the alarm does sound, leave the building by the nearest exit.