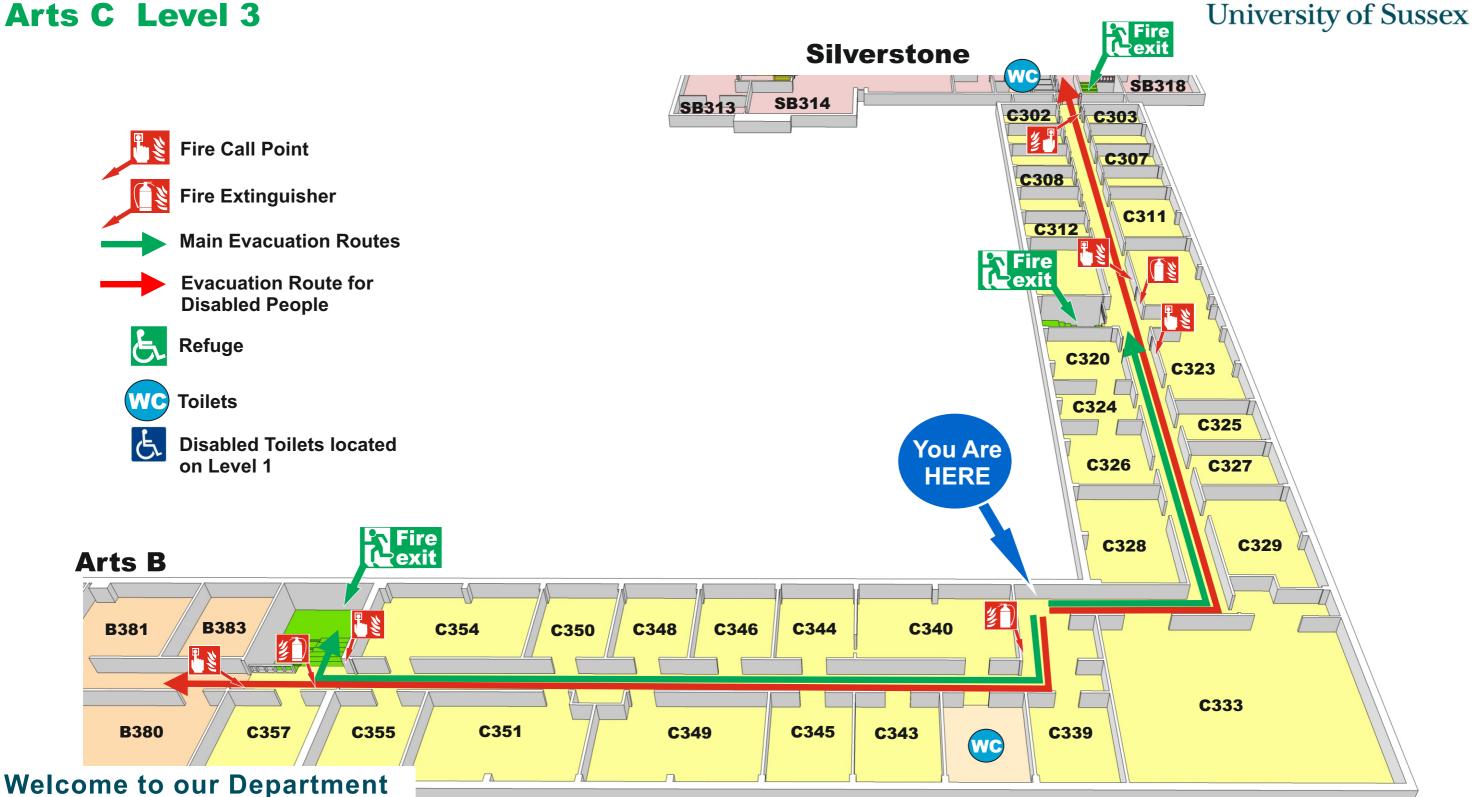

### **Arts C Level 3**

Please take a moment to familiarise yourself with the exit routes and fire procedures should you need to evacuate quickly. If the alarm does sound, leave the

building by the nearest exit.