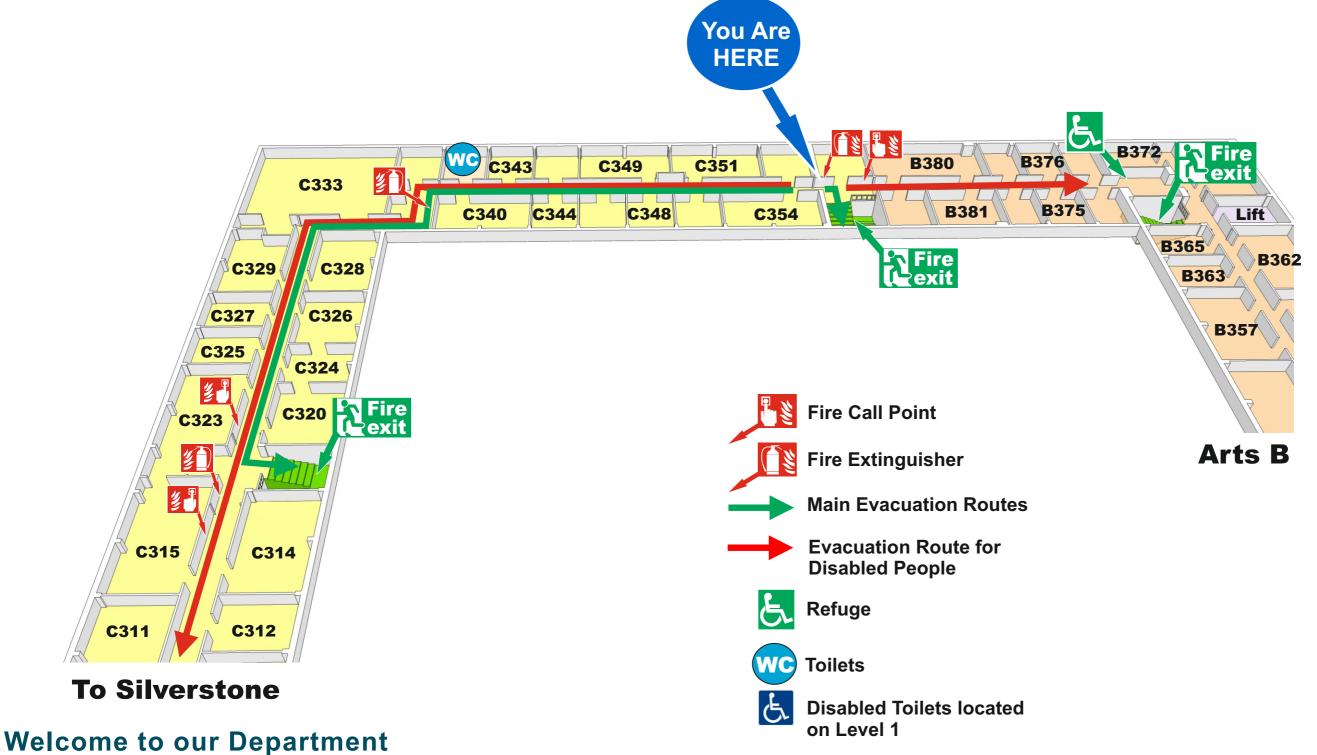

## Fire Evacuation Plan

**Arts C Level 3** 

Please take a moment to familiarise yourself with the exit routes and fire procedures should you need to evacuate quickly. If the alarm does sound, leave the building by the nearest exit.