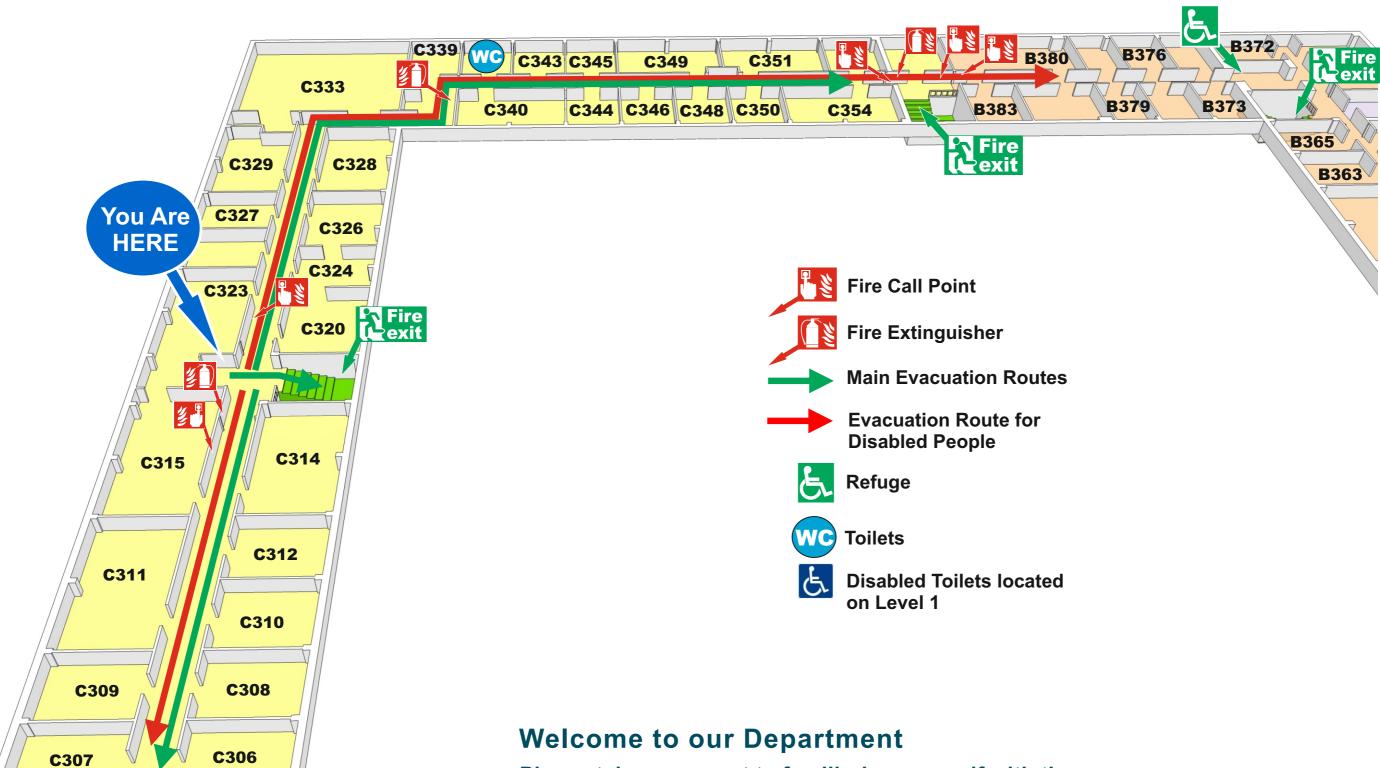

### Fire Evacuation Plan

#### **Arts C Level 3**

**To Silverstone** 





Please take a moment to familiarise yourself with the exit routes and fire procedures should you need to evacuate quickly. If the alarm does sound, leave the building by the nearest exit.



# Fire Evacuation Plan

### **Arts C Level 3**



Please take a moment to familiarise yourself with the exit routes and fire procedures should you need to evacuate quickly. If the alarm does sound, leave the

building by the nearest exit.

## Fire Evacuation Plan

**Arts C Level 3** 





Please take a moment to familiarise yourself with the exit routes and fire procedures should you need to evacuate quickly. If the alarm does sound, leave the building by the nearest exit.