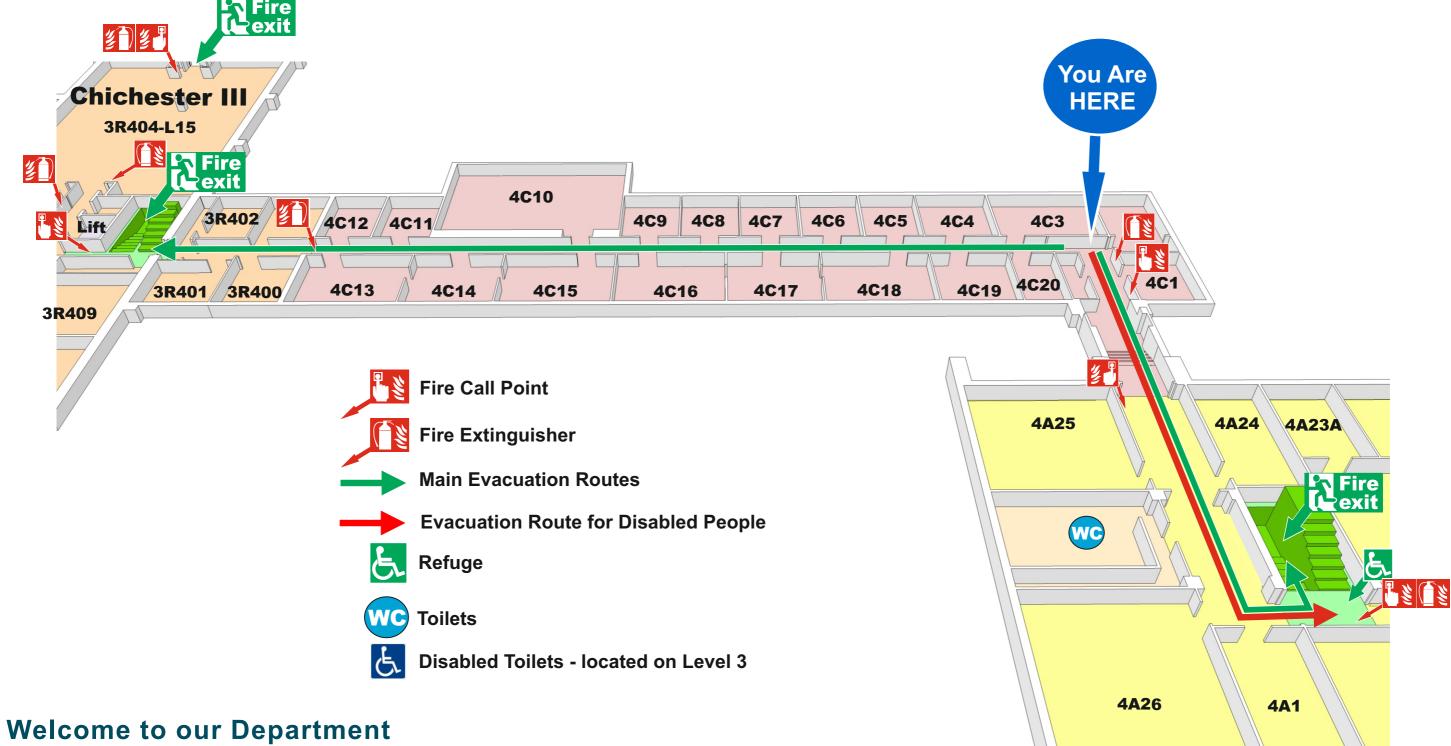

#### **Pevensey III Level 4**

Please take a moment to familiarise yourself with the exit routes and fire procedures should you need to evacuate quickly. If the alarm does sound, leave the building by the nearest exit.

### **Pevensey III Level 4**

Please take a moment to familiarise yourself with the exit routes and fire procedures should you need to evacuate quickly. If the alarm does sound, leave the building by the nearest exit.