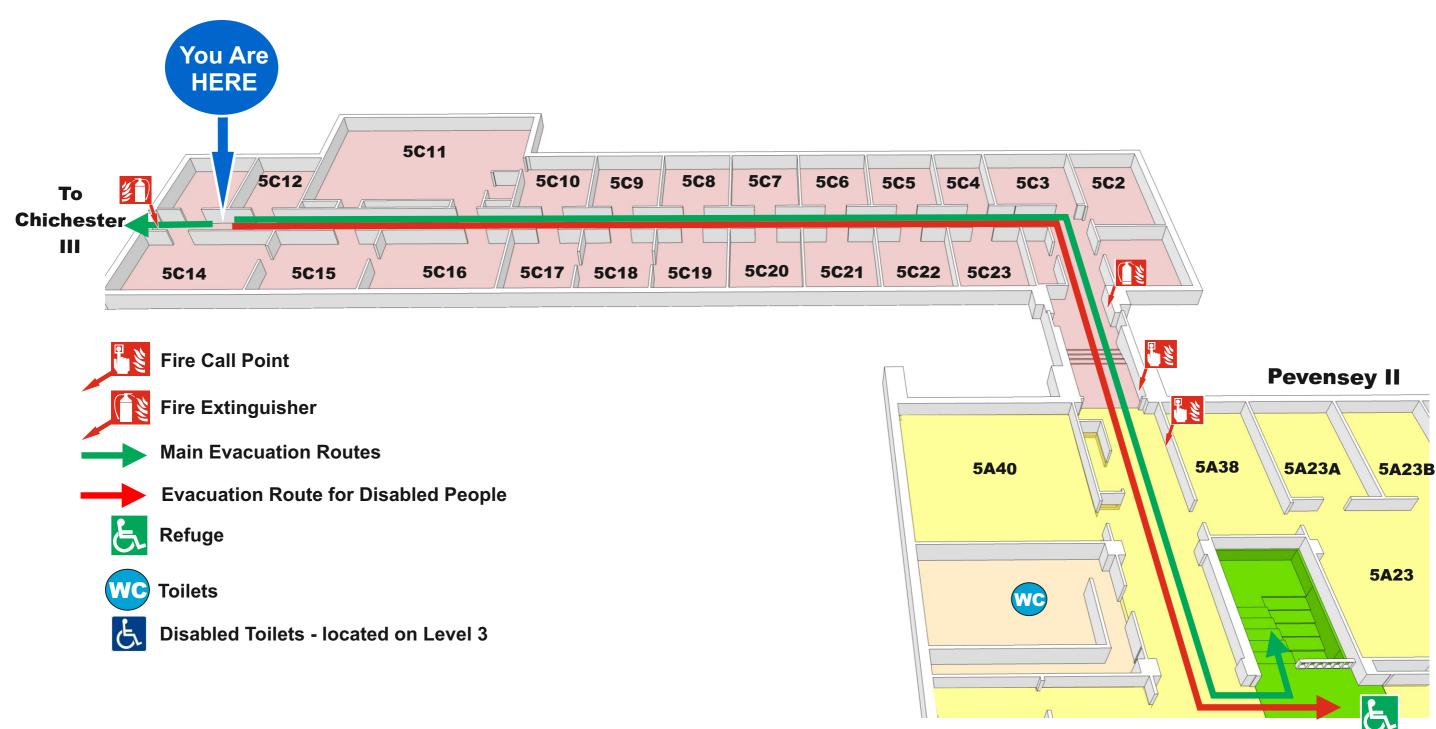

### **Pevensey III Level 5**

#### **Pevensey III Level 5**

#### **Welcome to our Department**

Please take a moment to familiarise yourself with the exit routes and fire procedures should you need to evacuate quickly. If the alarm does sound, leave the building by the nearest exit.