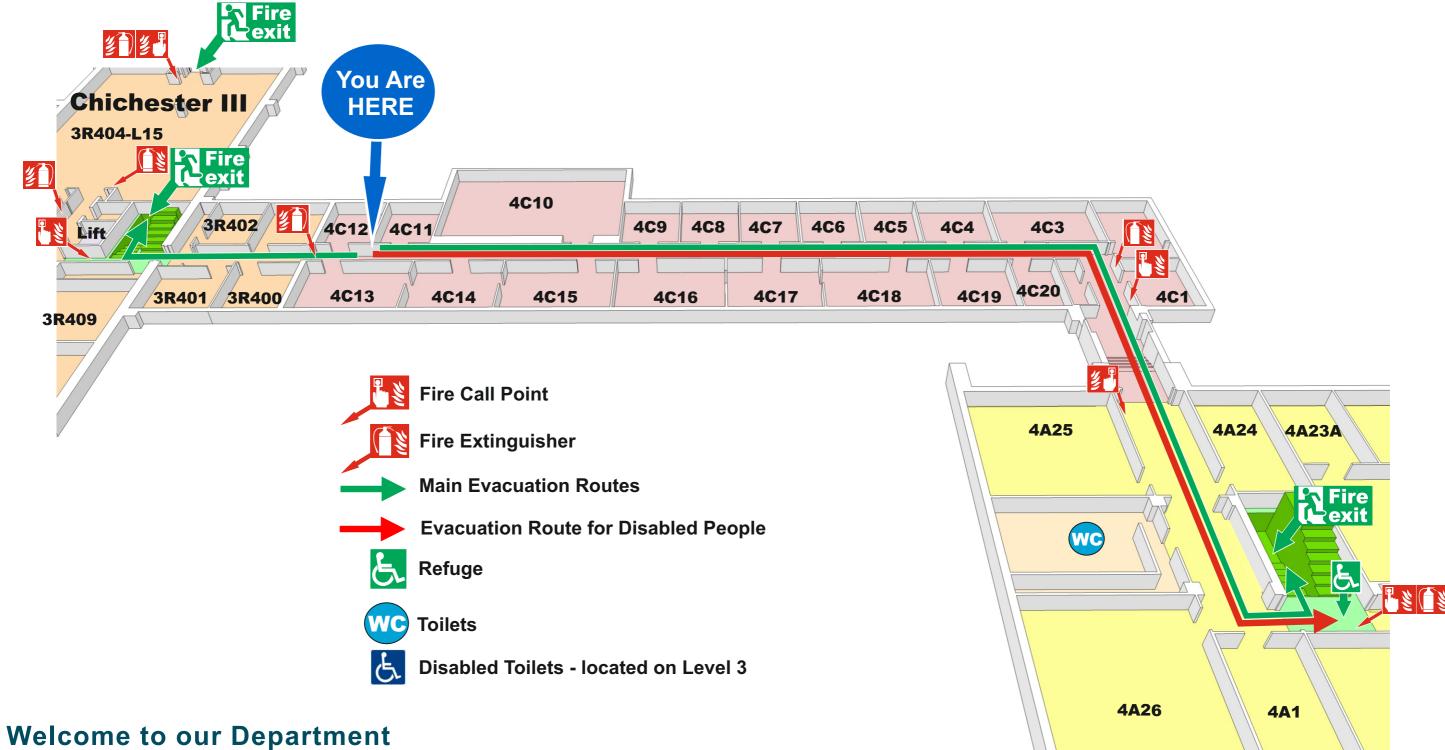

#### **Pevensey III Level 4**

Please take a moment to familiarise yourself with the exit routes and fire procedures should you need to evacuate quickly. If the alarm does sound, leave the building by the nearest exit.

### **Pevensey III Level 4**

Please take a moment to familiarise yourself with the exit routes and fire procedures should you need to evacuate quickly. If the alarm does sound, leave the building by the nearest exit.