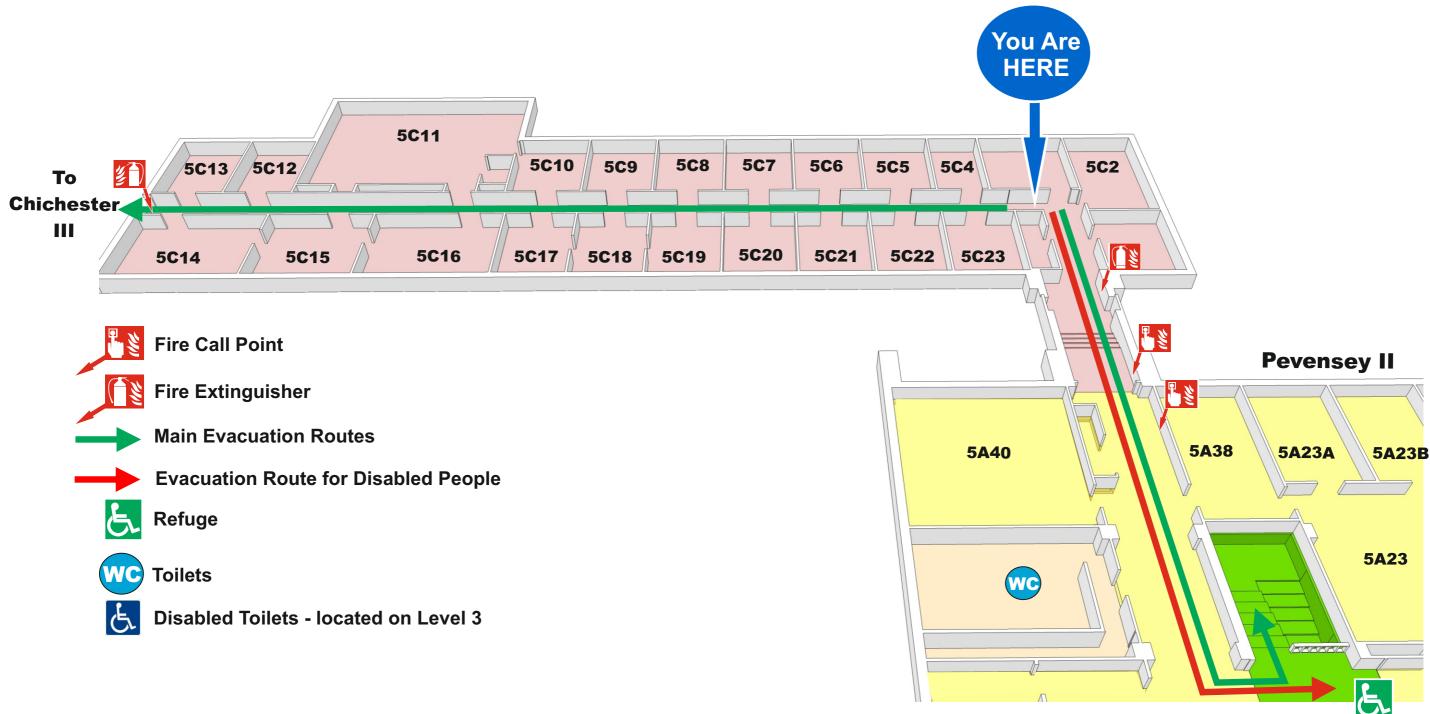

#### **Pevensey III Level 5**

#### **Welcome to our Department**

Please take a moment to familiarise yourself with the exit routes and fire procedures should you need to evacuate quickly. If the alarm does sound, leave the building by the nearest exit.