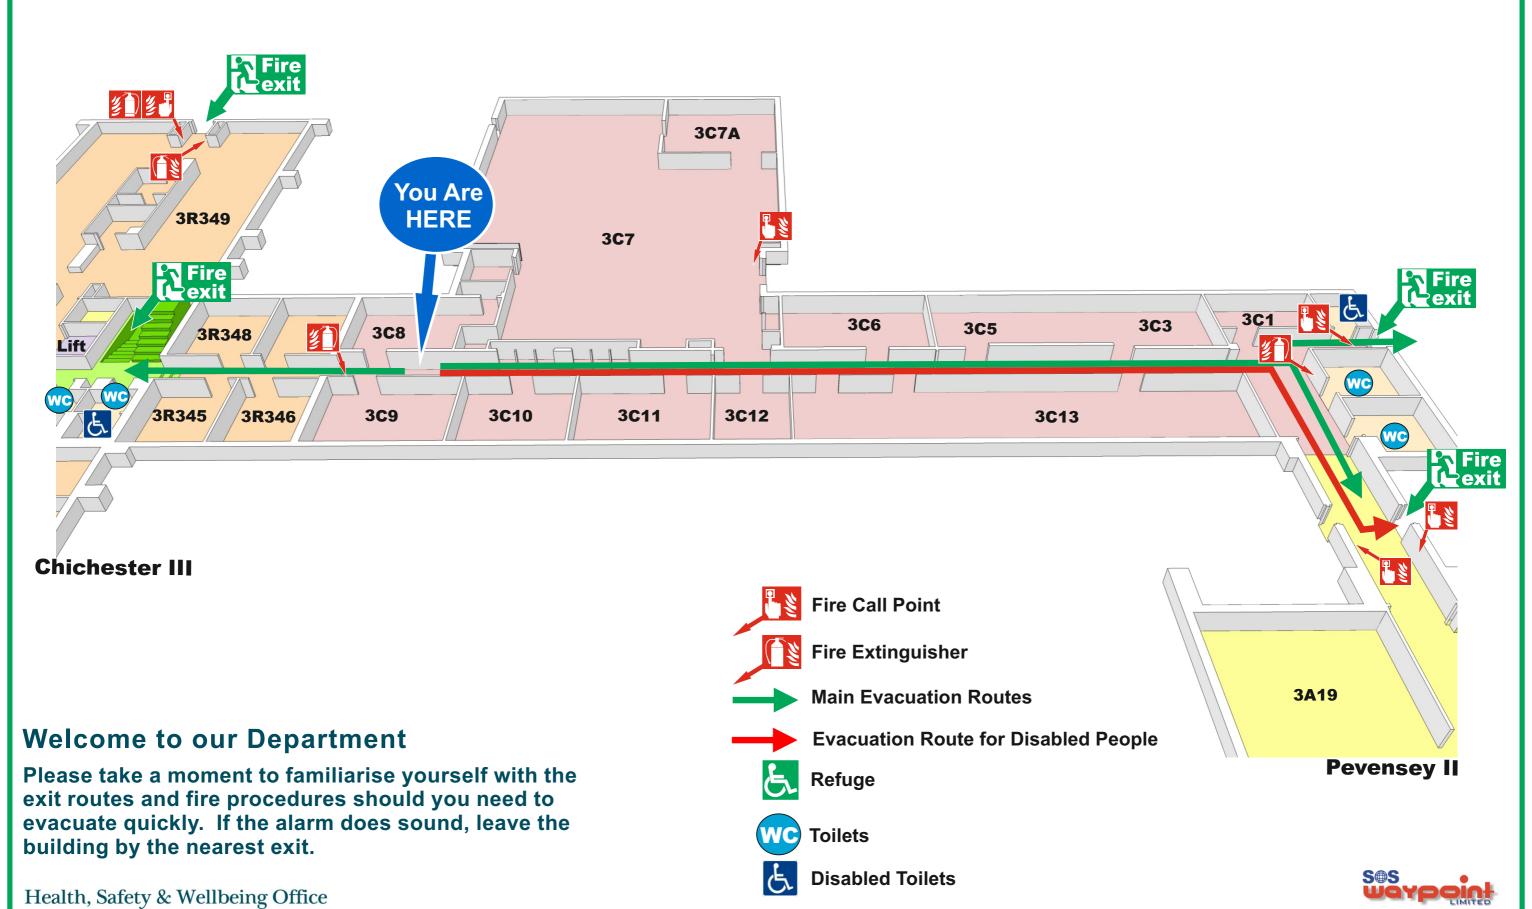

#### **Pevensey III Level 3**

#### **Welcome to our Department**

Please take a moment to familiarise yourself with the exit routes and fire procedures should you need to evacuate quickly. If the alarm does sound, leave the building by the nearest exit.