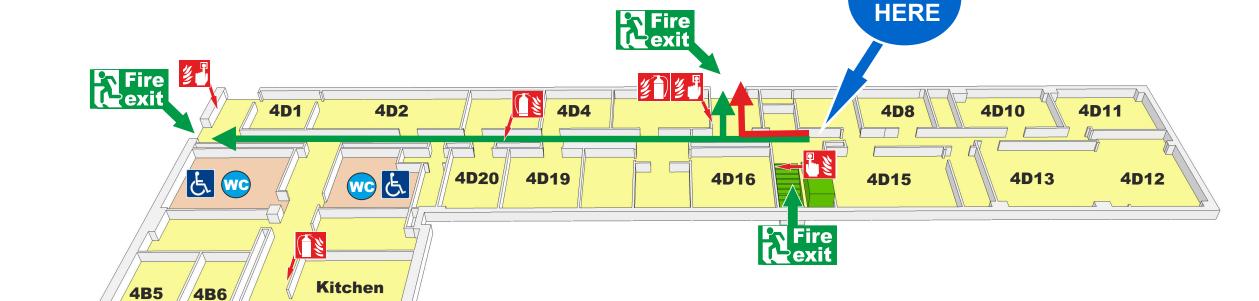

#### Fire Evacuation Plan You Are **John Maynard Smith Level 4** University of Sussex **HERE** 4D10 4D11 4D2 4D20 4D19 4D15 4D13 4D12 **Kitchen Fire Call Point** 4B12 4**B**4 Fire Extinguisher **Main Evacuation Routes** 4B13 **Evacuation Route for Disabled People 4B3** 4B14 Refuge 4B15 WC Toilets 4B2 4B16 **Disabled Toilets** 4B1 Fire exit Lift 4C5 **4C6** 4C21 4C4 4C1 4C3 4C2