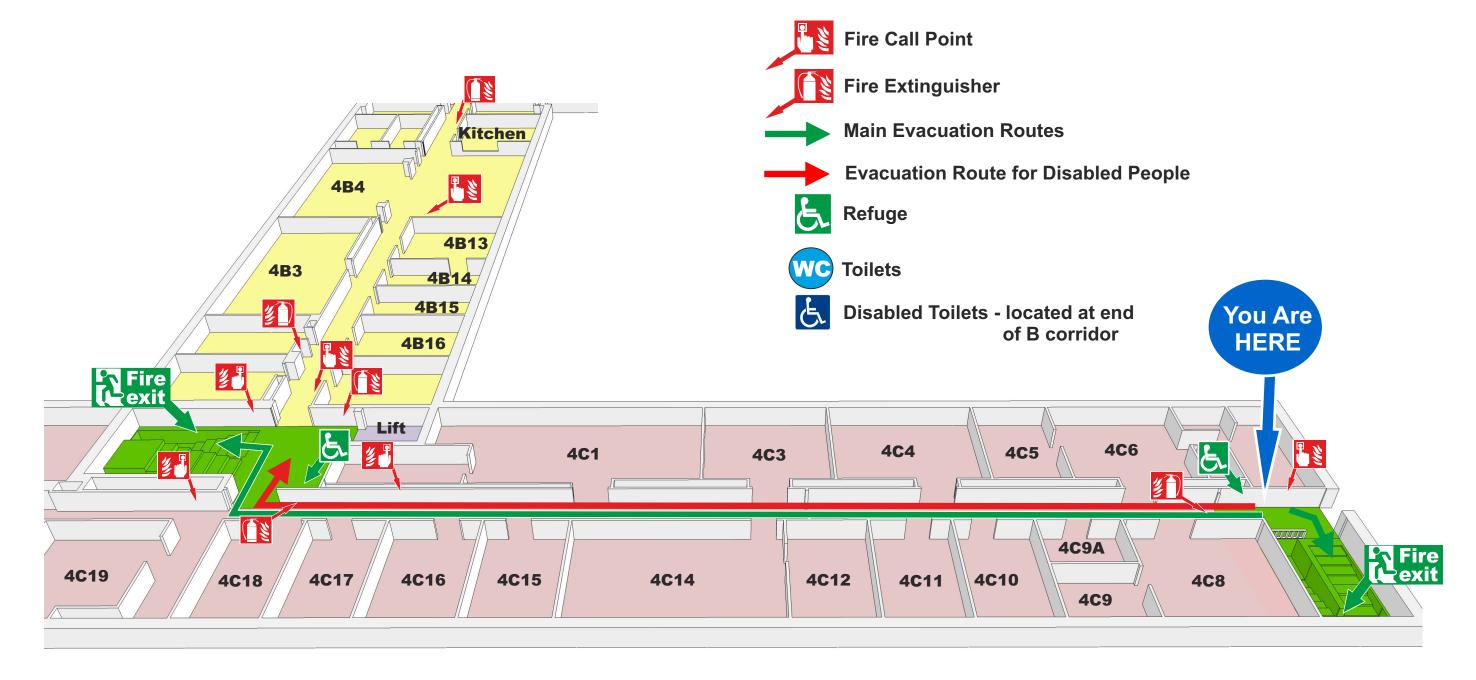

#### Fire Evacuation Plan You Are **John Maynard Smith Level 4** University of Sussex **HERE** 4D10 4D11 4D2 4D20 4D19 4D15 4D13 4D12 **Kitchen Fire Call Point** 4B12 4**B**4 Fire Extinguisher **Main Evacuation Routes** 4B13 **Evacuation Route for Disabled People 4B3** 4B14 Refuge 4B15 WC Toilets 4B2 4B16 **Disabled Toilets** 4B1 Fire exit Lift 4C5 **4C6** 4C21 4C4 4C1 4C3 4C2