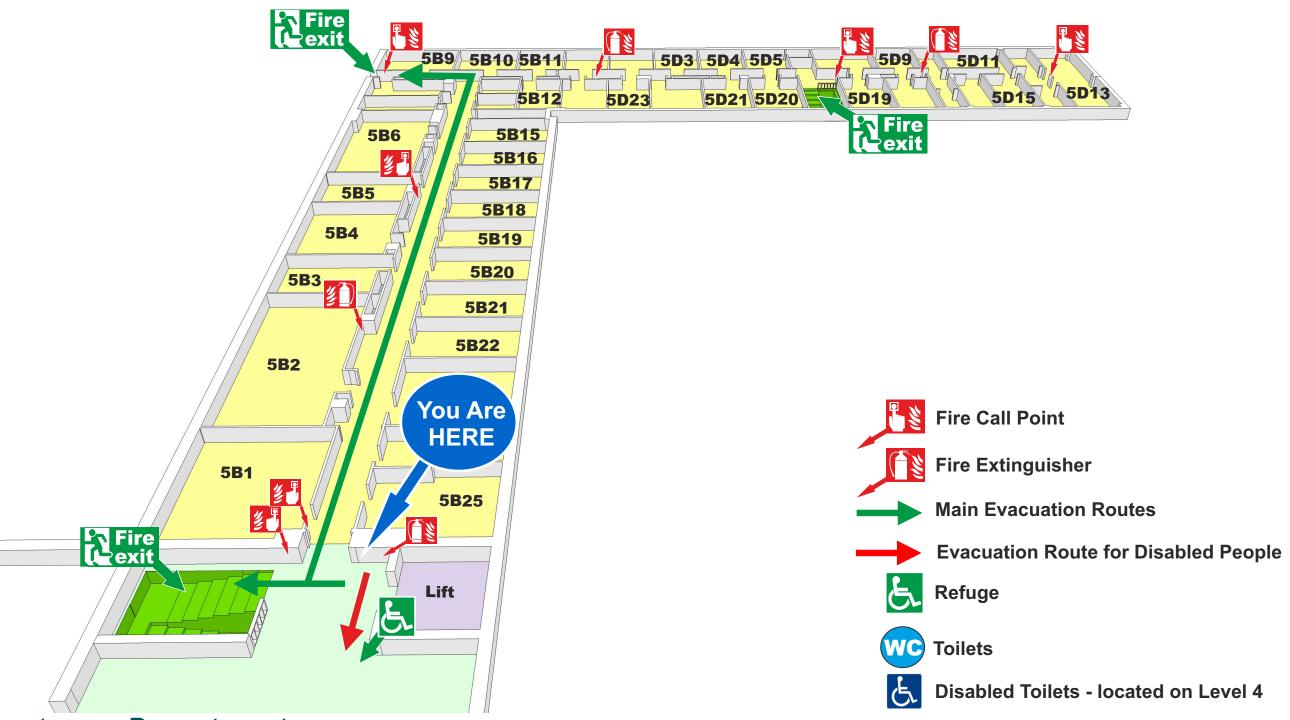

University of Sussex











You Are



#### **Welcome to our Department**



University of Sussex

4C19 V

4C23

4C26

4C21

4C28

## **John Maynard Smith Level 4**



## **Welcome to our Department**

#### Fire Evacuation Plan You Are **John Maynard Smith Level 4** University of Sussex **HERE** 4D10 4D11 4D2 4D20 4D19 4D15 4D13 4D12 **Kitchen Fire Call Point** 4B12 4**B**4 Fire Extinguisher **Main Evacuation Routes** 4B13 **Evacuation Route for Disabled People 4B3** 4B14 Refuge 4B15 WC Toilets 4B2 4B16 **Disabled Toilets** 4B1 Fire exit Lift 4C5 **4C6** 4C21 4C4 4C1 4C3 4C2

## **Welcome to our Department**



### **John Maynard Smith Level 4**





#### **Welcome to our Department**



# University of Sussex

## **John Maynard Smith Level 5**



#### **Welcome to our Department**



## **John Maynard Smith Level 5**





You Are`

**HERE** 

#### **Welcome to our Department**