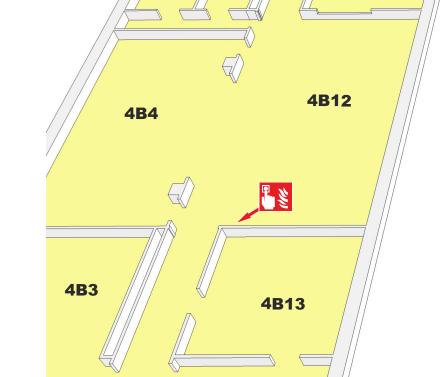

#### Fire Evacuation Plan You Are **John Maynard Smith Level 4** University of Sussex **HERE** 4D10 4D11 4D2 4D20 4D19 4D15 4D13 4D12 **Kitchen Fire Call Point** 4B12 4**B**4 Fire Extinguisher **Main Evacuation Routes** 4B13 **Evacuation Route for Disabled People 4B3** 4B14 Refuge 4B15 WC Toilets 4B2 4B16 **Disabled Toilets** 4B1 Fire exit Lift 4C5 **4C6** 4C21 4C4 4C1 4C3 4C2