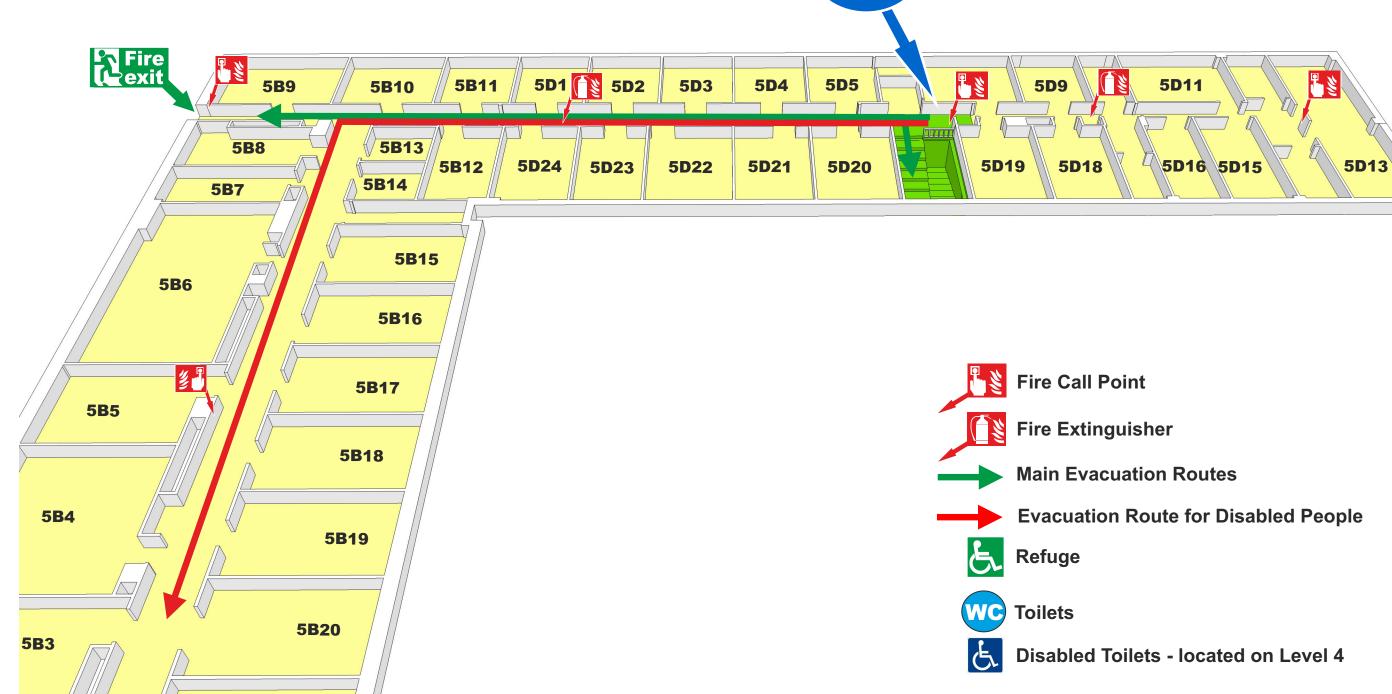

re



#### **Welcome to our Department**



University of Sussex

4C19 V

4C23

4C26

4C21

4C28

## **John Maynard Smith Level 4**



## **Welcome to our Department**

#### Fire Evacuation Plan You Are **John Maynard Smith Level 4** University of Sussex **HERE** 4D10 4D11 4D2 4D20 4D19 4D15 4D13 4D12 **Kitchen Fire Call Point** 4B12 4**B**4 Fire Extinguisher **Main Evacuation Routes** 4B13 **Evacuation Route for Disabled People 4B3** 4B14 Refuge 4B15 WC Toilets 4B2 4B16 **Disabled Toilets** 4B1 Fire exit Lift 4C5 **4C6** 4C21 4C4 4C1 4C3 4C2

## **Welcome to our Department**



### **John Maynard Smith Level 4**





#### **Welcome to our Department**



# University of Sussex

## **John Maynard Smith Level 5**



#### **Welcome to our Department**



## **John Maynard Smith Level 5**





You Are`

**HERE** 

#### **Welcome to our Department**