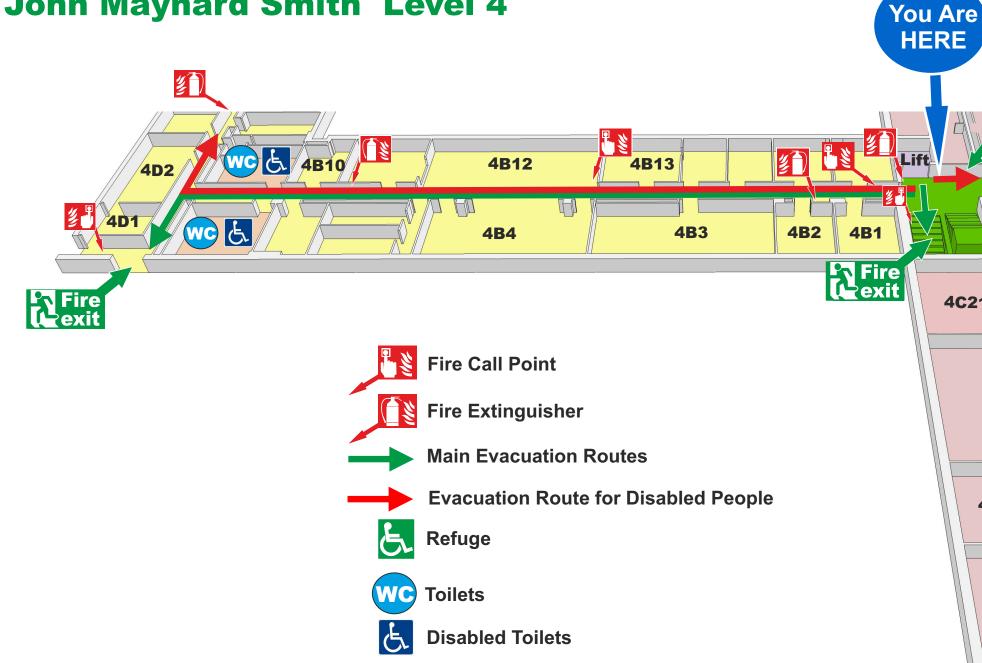

## **John Maynard Smith Level 4**

#### Fire Evacuation Plan You Are **John Maynard Smith Level 4** University of Sussex **HERE** 4D10 4D11 4D2 4D20 4D19 4D15 4D13 4D12 **Kitchen Fire Call Point** 4B12 4**B**4 Fire Extinguisher **Main Evacuation Routes** 4B13 **Evacuation Route for Disabled People 4B3** 4B14 Refuge 4B15 WC Toilets 4B2 4B16 **Disabled Toilets** 4B1 Fire exit Lift 4C5 **4C6** 4C21 4C4 4C1 4C3 4C2

### **John Maynard Smith Level 4**