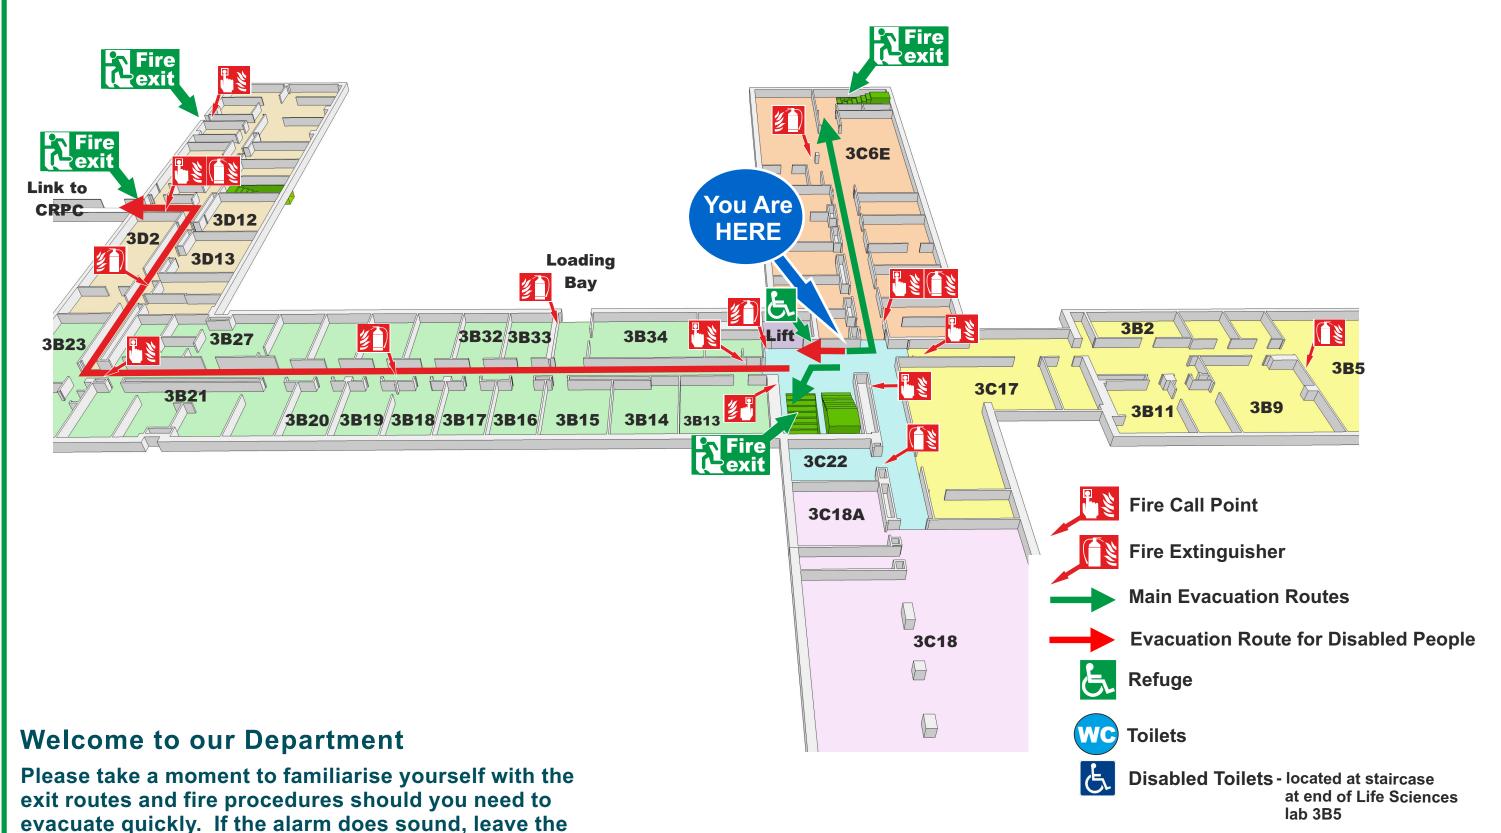

#### **John Maynard Smith Level 3**

Please take a moment to familiarise yourself with the exit routes and fire procedures should you need to evacuate quickly. If the alarm does sound, leave the building by the nearest exit.