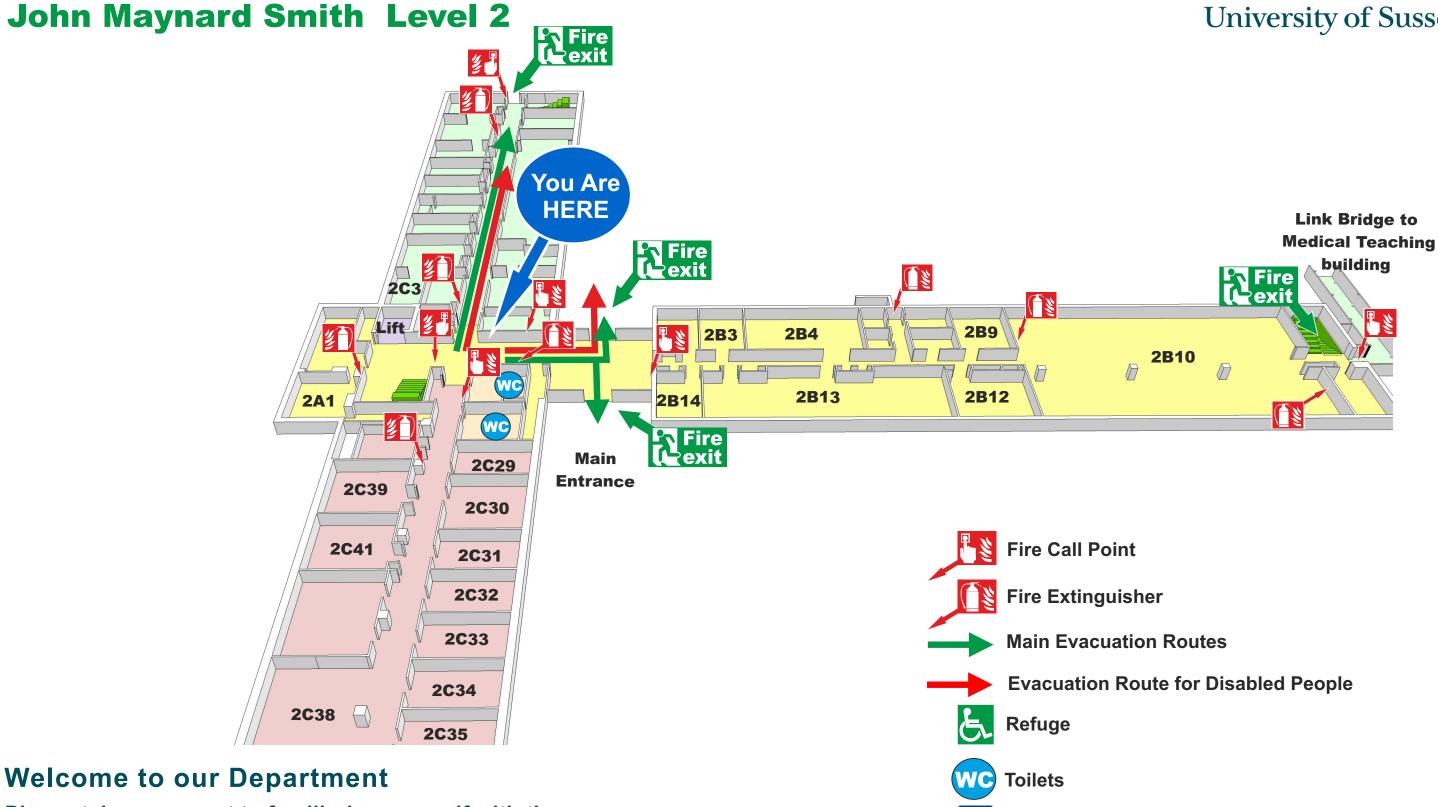

Please take a moment to familiarise yourself with the exit routes and fire procedures should you need to evacuate quickly. If the alarm does sound, leave the building by the nearest exit.

**Disabled Toilets - located on Level 3** 