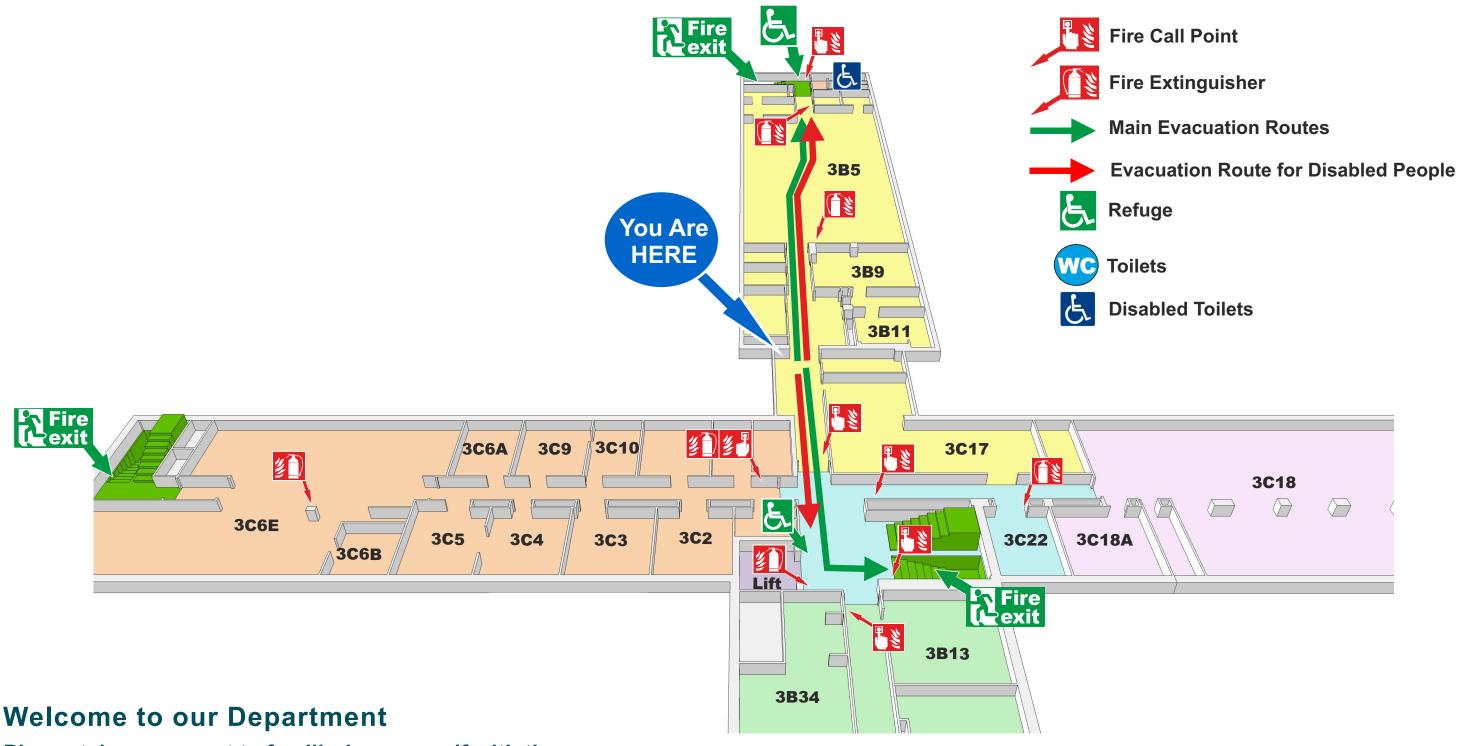

#### **John Maynard Smith Level 3**

Health, Safety & Wellbeing Office

building by the nearest exit.