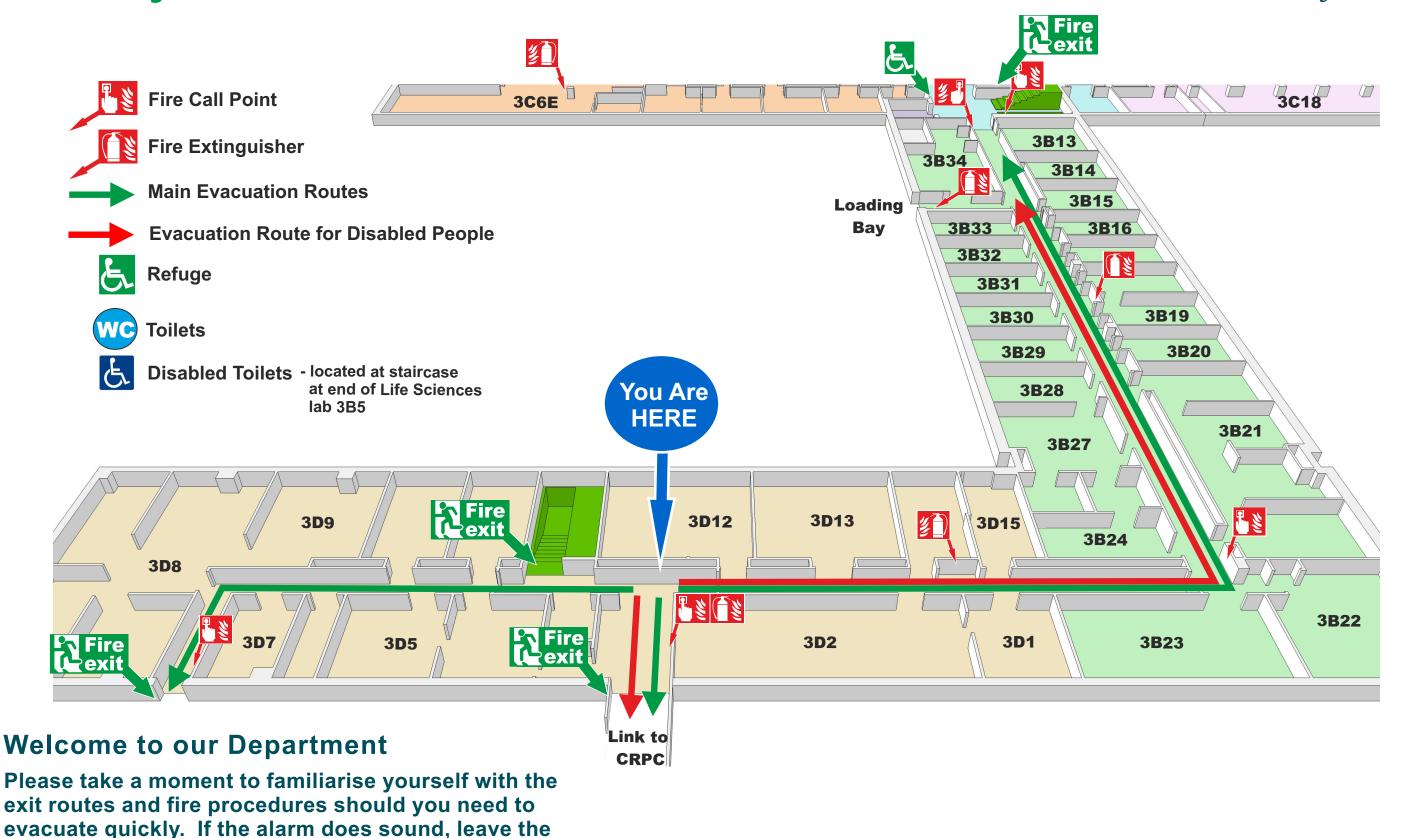

#### **John Maynard Smith Level 3**

S#S Waypoint

building by the nearest exit.