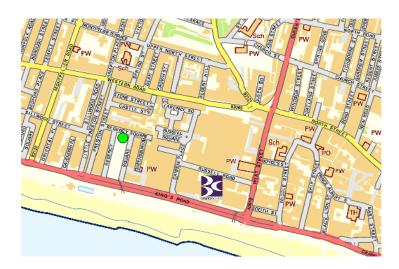

# The Offer

We are delighted to offer you a fantastic car parking rate of just £17.50\* per 24 hours during your visit to the Brighton Centre.

Regency Square car park is situated along the seafront from the venue and is just a 3-4 minute walk. See car park location on map below (green dot).

### From the East:

Drive straight past the Brighton Centre heading west towards Hove, make sure you are in the right hand lane and look out for the signs to turn right after the Hilton Metropole Hotel, for Regency Square Car Park.

#### From the West:

Driving along the seafront with the sea on your right, the car park is situated after the Holiday Inn and before the Hilton Metropole Hotel. Stay in the left hand lane and look out for signs for Regency Square Car Park.

The car park is underground; you will see a large grassed area of which it is below. Follow the sign to the entrance (go straight up the street), go through the barriers into the car park, its then best to follow towards the exit and park on the lowest level which gives you instant access to the seafront.